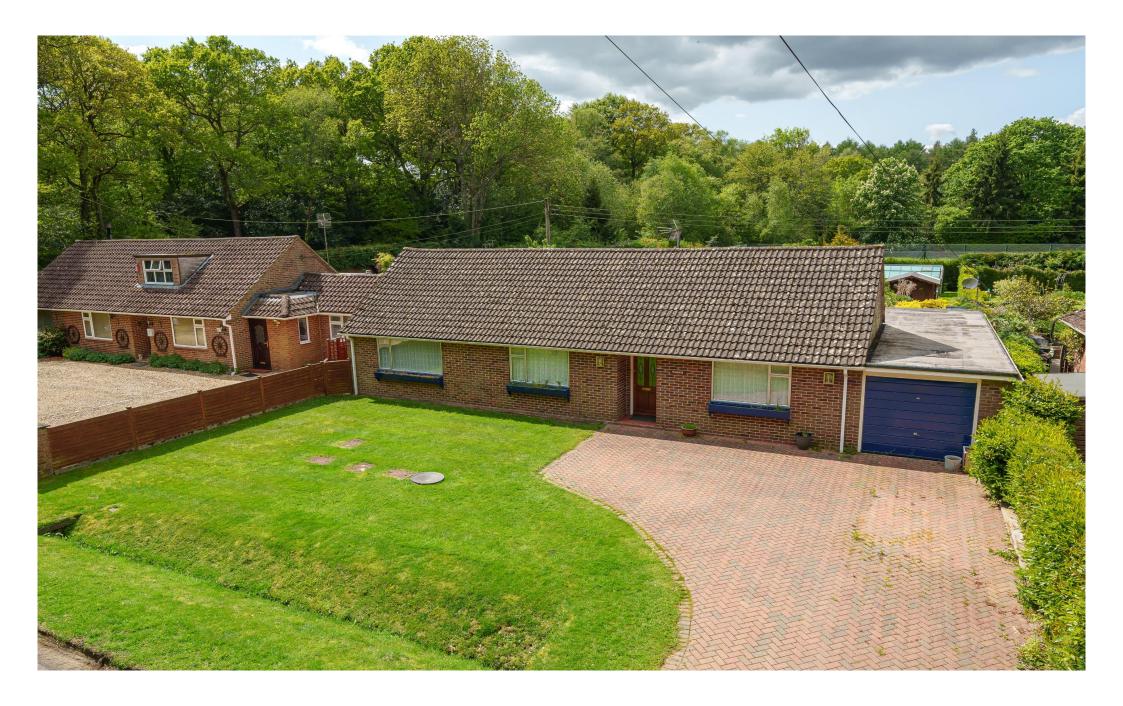

# **Description**

This spacious three bedroom detached bungalow stands in a plot approaching a quarter of an acre (0.23) and is offered for sale with no onward chain!

There is plenty of scope for extension, subject to consents.

The bathroom has been stylishly fitted with Villeroy and Boch sanitary ware and has a panelled bath with a shower and screen over, low level wc and

hand wash basin with fitted storage cupboards.

Parking is good here with a block paved driveway for four or five cars and a long attached garage that has power and light.