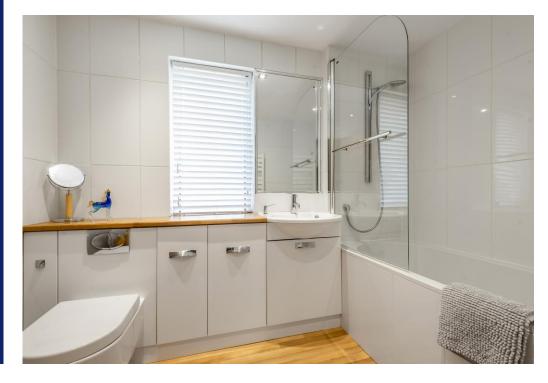

The bathroom has been stylishly fitted with Villeroy and Boch sanitary ware and has a panelled bath with a shower and screen over, low level wc and

hand wash basin with fitted storage cupboards.

Parking is good here with a block paved driveway for four or five cars and a long attached garage that has power and light.