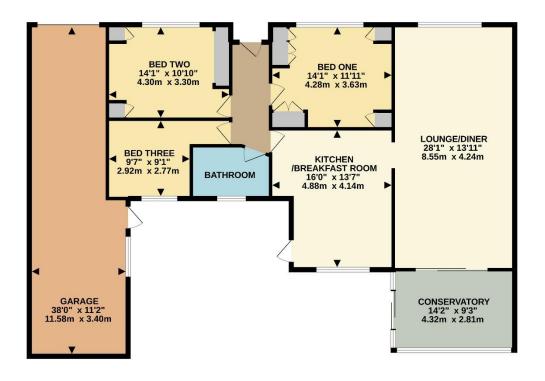

### **Wolverton Common**

Tadley Hampshire RG26 5RY

GROUND FLOOR 1637 sq.ft. (152.1 sq.m.) approx.

TOTAL FLOOR AREA : 1837 sq.ft. (152.1 sq.m.) approx.

While evey storing has been made to exuse the excussy of the thospital constant bether, invalualments of doors, windows, cross and any other learns are approximate and no responsibility is taken for any error, omession or mis-stanterm. This pile is in initiatative purposes only and should be used as such by any prospective purchaser. The ervices, systems and explainted short have not been tested and no guarantee and the standard of the standard or purchaser. The ervices, systems and explainted short have not been tested and no guarantee as to the standard or specific purchaser.