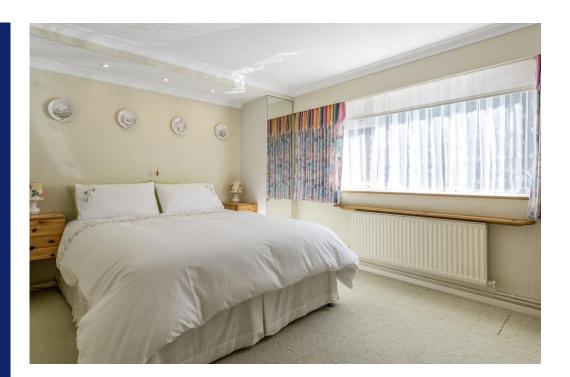

The twin aspect lounge/diner offers a huge amount of space and has sliding doors out to the conservatory, which is timber framed with double glazed windows.

There are three double bedrooms, two of which have fitted wardrobes.