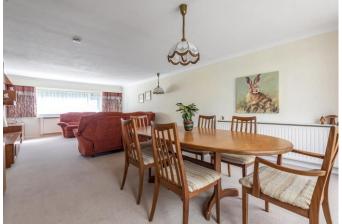

The twin aspect lounge/diner offers a huge amount of space and has sliding doors out to the conservatory, which is timber framed with double glazed windows.

There are three double bedrooms, two of which have fitted wardrobes.