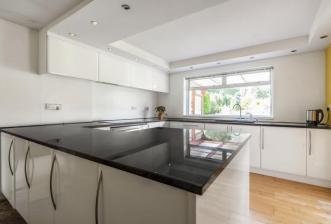

It is situated in the pretty hamlet of Wolverton Common, which lies between the major towns of Basingstoke and Newbury.

The property has a wide central hallway leading through to the kitchen/breakfast room. This has been fitted with white, high gloss finish units complemented by polished granite worksurfaces and a 1½ bowl stainless steel Franke sink. It has an inset hob with a wide oven and grill below, and an integrated dishwasher and fridge.