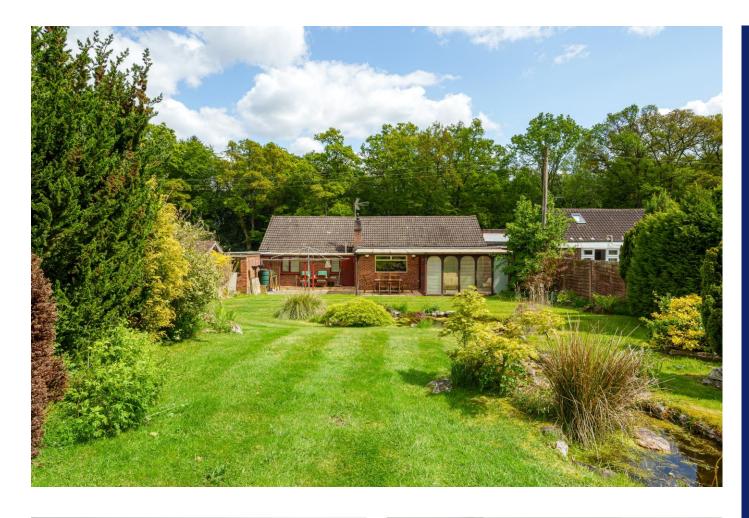

A particular feature of this home are the extensive gardens. The rear garden has a large paved terrace which is partly covered and is ideal for outdoor dining and entertaining. Beyond this are sweeping lawns between well stocked flower and shrub beds with a water feature cascading into a fishpond. Tucked into the far corner is a vegetable plot with a greenhouse and timber summerhouse/shed.