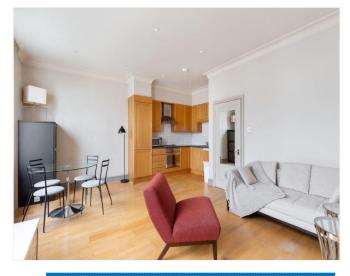

### Flat 2, 11 Gloucester Road,

London, SW7 4PP

This well presented one bedroom flat offers a superb balance of space, of which next to none is wasted.

The West facing open plan reception space has large sash windows making the most of the aspect, with a well-equipped kitchen tucked away in the corner and not dominating the space. To the rear is the bathroom and peaceful bedroom with excellent built-in storage, further benefitting from charming views over Queen's Gate Mews. With high ceilings and wooden floors throughout, this property would make an ideal purchase to enjoy all that South Kensington has to offer.

Entrance hall | Open plan reception/kitchen | Double bedroom | Bathroom