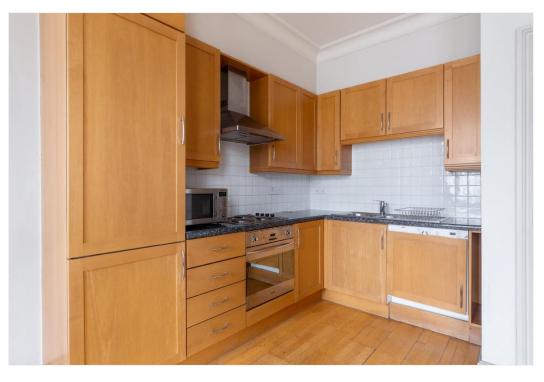

### Flat 2, 11 Gloucester Road,

London, SW7 4PP

This well presented one bedroom flat offers a superb balance of space, of which next to none is wasted.

The West facing open plan reception space has large sash windows making the most of the aspect, with a well-equipped kitchen tucked away in the corner and not dominating the space. To the rear is the bathroom and peaceful bedroom with excellent built-in storage, further benefitting from charming views over Queen's Gate Mews. With high ceilings and wooden floors throughout, this property would make an ideal purchase to enjoy all that South Kensington has to offer.

Entrance hall | Open plan reception/kitchen | Double bedroom | Bathroom