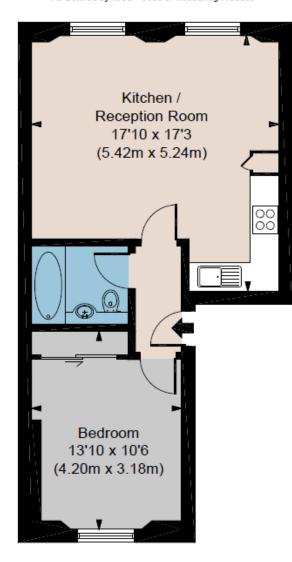

### **GLOUCESTER ROAD SW7**

APPROX. GROSS INTERNAL AREA \* 470 Ft <sup>2</sup> - 43.64 M <sup>2</sup>

Illustration For Identification Only, Not to Scale All Calculations include Any/All Areas Under 1.5m Head Height. \* As Defined by RICS - Code of Measuring Practice

#### SECOND FLOOR

This floorplan is for illustration purposes only and is not to scale. The position and size of doors, windows, appliances and other features are approximate

South Kensington Sales | 020 7373 5052 southkensington@winkworth.co.uk

See things differently

Floorplan is for illustrative purposes only and is not to scale. Every attempt has been made to ensure the accuracy of the floorplan shown, however all measurements, fixtures, fittings and data shown are an approximate interpretation for illustrative purposes only. Liability for errors, omissions or mis-statement through negligence or otherwise is hereby excluded.