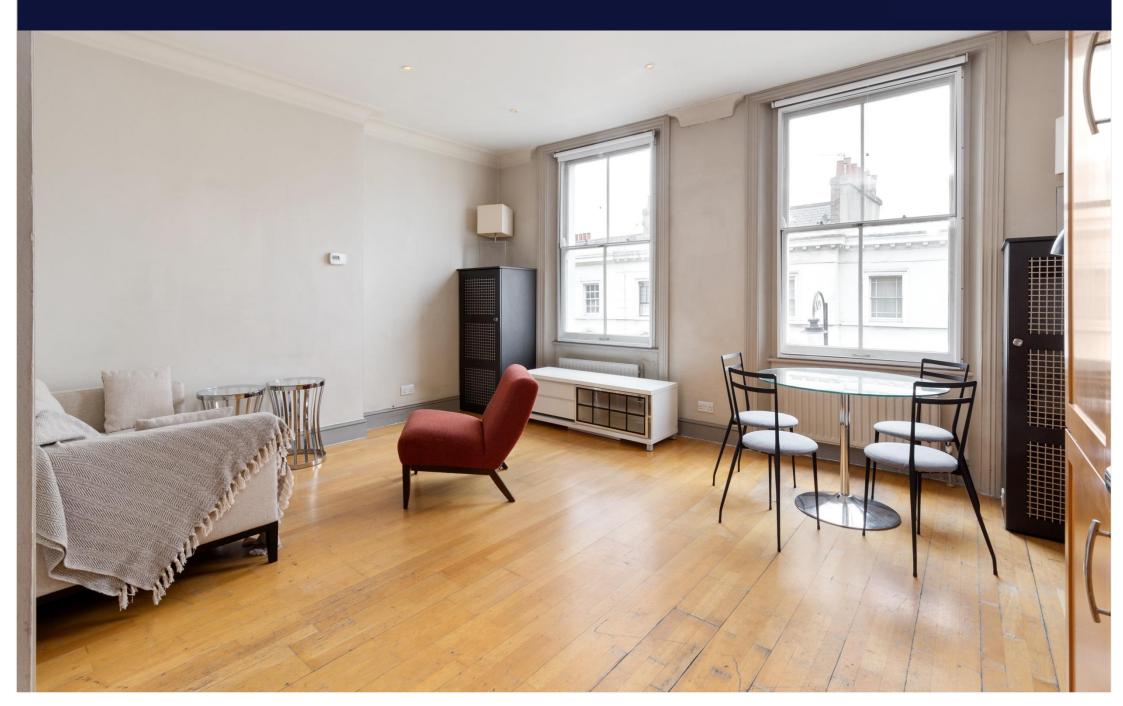

### Flat 2, 11 Gloucester Road,

London, SW7 4PP

This well presented one bedroom flat offers a superb balance of space, of which next to none is wasted.

The West facing open plan reception space has large sash windows making the most of the aspect, with a well-equipped kitchen tucked away in the corner and not dominating the space. To the rear is the bathroom and peaceful bedroom with excellent built-in storage, further benefitting from charming views over Queen's Gate Mews. With high ceilings and wooden floors throughout, this property would make an ideal purchase to enjoy all that South Kensington has to offer.

Entrance hall | Open plan reception/kitchen | Double bedroom | Bathroom