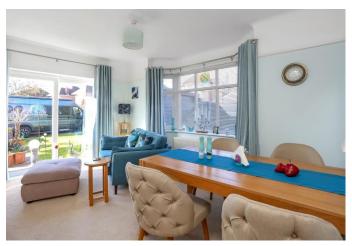

This beautifully presented family home offers a stylish exterior which continues on into the interior of the property. The property is of good proportions throughout and provides wonderfully light and airy accommodation. The spacious entrance hall provides access to all principal ground floor rooms. To the front elevation is a generous sitting room with a beautiful bay window and feature fire place. The recently fitted kitchen provides a plethora of wall and floor units. A separate dining room also provides access to the garden through patio doors. A downstairs W.C. and rear lobby complete downstairs. To the first floor are three generous bedrooms two of which have lovely large bay windows, all are serviced by the contemporary family bathroom with separate shower cubicle.