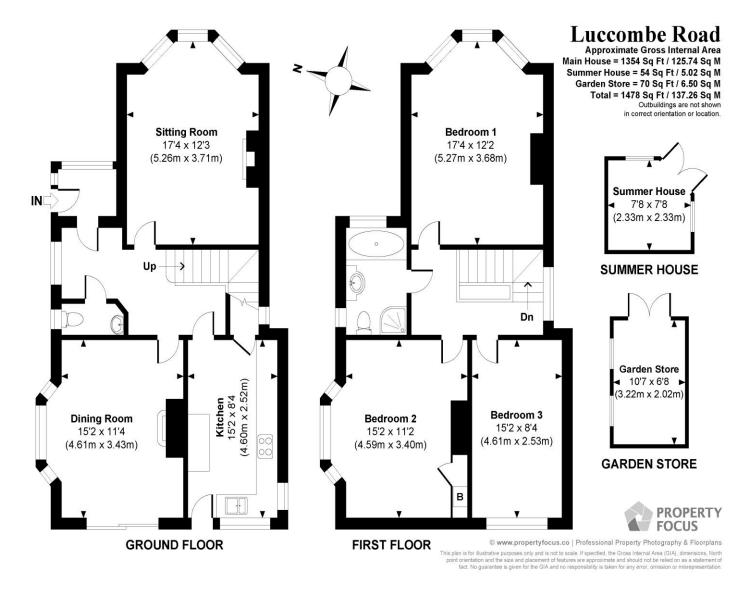

This beautifully presented family home offers a stylish exterior which continues on into the interior of the property. The property is of good proportions throughout and provides wonderfully light and airy accommodation. The spacious entrance hall provides access to all principal ground floor rooms. To the front elevation is a generous sitting room with a beautiful bay window and feature fire place. The recently fitted kitchen provides a plethora of wall and floor units. A separate dining room also provides access to the garden through patio doors. A downstairs W.C. and rear lobby complete downstairs. To the first floor are three generous bedrooms two of which have lovely large bay windows, all are serviced by the contemporary family bathroom with separate shower cubicle.

As you approach the property there is a private driveway to the rear with parking for several vehicles. The garden has been wonderfully maintained throughout the years, and offers a large patio area, perfect for entertaining. The rest of the garden is mainly laid to lawn bordered by mature shrubs. The garden also offers a summer house and large garden store.