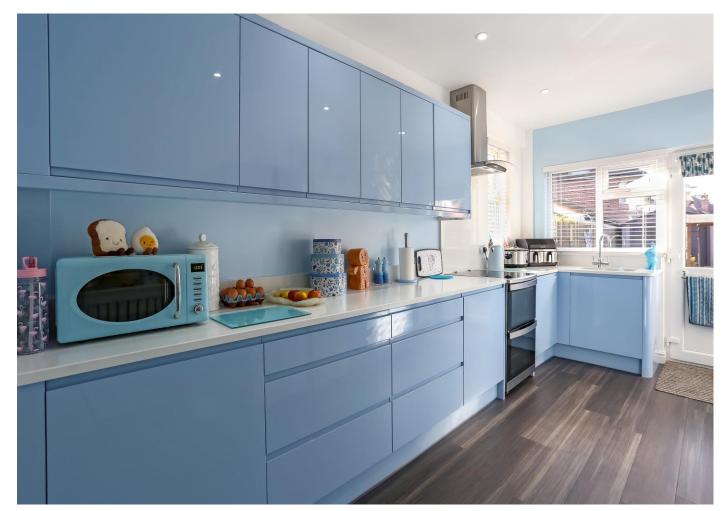

This beautifully presented family home offers a stylish exterior which continues on into the interior of the property. The property is of good proportions throughout and provides wonderfully light and airy accommodation. The spacious entrance hall provides access to all principal ground floor rooms. To the front elevation is a generous sitting room with a beautiful bay window and feature fire place. The recently fitted kitchen provides a plethora of wall and floor units. A separate dining room also provides access to the garden through patio doors. A downstairs W.C. and rear lobby complete downstairs. To the first floor are three generous bedrooms two of which have lovely large bay windows, all are serviced by the contemporary family bathroom with separate shower cubicle.