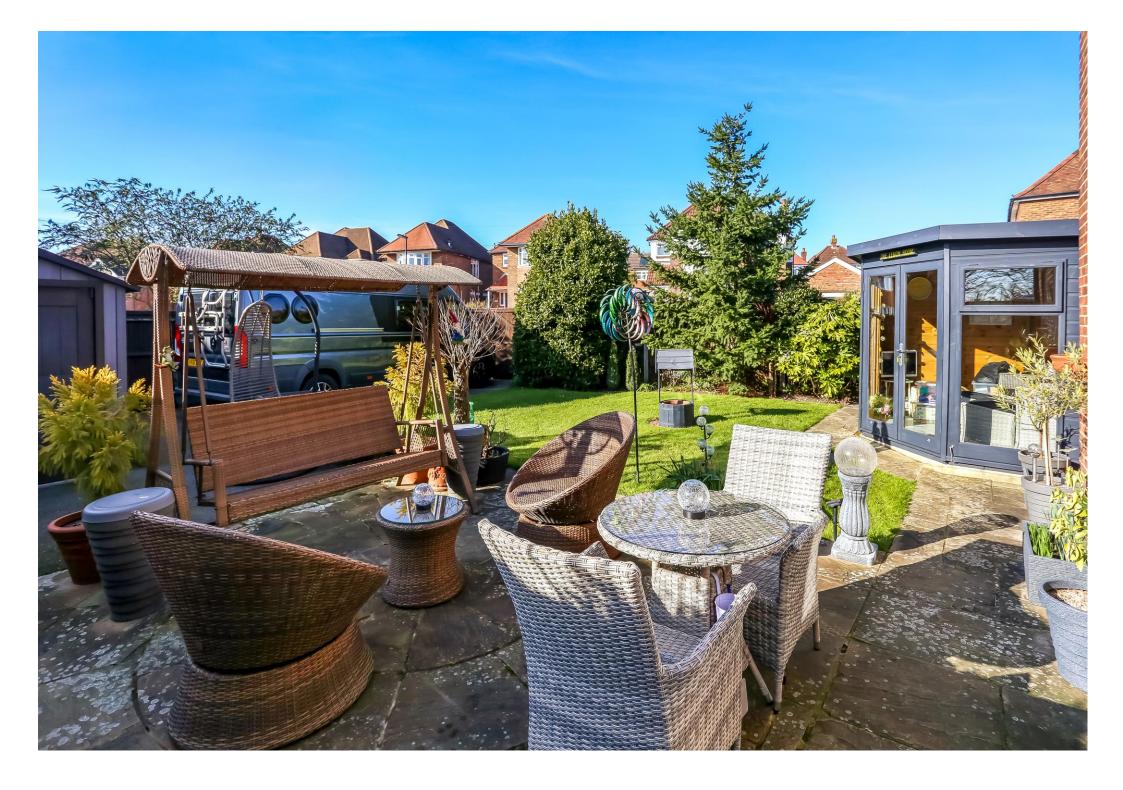

As you approach the property there is a private driveway to the rear with parking for several vehicles. The garden has been wonderfully maintained throughout the years, and offers a large patio area, perfect for entertaining. The rest of the garden is mainly laid to lawn bordered by mature shrubs. The garden also offers a summer house and large garden store.