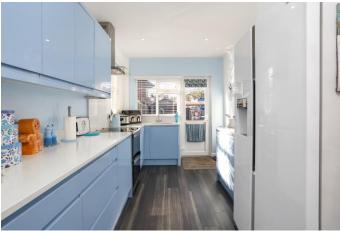

This beautifully presented family home offers a stylish exterior which continues on into the interior of the property. The property is of good proportions throughout and provides wonderfully light and airy accommodation. The spacious entrance hall provides access to all principal ground floor rooms. To the front elevation is a generous sitting room with a beautiful bay window and feature fire place. The recently fitted kitchen provides a plethora of wall and floor units. A separate dining room also provides access to the garden through patio doors. A downstairs W.C. and rear lobby complete downstairs. To the first floor are three generous bedrooms two of which have lovely large bay windows, all are serviced by the contemporary family bathroom with separate shower cubicle.