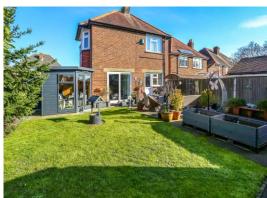

This beautifully presented family home offers a stylish exterior which continues on into the interior of the property. The property is of good proportions throughout and provides wonderfully light and airy accommodation. The spacious entrance hall provides access to all principal ground floor rooms. To the front elevation is a generous sitting room with a beautiful bay window and feature fire place. The recently fitted kitchen provides a plethora of wall and floor units. A separate dining room also provides access to the garden through patio doors. A downstairs W.C. and rear lobby complete downstairs. To the first floor are three generous bedrooms two of which have lovely large bay windows, all are serviced by the contemporary family bathroom with separate shower cubicle.

As you approach the property there is a private driveway to the rear with parking for several vehicles. The garden has been wonderfully maintained throughout the years, and offers a large patio area, perfect for entertaining. The rest of the garden is mainly laid to lawn bordered by mature shrubs. The garden also offers a summer house and large garden store.