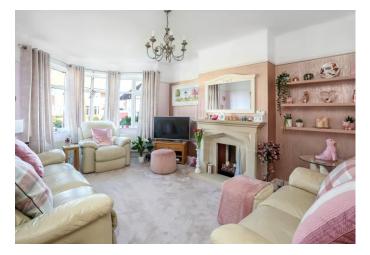

This beautifully presented family home offers a stylish exterior which continues on into the interior of the property. The property is of good proportions throughout and provides wonderfully light and airy accommodation. The spacious entrance hall provides access to all principal ground floor rooms. To the front elevation is a generous sitting room with a beautiful bay window and feature fire place. The recently fitted kitchen provides a plethora of wall and floor units. A separate dining room also provides access to the garden through patio doors. A downstairs W.C. and rear lobby complete downstairs. To the first floor are three generous bedrooms two of which have lovely large bay windows, all are serviced by the contemporary family bathroom with separate shower cubicle.