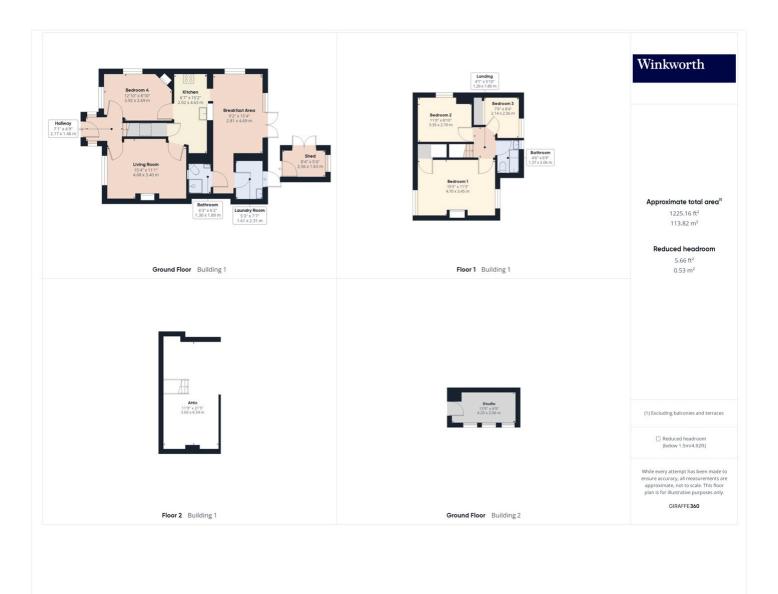

## FOUR BEDROOM END OF TERRACE HOME ROE GREEN VILLAGE

Kingsbury | 020 8204 0000 | kingsbury@winkworth.co.uk

**DESCRIPTION:** Welcome to this charming four-bedroom house nestled in a serene neighbourhood, boasting an array of delightful features perfect for comfortable living. The ground floor hosts a well-appointed bedroom, and airy reception room adjoining with a crisp white kitchen exuding modern elegance. Adjacent to the kitchen is a cozy lounge / dining area, bathed in natural light, offering a seamless flow for entertaining guests or enjoying family gatherings. From here, you can enjoy picturesque views of the meticulously maintained extensive garden, providing a serene backdrop for relaxation and enjoyment. Nestled in the gorgeous garden you will find a fondly loved summer house currently being used as an arts and crafts studio. The ground floor also features a convenient downstairs shower room, adding practicality to the layout and enhancing the overall convenience of daily living. Ascending to the first floor, you will find three comfortable bedrooms, each offering a space for rest and rejuvenation after a long day. Additionally, the loft hosts a generous storage facility. An idyllic sanctuary to call home. An internal viewing is a must.

Winkworth

This floorplan is for illustration purposes only and is not to scale. The position and size of doors, windows, appliances and other features are approximate.

Kingsbury | 020 8204 0000 | kingsbury@winkworth.co.uk