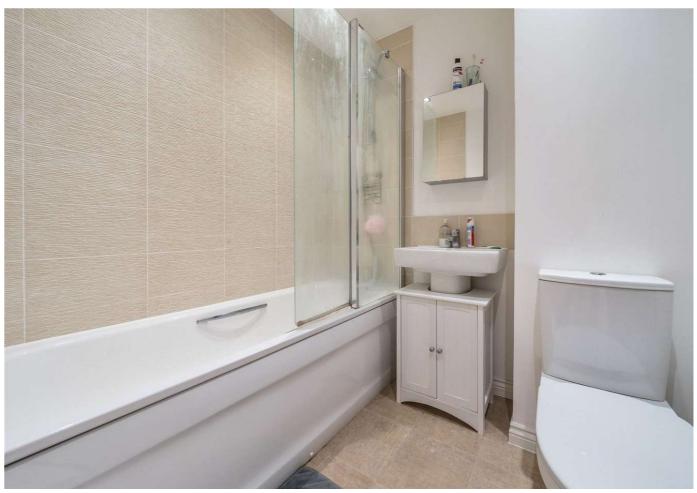

First Floor: - Heading up the stairs you have Bedroom three directly in front of you, this is a small double room with a window facing the rear aspect. Bedroom two is another double bedroom with a window facing the rear aspect. The family bathroom has a bath with shower over, WC and handbasin. The master bedroom benefits from built in wardrobes and ensuite and a large window facing the front aspect which keeps the bedroom light and airy.