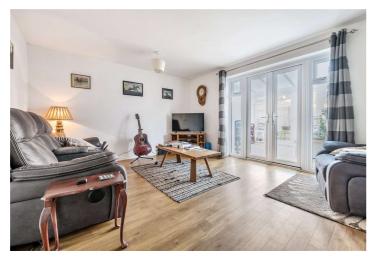

Ground Floor: - Upon entering the property, you can see that Elton Close has a modern finish throughout. The kitchen/breakfast room benefits from integrated appliances, cream wall and floor units with space for a dining table and chairs. Low level WC and hand basin are located off the main hallway with a good-sized storage cupboard directly opposite. The sitting room is a generous size and has double French doors leading into a conservatory, this adds additional downstairs living space and is a great place to sit, relax and enjoy the peaceful surroundings.