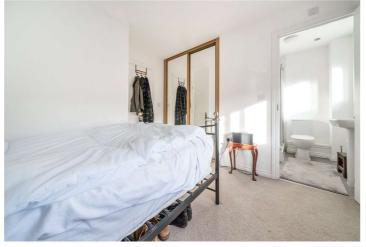

First Floor: - Heading up the stairs you have Bedroom three directly in front of you, this is a small double room with a window facing the rear aspect. Bedroom two is another double bedroom with a window facing the rear aspect. The family bathroom has a bath with shower over, WC and handbasin. The master bedroom benefits from built in wardrobes and ensuite and a large window facing the front aspect which keeps the bedroom light and airy.