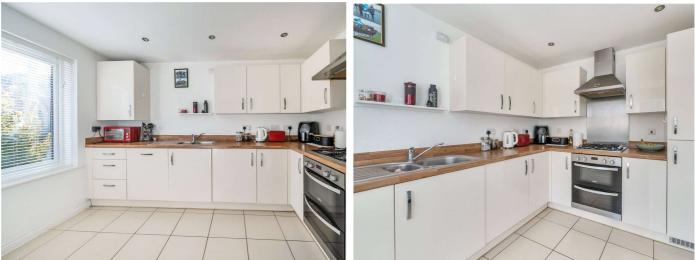

Ground Floor: - Upon entering the property, you can see that Elton Close has a modern finish throughout. The kitchen/breakfast room benefits from integrated appliances, cream wall and floor units with space for a dining table and chairs. Low level WC and hand basin are located off the main hallway with a good-sized storage cupboard directly opposite. The sitting room is a generous size and has double French doors leading into a conservatory, this adds additional downstairs living space and is a great place to sit, relax and enjoy the peaceful surroundings.

### AT A GLANCE:

Located on the popular Rackenford Meadow development. Modern fitted kitchen / breakfast room. Good size sitting room / dining room with French patio doors leading to the rear garden. Cloakroom. Master bedroom with ensuite and fitting wardrobes. Two further bedrooms. Family Bathroom. Enclosed rear garden and off road parking