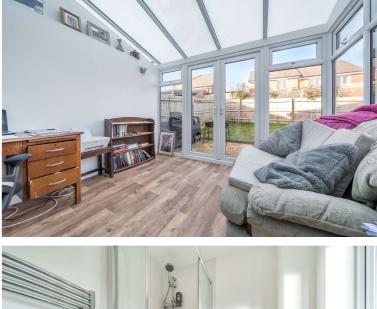

Ground Floor: - Upon entering the property, you can see that Elton Close has a modern finish throughout. The kitchen/breakfast room benefits from integrated appliances, cream wall and floor units with space for a dining table and chairs. Low level WC and hand basin are located off the main hallway with a good-sized storage cupboard directly opposite. The sitting room is a generous size and has double French doors leading into a conservatory, this adds additional downstairs living space and is a great place to sit, relax and enjoy the peaceful surroundings.