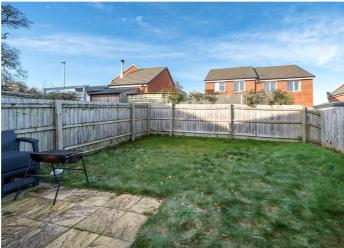

## Outside: -

The rear garden is a great size and completely enclosed, this benefits from a patio area and lawn. A garden shed is placed at the side of the garden for storage for all garden essentials. Offroad parking for two vehicles and access gate from the drive to the rear garden.