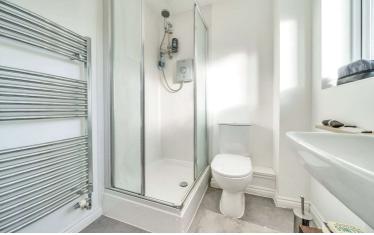

First Floor: - Heading up the stairs you have Bedroom three directly in front of you, this is a small double room with a window facing the rear aspect. Bedroom two is another double bedroom with a window facing the rear aspect. The family bathroom has a bath with shower over, WC and handbasin. The master bedroom benefits from built in wardrobes and ensuite and a large window facing the front aspect which keeps the bedroom light and airy.