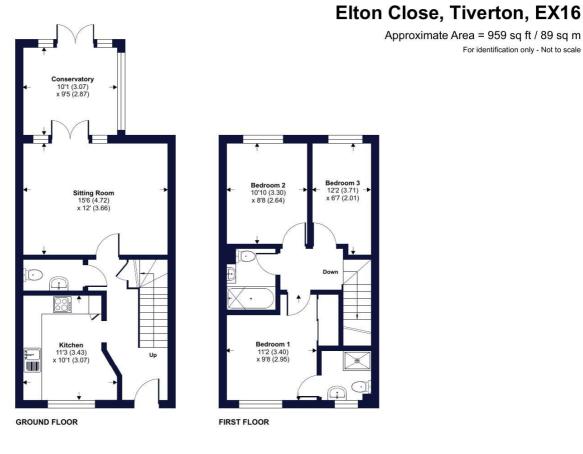

Ground Floor: - Upon entering the property, you can see that Elton Close has a modern finish throughout. The kitchen/breakfast room benefits from integrated appliances, cream wall and floor units with space for a dining table and chairs. Low level WC and hand basin are located off the main hallway with a good-sized storage cupboard directly opposite. The sitting room is a generous size and has double French doors leading into a conservatory, this adds additional downstairs living space and is a great place to sit, relax and enjoy the peaceful surroundings.

First Floor: - Heading up the stairs you have Bedroom three directly in front of you, this is a small double room with a window facing the rear aspect. Bedroom two is another double bedroom with a window facing the rear aspect. The family bathroom has a bath with shower over, WC and handbasin. The master bedroom benefits from built in wardrobes and ensuite and a large window facing the front aspect which keeps the bedroom light and airy.

#### **PROPERTY INFORMATION:**

Freehold Council tax Band: C Mains electric, gas, water and drainage.

Floor plan produced in accordance with RICS Property Measurement Standards incorporating International Property Measurement Standards (IPMS2 Residential). © n/checom 2023. Produced for Winkworth. REF: 937672.

Winkworth

Approximate Area = 959 sq ft / 89 sq m

For identification only - Not to scale

NOTICE: Whilst every effort has been made to ensure the accuracy of these sales details, they are for guidance purposes only and prospective purchasers are advised to seek their own professional advice as well as to satisfy themselves by inspection or otherwise as to their correctness. No representation or warranty whatsoever is made in relation to this property by Winkworth or its employees nor do such sales details form part of any offer or contract.