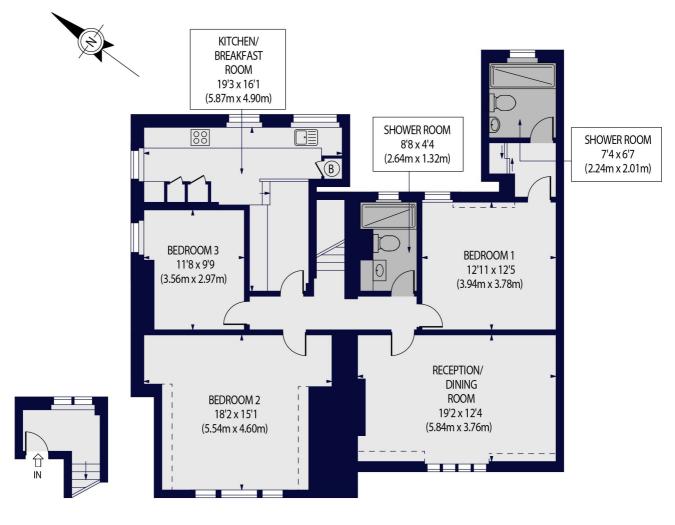

Principal Bedroom with En-Suite Shower Room | Two Further Bedrooms | Family Bathroom | Kitchen/Breakfast Room | Reception Room | HMO Licensed

for every step...

## ST. JOHNS WOOD HIGH STREET LONDON, NW8 7SH

Approx. Gross Internal Floor Area 1269 sq ft. / 118 sq.m

SECOND FLOOR ENTRANCE GROSS INTERNAL FLOOR AREA 40 SQ FT THIRD FLOOR GROSS INTERNAL FLOOR AREA 1229 SQ FT