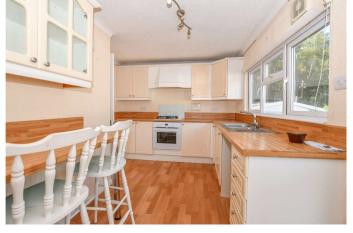

## **CALIFORNIA COUNTRY PARK**

Offered to the market with NO ONWARD chain is this spacious 2 bedroom park home within the grounds of the beautiful California Country Park for the over 45's.

You enter this property into the hallway which has a storage cupboard for your shoes and coats. The hall connects you to the rest of this spacious home. The large L shaped living/dining room has plenty of light coming through the bay windows. The kitchen has a range of appliances and a breakfast bar. There are two double bedrooms with the master bedroom having a walk in wardrobe and en suite shower room and a family bathroom completes the accommodation. To the outside is a fully enclosed and private rear garden backing onto woodland, driveway parking for at least two vehicles and a detached garage.