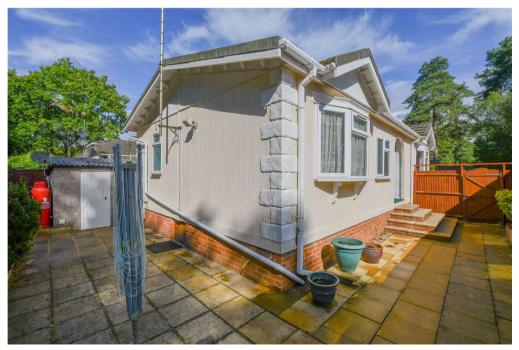

## **CALIFORNIA COUNTRY PARK**

Offered to the market with NO ONWARD chain is this spacious 2 bedroom park home within the grounds of the beautiful California Country Park for the over 45's.

You enter this property into the hallway which has a storage cupboard for your shoes and coats. The hall connects you to the rest of this spacious home. The large L shaped living/dining room has plenty of light coming through the bay windows. The kitchen has a range of appliances and a breakfast bar. There are two double bedrooms with the master bedroom having a walk in wardrobe and en suite shower room and a family bathroom completes the accommodation. To the outside is a fully enclosed and private rear garden backing onto woodland, driveway parking for at least two vehicles and a detached garage.

California Park Homes is situated next to the popular country park offering fabulous woodland walks with its very own café.

**EPC: EPC Exempt** 

GROUND FLOOR 901 sq.ft. (83.7 sq.m.) approx.

Wokingham | 01189 072777 | wokingham@winkworth.co.uk