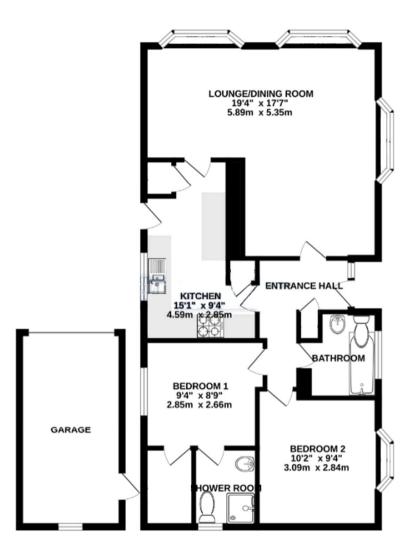

California Park Homes is situated next to the popular country park offering fabulous woodland walks with its very own café.

**EPC: EPC Exempt** 

GROUND FLOOR 901 sq.ft. (83.7 sq.m.) approx.

Wokingham | 01189 072777 | wokingham@winkworth.co.uk