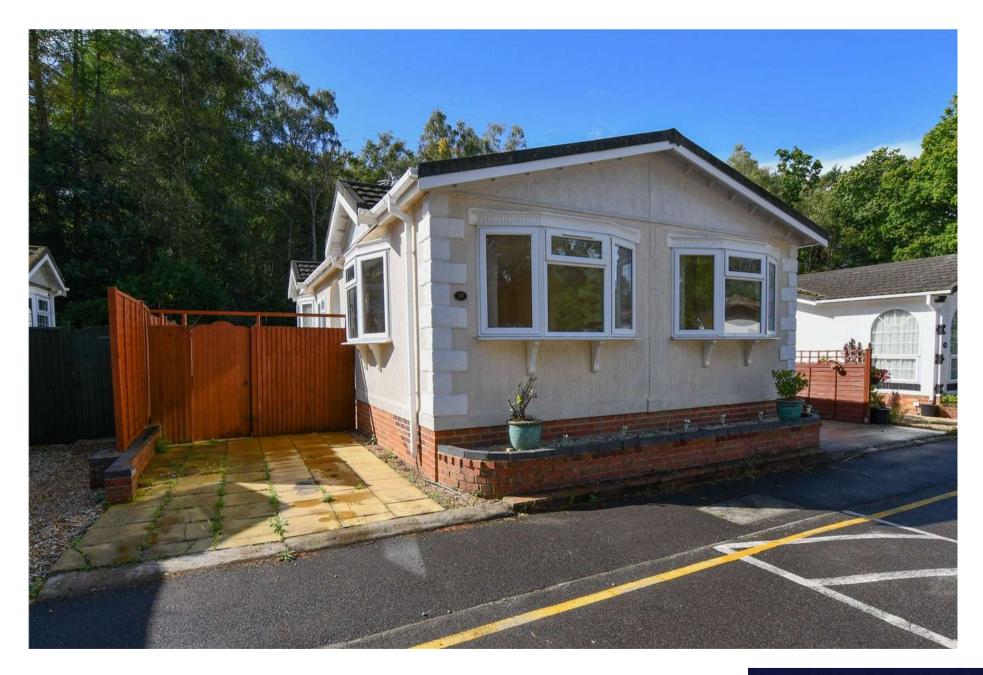

37 CALIFORNIA COUNTRY PARK HOMES, NINE MILE RIDE, FINCHAMPSTEAD, RG40 4HT **£199,950** 

Winkworth

## **CALIFORNIA COUNTRY PARK**

Offered to the market with NO ONWARD chain is this spacious 2 bedroom park home within the grounds of the beautiful California Country Park for the over 45's.

You enter this property into the hallway which has a storage cupboard for your shoes and coats. The hall connects you to the rest of this spacious home. The large L shaped living/dining room has plenty of light coming through the bay windows. The kitchen has a range of appliances and a breakfast bar. There are two double bedrooms with the master bedroom having a walk in wardrobe and en suite shower room and a family bathroom completes the accommodation. To the outside is a fully enclosed and private rear garden backing onto woodland, driveway parking for at least two vehicles and a detached garage.

California Park Homes is situated next to the popular country park offering fabulous woodland walks with its very own café.

**EPC: EPC Exempt** 

GROUND FLOOR 901 sq.ft. (83.7 sq.m.) approx.

Wokingham | 01189 072777 | wokingham@winkworth.co.uk