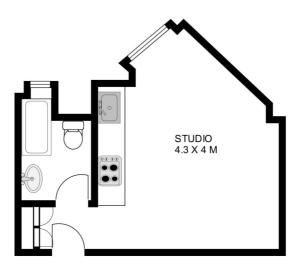

## CHELSEA CLOISTERS 8TH FLOOR APPROXIMATE GROSS INTERNAL AREA: 247 sqft / 23 sqm

ILLUSTRATION FOR IDENTIFICATION PURPOSES ONLY
MEASUREMENTS ARE APPROXIMATE AND MAXIMUM, AND INCLUDE WINDOW'S
AND WARDROBES
PLAN MUST NOT BE REPRODUCED WITHOUT PERMISSION

This floorplan is for illustration purposes only and is not to scale. The position and size of doors, windows, appliances and other features are approximate.

Knightsbridge & Chelsea | 0207 589 6616 | knightsbridge@winkworth.co.uk