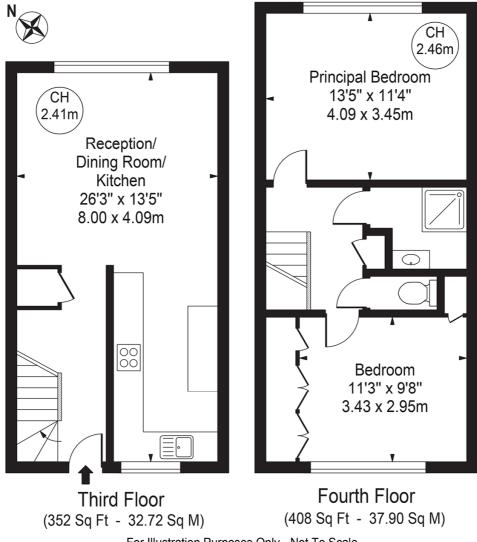

## **Mortimer House**

Approx. Gross Internal Area 760 Sq Ft - 70.62 Sq M

For Illustration Purposes Only - Not To Scale

This floor plan should be used as a general outline for guidance only and does not constitute in whole or in part an offer or contract.

Any intending purchaser or lessee should satisfy themselves by inspection, searches, enquiries and full survey as to the correctness of each statement. Any areas, measurements or distances quoted are approximate and should not be used to value a property or be the basis of any sale or let.

Copyright Morriarti Photography & Design LTD

This floorplan is for illustration purposes only and is not to scale. The position and size of doors, windows, appliances and other features are approximate.