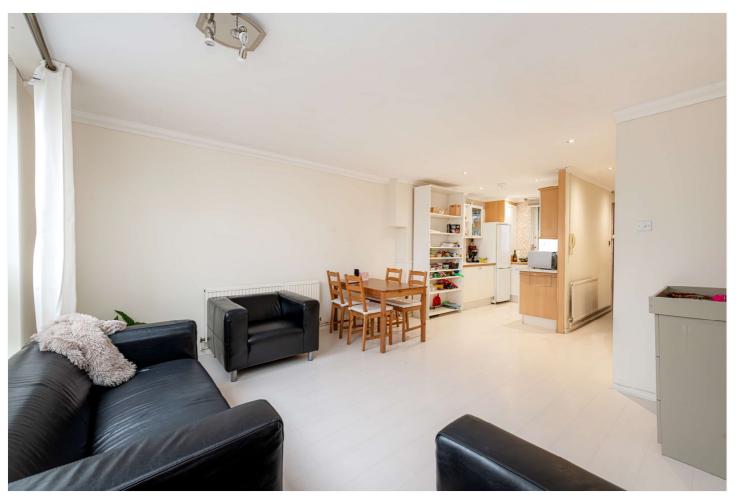

## **DESCRIPTION:**

A great first time buy and/or buy-to-let flat providing two large double bedrooms, open plan kitchen/living space and shower room with separate WC spread over the third and fourth floors of this purpose-built building in Notting Hill.

## **AT A GLANCE**

- Duplex Flat
- Third and Fourth Floor
- Contemporary Living Space
- Open Plan
- Fully Fitted Kitchen
- Plenty of Storage
- Abundance of Natural Light
- EPC Rating D