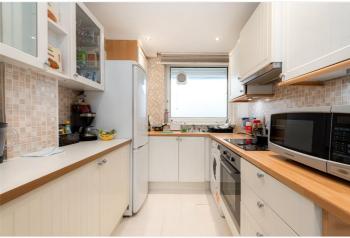

## **DESCRIPTION:**

A great first time buy and/or buy-to-let flat providing two large double bedrooms, open plan kitchen/living space and shower room with separate WC spread over the third and fourth floors of this purpose-built building in Notting Hill.

## **AT A GLANCE**

- Duplex Flat
- Third and Fourth Floor
- Contemporary Living Space
- Open Plan
- Fully Fitted Kitchen
- Plenty of Storage
- Abundance of Natural Light
- EPC Rating D