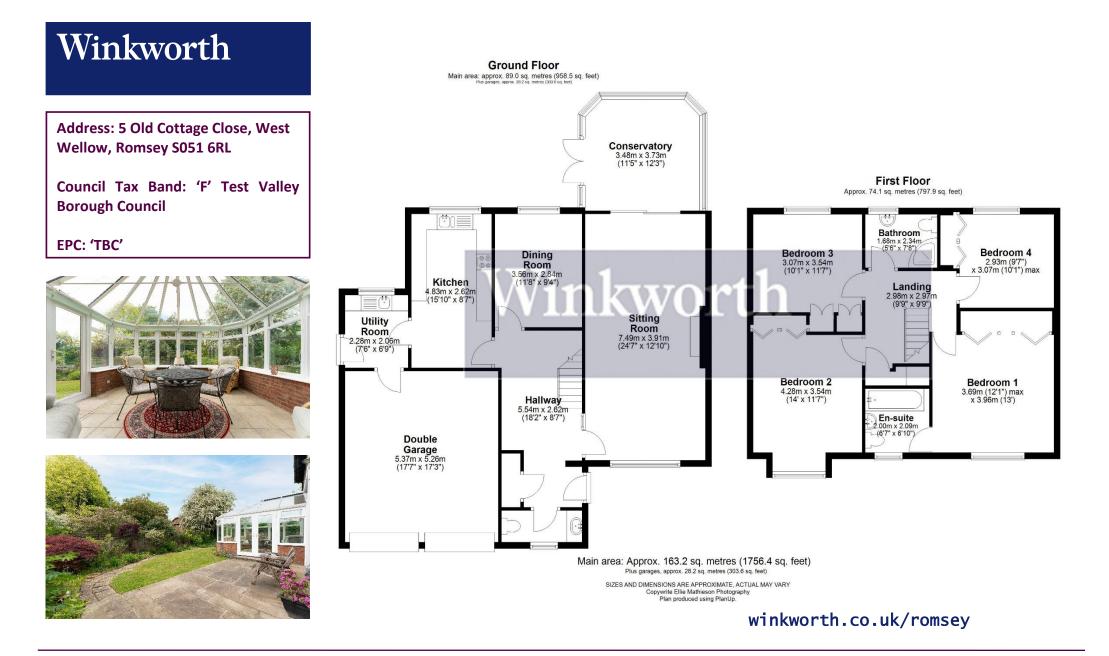

5 Old Cottage Close, West Wellow, Romsey SO51 6RL

### AN OUTSTANDING FOUR BEDROOM DETACHED PROPERTY

5 Old Cottage Close is a spacious and beautifully presented four-bedroom detached family home, ideally situated in a highly sought-after location. Maintained to a high standard, the property offers generous living space throughout, making it perfect for modern family life. Upon entering, you are welcomed into a spacious hallway, featuring striking full-height glazing. The hallway provides access to all principal ground-floor rooms, setting the tone for the wellproportioned accommodation that follows. The kitchen is fitted with a comprehensive range of eye and base-level units, offering ample storage and generous worktop space. It is complemented by a separate utility room, which provides convenient access to the rear garden. The large sitting room is generous in size and opens into the conservatory, which enjoys delightful views over the beautifully landscaped rear garden. A separate dining room provides additional versatile space, while a ground-floor W.C. completes downstairs. Upstairs, you will find four well-proportioned double bedrooms, all benefiting from built-in wardrobes. The principal bedroom features a private en-suite shower room, while the remaining bedrooms are served by a well-appointed family bathroom.

- All mains utilities
- Superfast broadband available
- Test Valley District Council Tax band 'F'