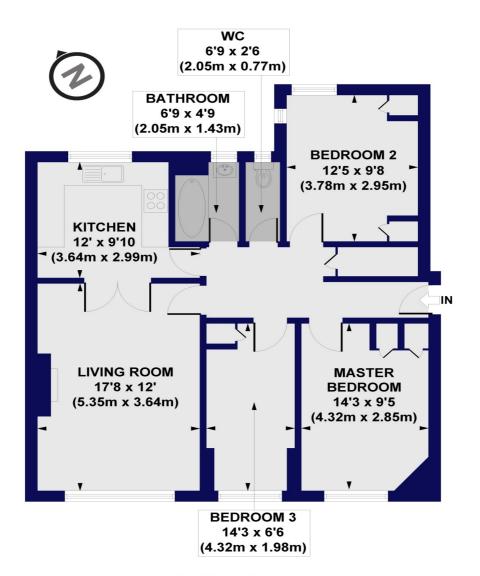

## Eversleigh Court, Eversleigh Road, N3 Approx. Gross Internal Floor Area 848 sq. ft / 78.82 sq. m

### **GROUND FLOOR**

All measurements of walls, doors, windows, fittings and appliances, including their size and location, are shown as standard sizes and do not constitute any warranty or representation by the seller, their agent or CP Creative. Any intending purchaser must satisfy himself by inspection or otherwise as to the correctness of the information contained in these plans. This plan is for illustrative purposes only and should be used as such by any prospective purchasers.