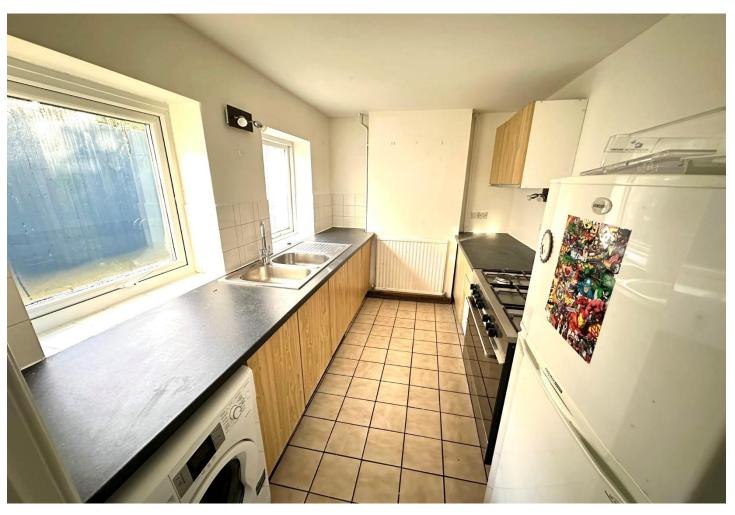

### Sitting Room:

Double glazed window to the front, double radiator, brick roll edge work surface in part to walls with a range of base and drawer units below with further matching wall mounted units

over, space and plumbing for washing machine, 1+1/2 bowl stainless steel sink with drainer inset to the work surface with mono taps over, single radiator, space for upright fridge/ freezer, space with both gas and electric point for oven with tiled flooring throughout.