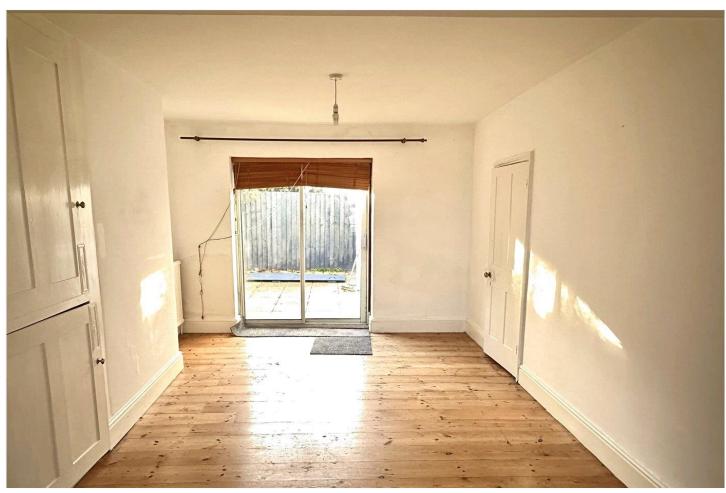

### Sitting Room:

Double glazed window to the front, double radiator, brick roll edge work surface in part to walls with a range of base and drawer units below with further matching wall mounted units

over, space and plumbing for washing machine, 1+1/2 bowl stainless steel sink with drainer inset to the work surface with mono taps over, single radiator, space for upright fridge/ freezer, space with both gas and electric point for oven with tiled flooring throughout.