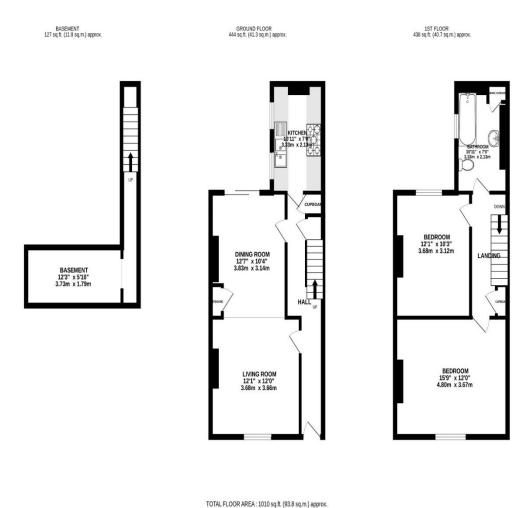

### Outside:

The rear garden is enclosed to both sides and rear by timber fencing and has been fully paved for ease of maintenance.

This floorplan is for illustration purposes only and is not to scale. The position and size of doors, windows, appliances and other features are approximate.