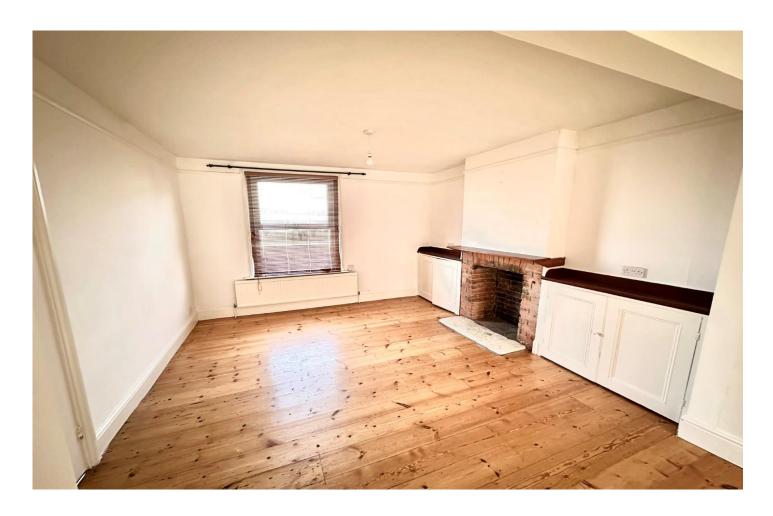

### Sitting Room:

Double glazed window to the front, double radiator, brick roll edge work surface in part to walls with a range of base and drawer units below with further matching wall mounted units

over, space and plumbing for washing machine, 1+1/2 bowl stainless steel sink with drainer inset to the work surface with mono taps over, single radiator, space for upright fridge/ freezer, space with both gas and electric point for oven with tiled flooring throughout.

# Principal Bedroom:

Double glazed window to the front, double radiator, stripped wooden flooring.