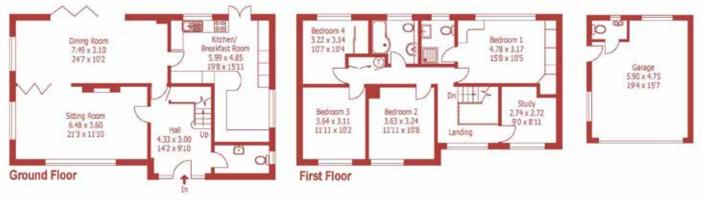

There is a generous first floor landing with a loft access and a triple-door airing cupboard.

Bedroom 1 is a spacious double room with wonderful views over the rear garden and woodland beyond, extensive fitted wardrobes, and an en suite shower room. There are 3 more double bedrooms, one of which has fitted wardrobes, and a study/ bedroom 5. The family bathroom has a shower bath, wash basin, WC and fitted cupboards.

The property is approached via a brick pavioured driveway providing off road parking for multiple vehicles, flanked by mature borders and a low brick wall boundary. A double garage (with up-and-over door, power, lighting, courtesy door to the rear garden, and gardener's WC and wash basin), is set just behind the house, where there is also a water tap.

Approximate Gross Internal Area > 170 sq mt / 1831 sq ft Garage Approximate Gross Internal Area > 28 sq mt / 302 sq ft