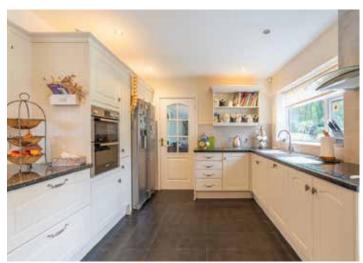

Off the snug/dining room is a large, L-shaped kitchen/breakfast room with glazed doors giving an open outlook over the rear garden and woodland beyond, and a window to the side. The kitchen features a breakfast bar, a gas boiler, a Neff microwave, a Bosch double oven, a fitted dishwasher, an electric hob, space for an American style fridge-freezer, and space for washing machine and a dryer.