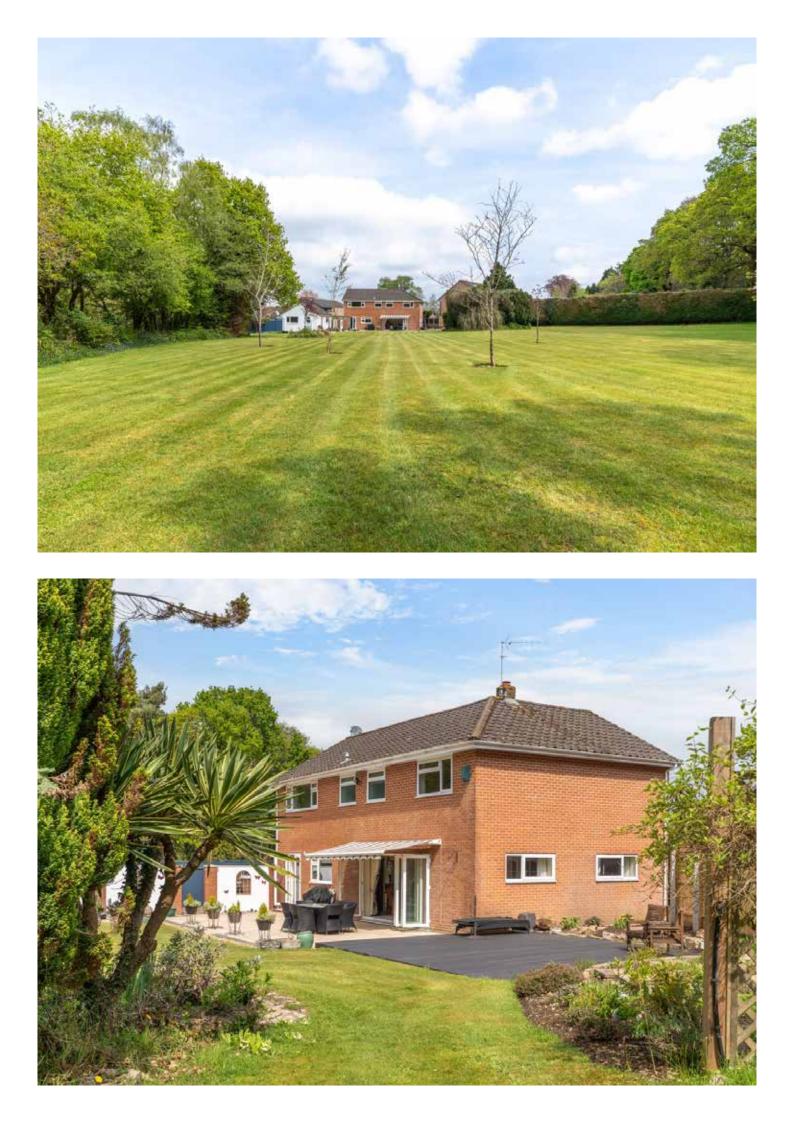

At the side of the house, a wrought iron gate between brick pillars leads to the rear garden, where there is a substantial paved patio and a large sun deck. An awning shades the bifold doors at the rear of the house.

The majority of the garden is lawned, with impressive inset borders and surrounded by fencing and mature shrubs. It adjoins Delph Woods, providing a lovely, wooded backdrop, and is quite private as the neighbouring properties are set at an angle and don't overlook the garden.