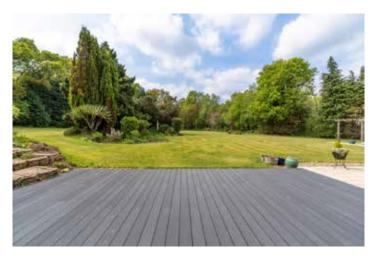

At the side of the house, a wrought iron gate between brick pillars leads to the rear garden, where there is a substantial paved patio and a large sun deck. An awning shades the bifold doors at the rear of the house.

The majority of the garden is lawned, with impressive inset borders and surrounded by fencing and mature shrubs. It adjoins Delph Woods, providing a lovely, wooded backdrop, and is quite private as the neighbouring properties are set at an angle and don't overlook the garden.