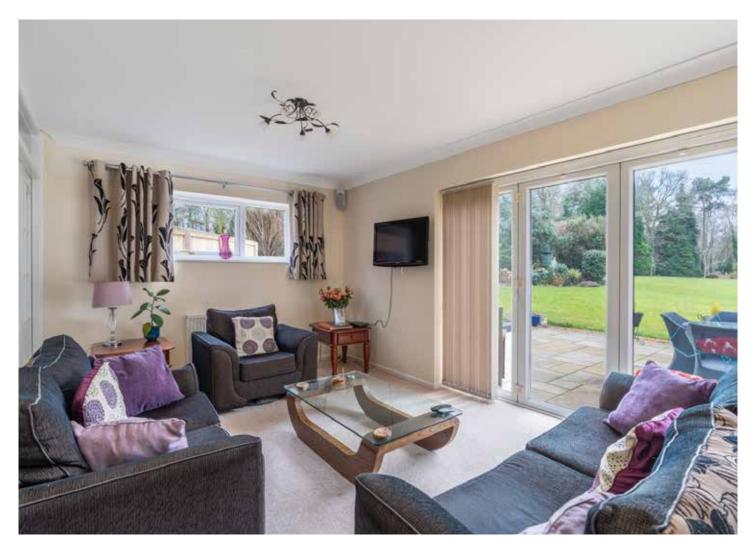

> Price Guide: £975,000 FREEHOLD COUNCIL TAX: Band G EPC RATING: Band C

A spacious reception hall (with a large storage cupboard) leads to a ground floor cloakroom. To the left, overlooking the front garden, is a spacious dual aspect sitting room. Internal bifold doors connect to a rear snug/dining room with glazed bifold doors to the rear garden and a window to the side. A double-sided gas fire serves both reception rooms.