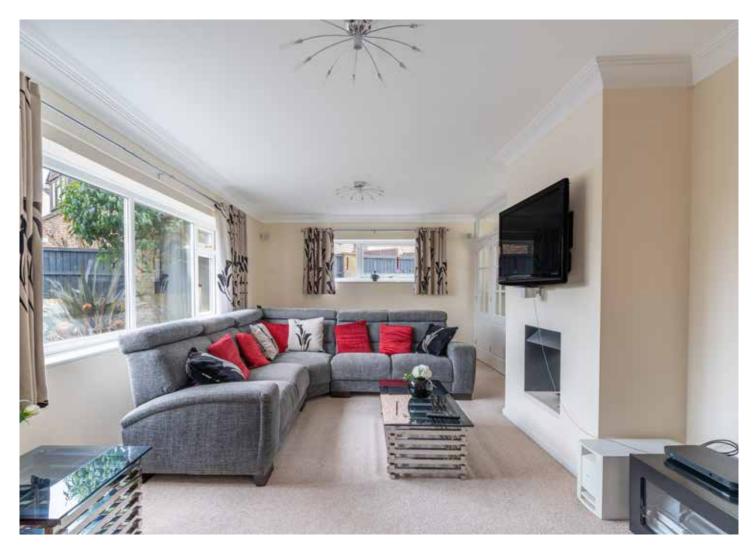

> Price Guide: £975,000 FREEHOLD COUNCIL TAX: Band G EPC RATING: Band C

A spacious reception hall (with a large storage cupboard) leads to a ground floor cloakroom. To the left, overlooking the front garden, is a spacious dual aspect sitting room. Internal bifold doors connect to a rear snug/dining room with glazed bifold doors to the rear garden and a window to the side. A double-sided gas fire serves both reception rooms.