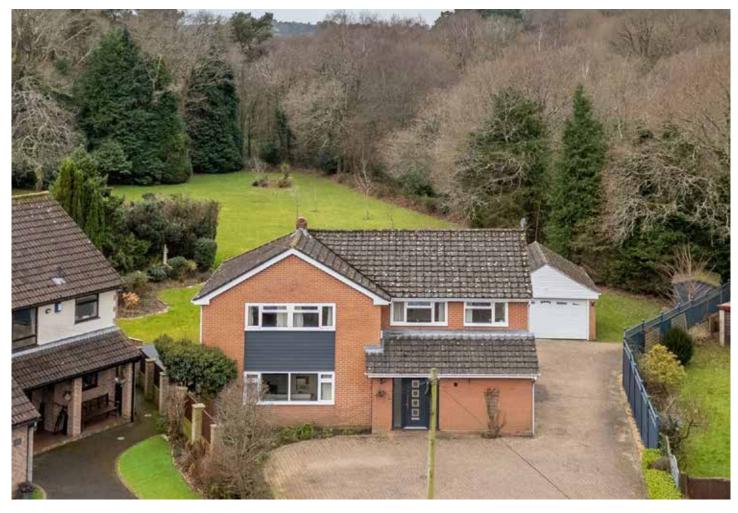

25 Delph Road Merley, Wimborne Dorset, BH21 1RS

A superbly kept 5 bedroom, 2 reception room detached house standing in unusually large, south facing grounds of about an acre, adjoining Delph Woods, in a popular suburb between Wimborne and Broadstone.

The property is approached via a brick pavioured driveway providing off road parking for multiple vehicles, flanked by mature borders and a low brick wall boundary. A double garage (with up-and-over door, power, lighting, courtesy door to the rear garden, and gardener's WC and wash basin), is set just behind the house, where there is also a water tap.

The majority of the garden is lawned, with impressive inset borders and surrounded by fencing and mature shrubs. It adjoins Delph Woods, providing a lovely, wooded backdrop, and is quite private as the neighbouring properties are set at an angle and don't overlook the garden.