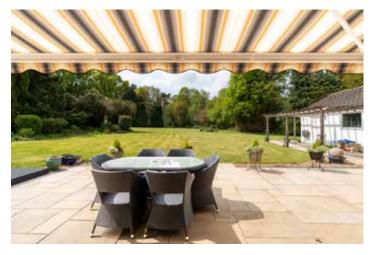

At the side of the house, a wrought iron gate between brick pillars leads to the rear garden, where there is a substantial paved patio and a large sun deck. An awning shades the bifold doors at the rear of the house.

The majority of the garden is lawned, with impressive inset borders and surrounded by fencing and mature shrubs. It adjoins Delph Woods, providing a lovely, wooded backdrop, and is quite private as the neighbouring properties are set at an angle and don't overlook the garden.