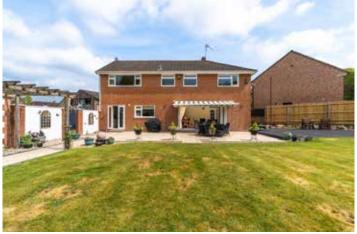

At the side of the house, a wrought iron gate between brick pillars leads to the rear garden, where there is a substantial paved patio and a large sun deck. An awning shades the bifold doors at the rear of the house.

The majority of the garden is lawned, with impressive inset borders and surrounded by fencing and mature shrubs. It adjoins Delph Woods, providing a lovely, wooded backdrop, and is quite private as the neighbouring properties are set at an angle and don't overlook the garden.