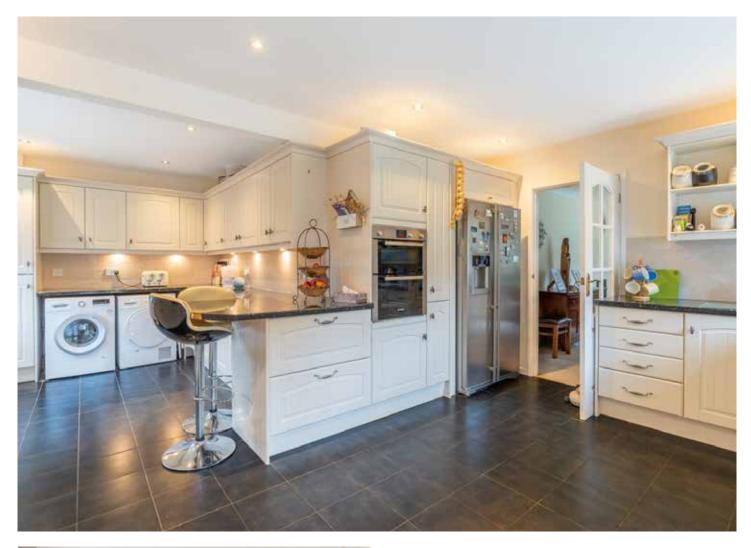

Off the snug/dining room is a large, L-shaped kitchen/breakfast room with glazed doors giving an open outlook over the rear garden and woodland beyond, and a window to the side. The kitchen features a breakfast bar, a gas boiler, a Neff microwave, a Bosch double oven, a fitted dishwasher, an electric hob, space for an American style fridge-freezer, and space for washing machine and a dryer.