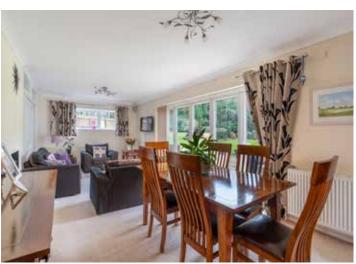

> Price Guide: £975,000 FREEHOLD COUNCIL TAX: Band G EPC RATING: Band C

A spacious reception hall (with a large storage cupboard) leads to a ground floor cloakroom. To the left, overlooking the front garden, is a spacious dual aspect sitting room. Internal bifold doors connect to a rear snug/dining room with glazed bifold doors to the rear garden and a window to the side. A double-sided gas fire serves both reception rooms.

Off the snug/dining room is a large, L-shaped kitchen/breakfast room with glazed doors giving an open outlook over the rear garden and woodland beyond, and a window to the side. The kitchen features a breakfast bar, a gas boiler, a Neff microwave, a Bosch double oven, a fitted dishwasher, an electric hob, space for an American style fridge-freezer, and space for washing machine and a dryer.