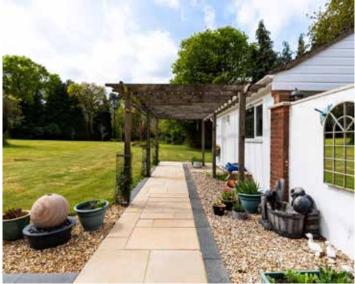

At the side of the house, a wrought iron gate between brick pillars leads to the rear garden, where there is a substantial paved patio and a large sun deck. An awning shades the bifold doors at the rear of the house.