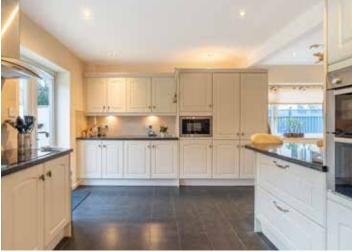

Off the snug/dining room is a large, L-shaped kitchen/breakfast room with glazed doors giving an open outlook over the rear garden and woodland beyond, and a window to the side. The kitchen features a breakfast bar, a gas boiler, a Neff microwave, a Bosch double oven, a fitted dishwasher, an electric hob, space for an American style fridge-freezer, and space for washing machine and a dryer.