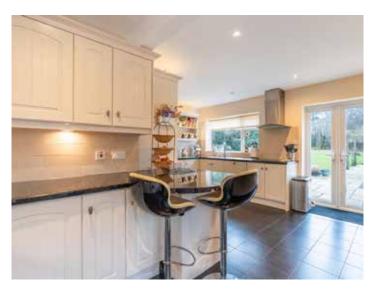

Off the snug/dining room is a large, L-shaped kitchen/breakfast room with glazed doors giving an open outlook over the rear garden and woodland beyond, and a window to the side. The kitchen features a breakfast bar, a gas boiler, a Neff microwave, a Bosch double oven, a fitted dishwasher, an electric hob, space for an American style fridge-freezer, and space for washing machine and a dryer.