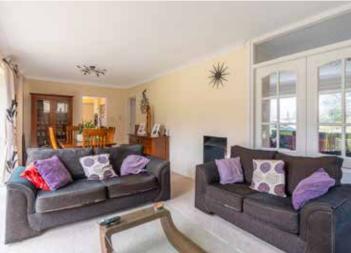

> Price Guide: £975,000 FREEHOLD COUNCIL TAX: Band G EPC RATING: Band C

A spacious reception hall (with a large storage cupboard) leads to a ground floor cloakroom. To the left, overlooking the front garden, is a spacious dual aspect sitting room. Internal bifold doors connect to a rear snug/dining room with glazed bifold doors to the rear garden and a window to the side. A double-sided gas fire serves both reception rooms.