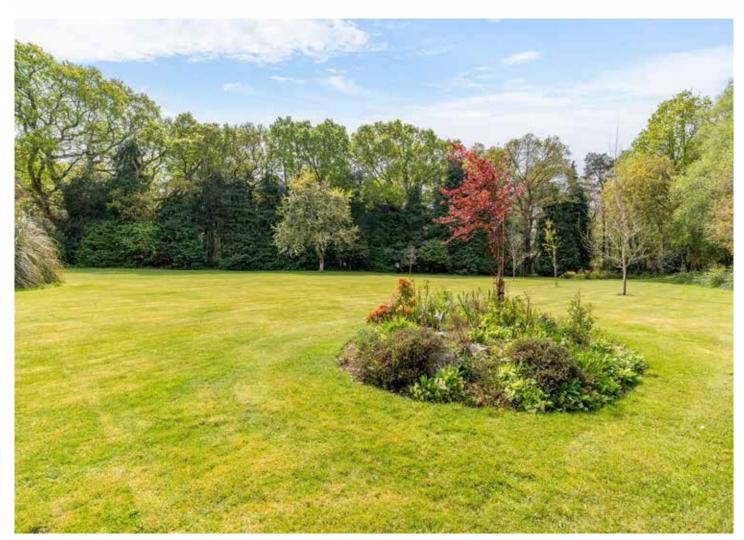

At the side of the house, a wrought iron gate between brick pillars leads to the rear garden, where there is a substantial paved patio and a large sun deck. An awning shades the bifold doors at the rear of the house.

The majority of the garden is lawned, with impressive inset borders and surrounded by fencing and mature shrubs. It adjoins Delph Woods, providing a lovely, wooded backdrop, and is quite private as the neighbouring properties are set at an angle and don't overlook the garden.