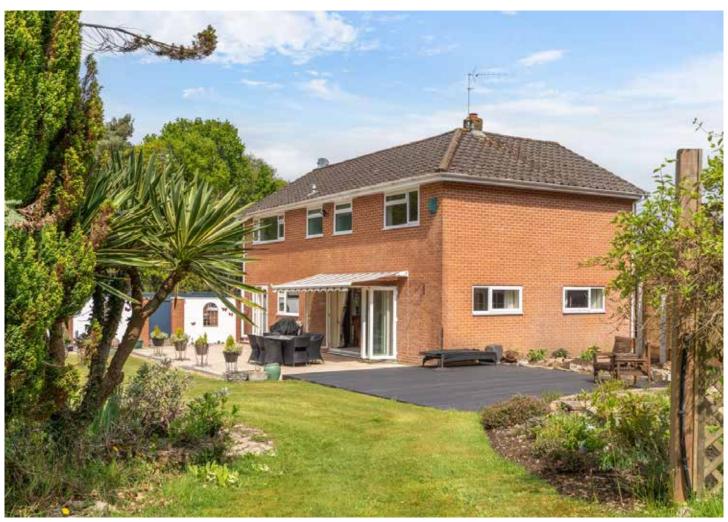

25 Delph Road Merley, Wimborne Dorset, BH21 1RS

A superbly kept 5 bedroom, 2 reception room detached house standing in unusually large, south facing grounds of about an acre, adjoining Delph Woods, in a popular suburb between Wimborne and Broadstone.

At the side of the house, a wrought iron gate between brick pillars leads to the rear garden, where there is a substantial paved patio and a large sun deck. An awning shades the bifold doors at the rear of the house.

The majority of the garden is lawned, with impressive inset borders and surrounded by fencing and mature shrubs. It adjoins Delph Woods, providing a lovely, wooded backdrop, and is quite private as the neighbouring properties are set at an angle and don't overlook the garden.