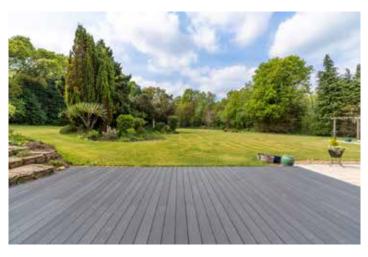

At the side of the house, a wrought iron gate between brick pillars leads to the rear garden, where there is a substantial paved patio and a large sun deck. An awning shades the bifold doors at the rear of the house.

The majority of the garden is lawned, with impressive inset borders and surrounded by fencing and mature shrubs. It adjoins Delph Woods, providing a lovely, wooded backdrop, and is quite private as the neighbouring properties are set at an angle and don't overlook the garden.