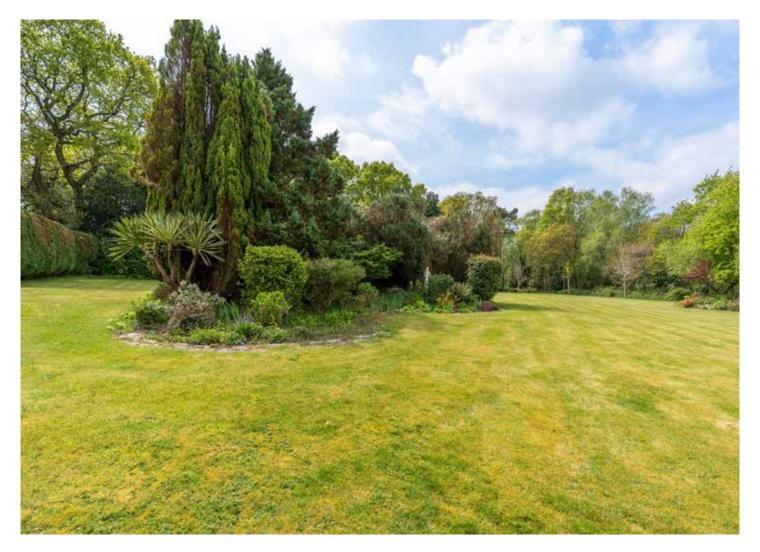

The majority of the garden is lawned, with impressive inset borders and surrounded by fencing and mature shrubs. It adjoins Delph Woods, providing a lovely, wooded backdrop, and is quite private as the neighbouring properties are set at an angle and don't overlook the garden.