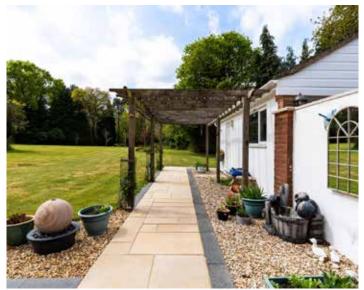

At the side of the house, a wrought iron gate between brick pillars leads to the rear garden, where there is a substantial paved patio and a large sun deck. An awning shades the bifold doors at the rear of the house.

The majority of the garden is lawned, with impressive inset borders and surrounded by fencing and mature shrubs. It adjoins Delph Woods, providing a lovely, wooded backdrop, and is quite private as the neighbouring properties are set at an angle and don't overlook the garden.