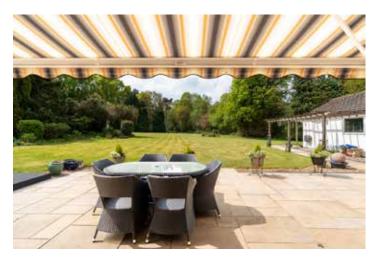

At the side of the house, a wrought iron gate between brick pillars leads to the rear garden, where there is a substantial paved patio and a large sun deck. An awning shades the bifold doors at the rear of the house.

The majority of the garden is lawned, with impressive inset borders and surrounded by fencing and mature shrubs. It adjoins Delph Woods, providing a lovely, wooded backdrop, and is quite private as the neighbouring properties are set at an angle and don't overlook the garden.