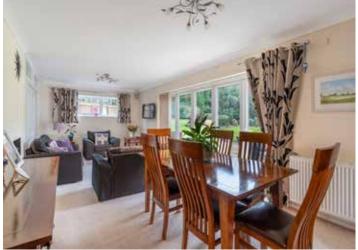

OFFERS OVER: £1,000,000 FREEHOLD

COUNCIL TAX: Band G
EPC RATING: Band C

Winkworth

A spacious reception hall (with a large storage cupboard) leads to a ground floor cloakroom. To the left, overlooking the front garden, is a spacious dual aspect sitting room. Internal bifold doors connect to a rear snug/dining room with glazed bifold doors to the rear garden and a window to the side. A double-sided gas fire serves both reception rooms.