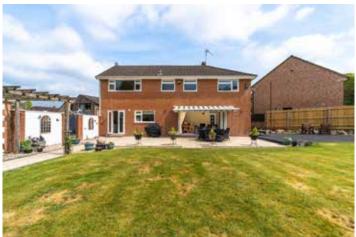

At the side of the house, a wrought iron gate between brick pillars leads to the rear garden, where there is a substantial paved patio and a large sun deck. An awning shades the bifold doors at the rear of the house.

The majority of the garden is lawned, with impressive inset borders and surrounded by fencing and mature shrubs. It adjoins Delph Woods, providing a lovely, wooded backdrop, and is quite private as the neighbouring properties are set at an angle and don't overlook the garden.