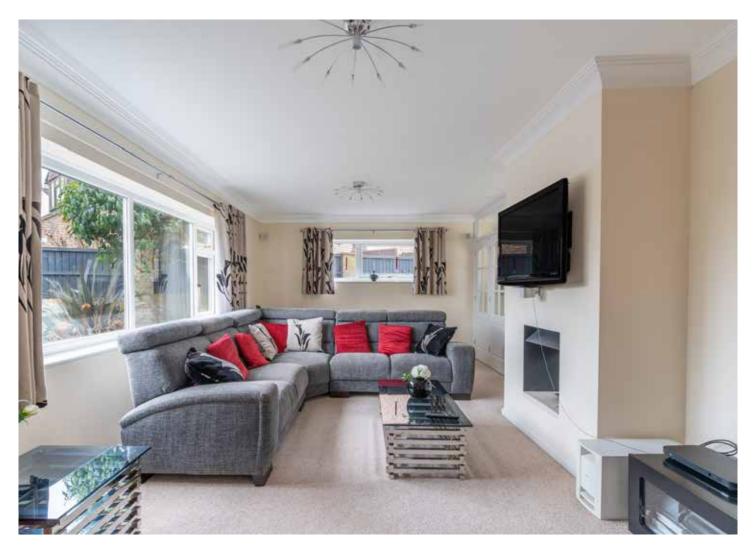

OFFERS OVER: £1,000,000 FREEHOLD

COUNCIL TAX: Band G
EPC RATING: Band C

Winkworth

A spacious reception hall (with a large storage cupboard) leads to a ground floor cloakroom. To the left, overlooking the front garden, is a spacious dual aspect sitting room. Internal bifold doors connect to a rear snug/dining room with glazed bifold doors to the rear garden and a window to the side. A double-sided gas fire serves both reception rooms.