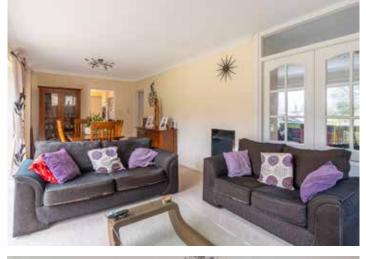

OFFERS OVER: £1,000,000 FREEHOLD

COUNCIL TAX: Band G
EPC RATING: Band C

Winkworth

A spacious reception hall (with a large storage cupboard) leads to a ground floor cloakroom. To the left, overlooking the front garden, is a spacious dual aspect sitting room. Internal bifold doors connect to a rear snug/dining room with glazed bifold doors to the rear garden and a window to the side. A double-sided gas fire serves both reception rooms.