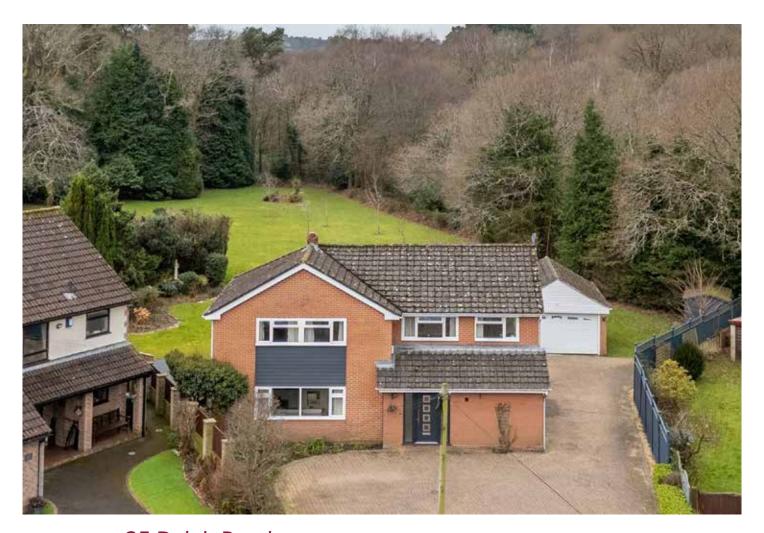

25 Delph Road Merley, Wimborne Dorset, BH21 1RS

A superbly kept 5 bedroom, 2 reception room detached house standing in unusually large, south facing grounds of about an acre, adjoining Delph Woods, in a popular suburb between Wimborne and Broadstone.

The property is approached via a brick pavioured driveway providing off road parking for multiple vehicles, flanked by mature borders and a low brick wall boundary. A double garage (with up-and-over door, power, lighting, courtesy door to the rear garden, and gardener's WC and wash basin), is set just behind the house, where there is also a water tap.

The majority of the garden is lawned, with impressive inset borders and surrounded by fencing and mature shrubs. It adjoins Delph Woods, providing a lovely, wooded backdrop, and is quite private as the neighbouring properties are set at an angle and don't overlook the garden.