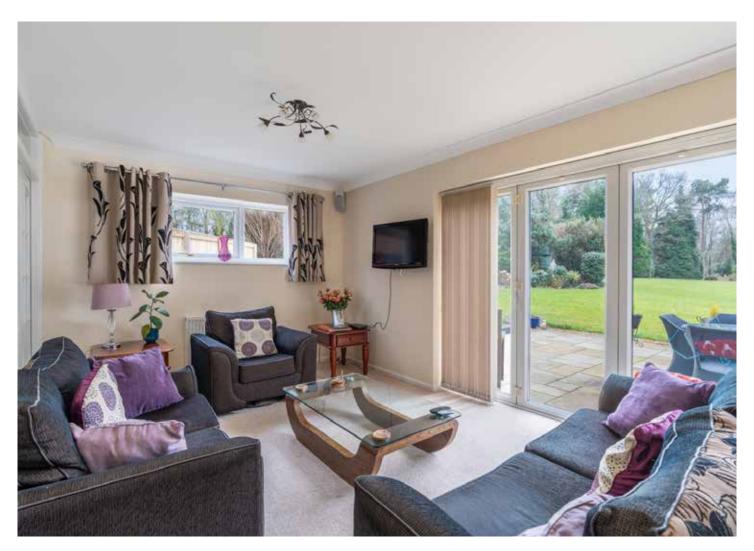

OFFERS OVER: £1,000,000 FREEHOLD

COUNCIL TAX: Band G
EPC RATING: Band C

Winkworth

A spacious reception hall (with a large storage cupboard) leads to a ground floor cloakroom. To the left, overlooking the front garden, is a spacious dual aspect sitting room. Internal bifold doors connect to a rear snug/dining room with glazed bifold doors to the rear garden and a window to the side. A double-sided gas fire serves both reception rooms.