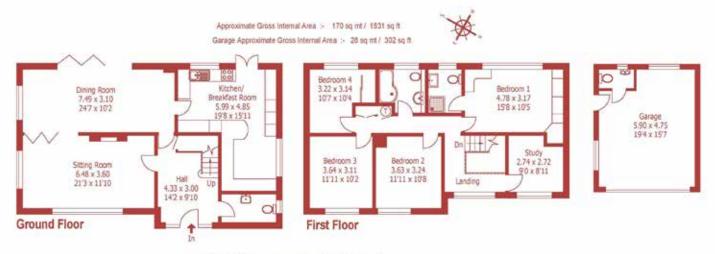

OFFERS OVER: £1,000,000 FREEHOLD

COUNCIL TAX: Band G
EPC RATING: Band C

Winkworth

A spacious reception hall (with a large storage cupboard) leads to a ground floor cloakroom. To the left, overlooking the front garden, is a spacious dual aspect sitting room. Internal bifold doors connect to a rear snug/dining room with glazed bifold doors to the rear garden and a window to the side. A double-sided gas fire serves both reception rooms.

Off the snug/dining room is a large, L-shaped kitchen/breakfast room with glazed doors giving an open outlook over the rear garden and woodland beyond, and a window to the side. The kitchen features a breakfast bar, a gas boiler, a Neff microwave, a Bosch double oven, a fitted dishwasher, an electric hob, space for an American style fridge-freezer, and space for washing machine and a dryer.

There is a generous first floor landing with a loft access and a triple-door airing cupboard.

Bedroom 1 is a spacious double room with wonderful views over the rear garden and woodland beyond, extensive fitted wardrobes, and an en suite shower room. There are 3 more double bedrooms, one of which has fitted wardrobes, and a study/ bedroom 5. The family bathroom has a shower bath, wash basin, WC and fitted cupboards.

The property is approached via a brick pavioured driveway providing off road parking for multiple vehicles, flanked by mature borders and a low brick wall boundary. A double garage (with up-and-over door, power, lighting, courtesy door to the rear garden, and gardener's WC and wash basin), is set just behind the house, where there is also a water tap.