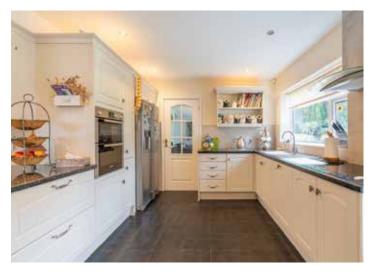

Off the snug/dining room is a large, L-shaped kitchen/breakfast room with glazed doors giving an open outlook over the rear garden and woodland beyond, and a window to the side. The kitchen features a breakfast bar, a gas boiler, a Neff microwave, a Bosch double oven, a fitted dishwasher, an electric hob, space for an American style fridge-freezer, and space for washing machine and a dryer.