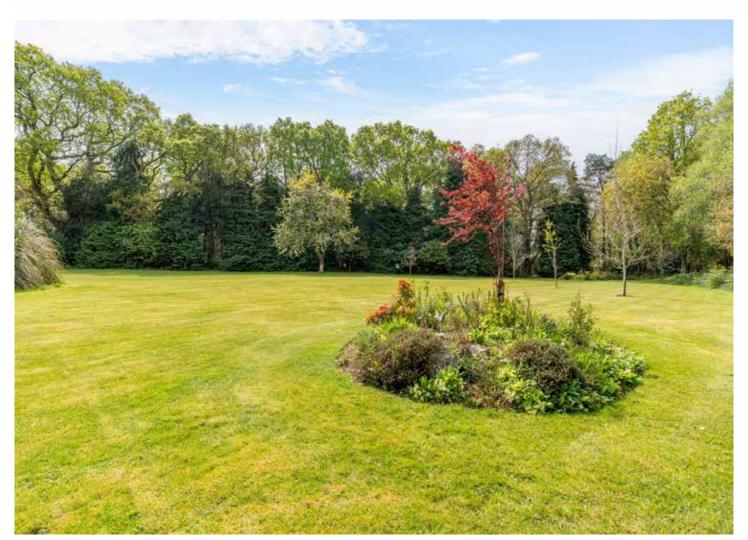

At the side of the house, a wrought iron gate between brick pillars leads to the rear garden, where there is a substantial paved patio and a large sun deck. An awning shades the bifold doors at the rear of the house.

The majority of the garden is lawned, with impressive inset borders and surrounded by fencing and mature shrubs. It adjoins Delph Woods, providing a lovely, wooded backdrop, and is quite private as the neighbouring properties are set at an angle and don't overlook the garden.