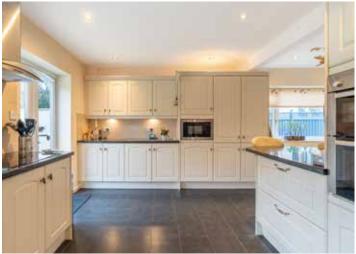

Off the snug/dining room is a large, L-shaped kitchen/breakfast room with glazed doors giving an open outlook over the rear garden and woodland beyond, and a window to the side. The kitchen features a breakfast bar, a gas boiler, a Neff microwave, a Bosch double oven, a fitted dishwasher, an electric hob, space for an American style fridge-freezer, and space for washing machine and a dryer.