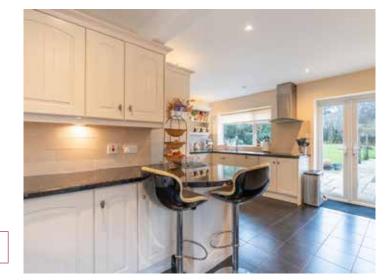

Off the snug/dining room is a large, L-shaped kitchen/breakfast room with glazed doors giving an open outlook over the rear garden and woodland beyond, and a window to the side. The kitchen features a breakfast bar, a gas boiler, a Neff microwave, a Bosch double oven, a fitted dishwasher, an electric hob, space for an American style fridge-freezer, and space for washing machine and a dryer.