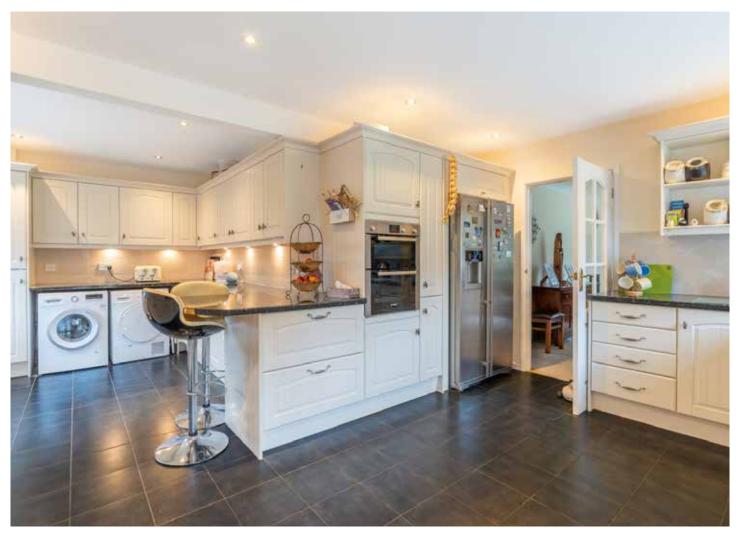

Off the snug/dining room is a large, L-shaped kitchen/breakfast room with glazed doors giving an open outlook over the rear garden and woodland beyond, and a window to the side. The kitchen features a breakfast bar, a gas boiler, a Neff microwave, a Bosch double oven, a fitted dishwasher, an electric hob, space for an American style fridge-freezer, and space for washing machine and a dryer.