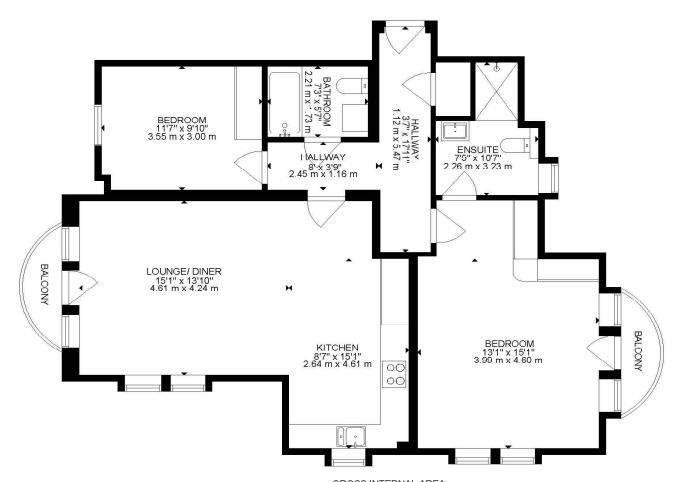

01202 434365 ferndown@winkworth.co.uk

GROSS INTERNAL AREA FLOOR 1: 100 m2, 1076 SQ FT TOTAL: 100 m2, 1076 SQ FT

SIZE AND DIMENSIONS ARE APPROXIMATE, ACTUAL MAY VARY