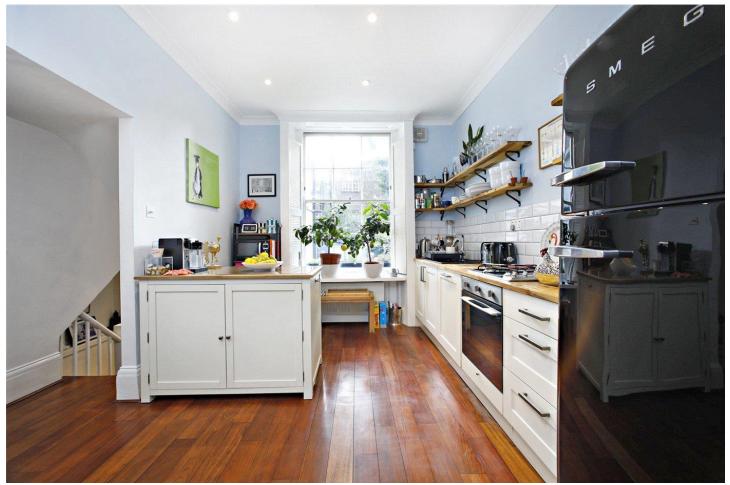

## **DESCRIPTION:**

The property comprises two double bedrooms, one with fitted wardrobes, and a modern bathroom. The upper floor has direct access onto a private south facing landscaped garden and patio, the remainder of the flat comprises large open reception with a modern fitted kitchen, which overlooks St. Marks Church and the garden square.