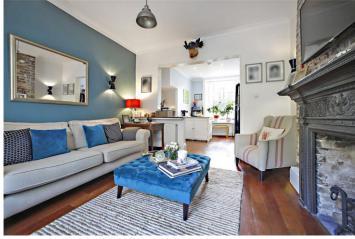

## **DESCRIPTION:**

The property comprises two double bedrooms, one with fitted wardrobes, and a modern bathroom. The upper floor has direct access onto a private south facing landscaped garden and patio, the remainder of the flat comprises large open reception with a modern fitted kitchen, which overlooks St. Marks Church and the garden square.