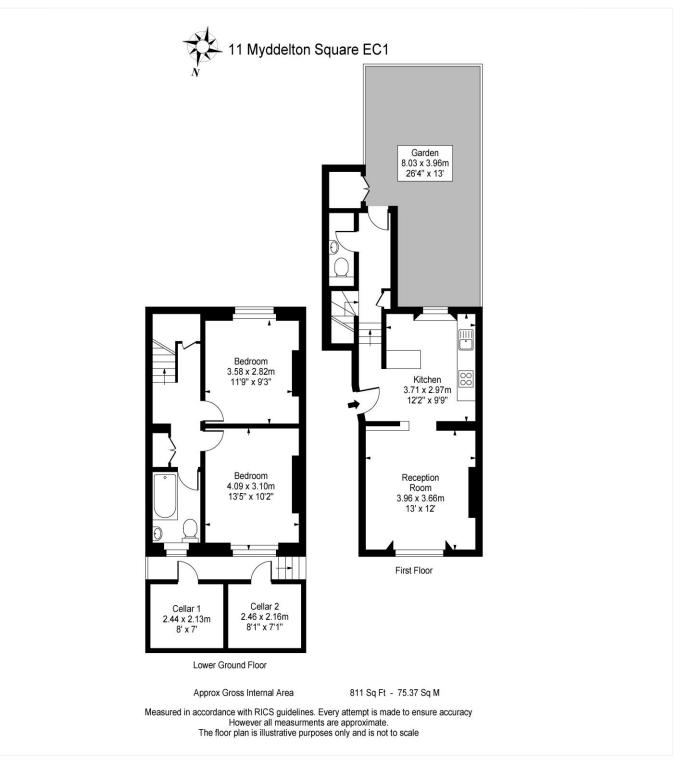

## **DESCRIPTION:**

The property comprises two double bedrooms, one with fitted wardrobes, and a modern bathroom. The upper floor has direct access onto a private south facing landscaped garden and patio, the remainder of the flat comprises large open reception with a modern fitted kitchen, which overlooks St. Marks Church and the garden square.

Winkworth

This floorplan is for illustration purposes only and is not to scale. The position and size of doors, windows, appliances and other features are approximate.

Clerkenwell | 020 7405 1288 | clerkenwell@winkworth.co.uk