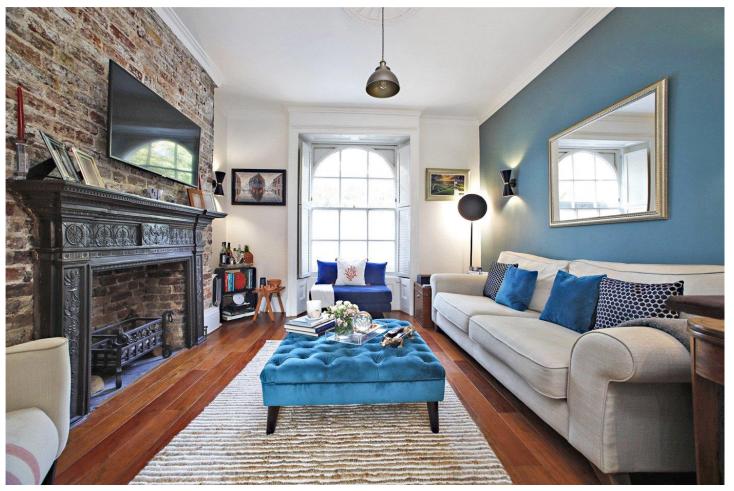

## **DESCRIPTION:**

The property comprises two double bedrooms, one with fitted wardrobes, and a modern bathroom. The upper floor has direct access onto a private south facing landscaped garden and patio, the remainder of the flat comprises large open reception with a modern fitted kitchen, which overlooks St. Marks Church and the garden square.