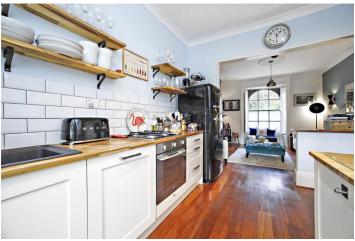

## **DESCRIPTION:**

The property comprises two double bedrooms, one with fitted wardrobes, and a modern bathroom. The upper floor has direct access onto a private south facing landscaped garden and patio, the remainder of the flat comprises large open reception with a modern fitted kitchen, which overlooks St. Marks Church and the garden square.