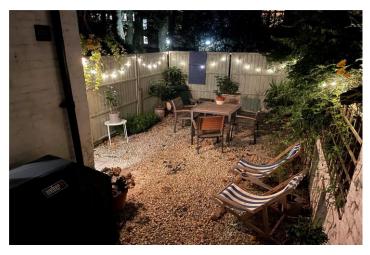

## **DESCRIPTION:**

The property comprises two double bedrooms, one with fitted wardrobes, and a modern bathroom. The upper floor has direct access onto a private south facing landscaped garden and patio, the remainder of the flat comprises large open reception with a modern fitted kitchen, which overlooks St. Marks Church and the garden square.