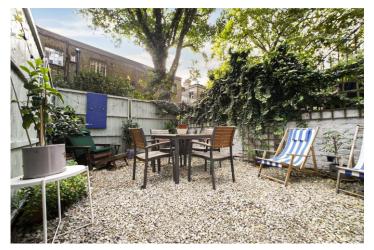

## **DESCRIPTION:**

The property comprises two double bedrooms, one with fitted wardrobes, and a modern bathroom. The upper floor has direct access onto a private south facing landscaped garden and patio, the remainder of the flat comprises large open reception with a modern fitted kitchen, which overlooks St. Marks Church and the garden square.