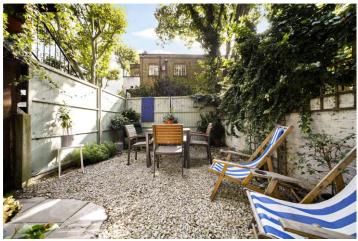

## **DESCRIPTION:**

The property comprises two double bedrooms, one with fitted wardrobes, and a modern bathroom. The upper floor has direct access onto a private south facing landscaped garden and patio, the remainder of the flat comprises large open reception with a modern fitted kitchen, which overlooks St. Marks Church and the garden square.