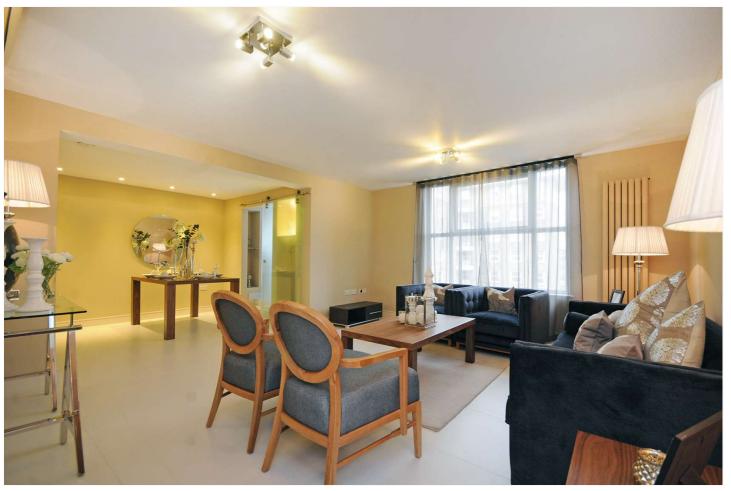

## BOYDELL COURT, ST JOHN'S WOOD, LONDON, NW8 **£1,300.00 PER WEEK** FURNISHED, UNFURNISHED

A stunning interior designed contemporary three bedroom apartment on the sixth floor in this purpose built block with lift, porter and off street parking conveniently situated within moments of Swiss Cottage Underground Station and all local amenities.

Principal Bedroom with En-Suite Bathroom | Two Further Bedrooms | Family Bathroom | Kitchen | Reception Room | Air Conditioning | Passenger Lift | Porterage

for every step...

APPROXIMATE GROSS INTERNAL AREA 1062 SQ FT / 99 SQ M