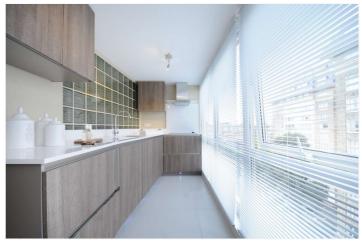

## BOYDELL COURT, ST JOHN'S WOOD, LONDON, NW8 **£1,300.00 PER WEEK** FURNISHED, UNFURNISHED

A stunning interior designed contemporary three bedroom apartment on the sixth floor in this purpose built block with lift, porter and off street parking conveniently situated within moments of Swiss Cottage Underground Station and all local amenities.

Principal Bedroom with En-Suite Bathroom | Two Further Bedrooms | Family Bathroom | Kitchen | Reception Room | Air Conditioning | Passenger Lift | Porterage

for every step...

APPROXIMATE GROSS INTERNAL AREA 1062 SQ FT / 99 SQ M