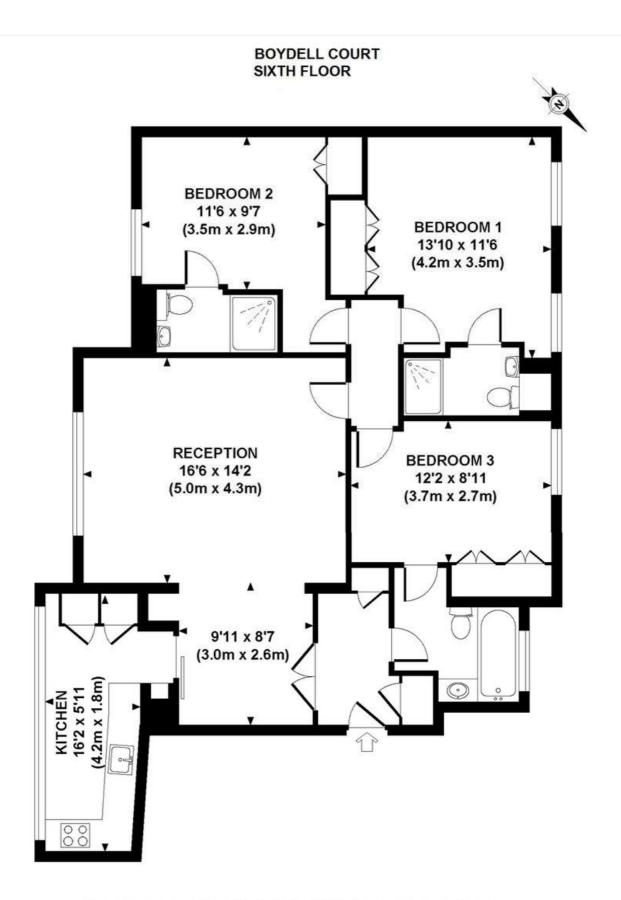

Principal Bedroom with En-Suite Bathroom | Two Further Bedrooms | Family Bathroom | Kitchen | Reception Room | Air Conditioning | Passenger Lift | Porterage

for every step...

APPROXIMATE GROSS INTERNAL AREA 1062 SQ FT / 99 SQ M

Although every attempt has been made to ensure accuracy, all measurements are approximate. The floor plan's for illustrative purposes only and not to scale. Measured in accordance to RICS standards. DE-PHOTOGRAPHY.NET