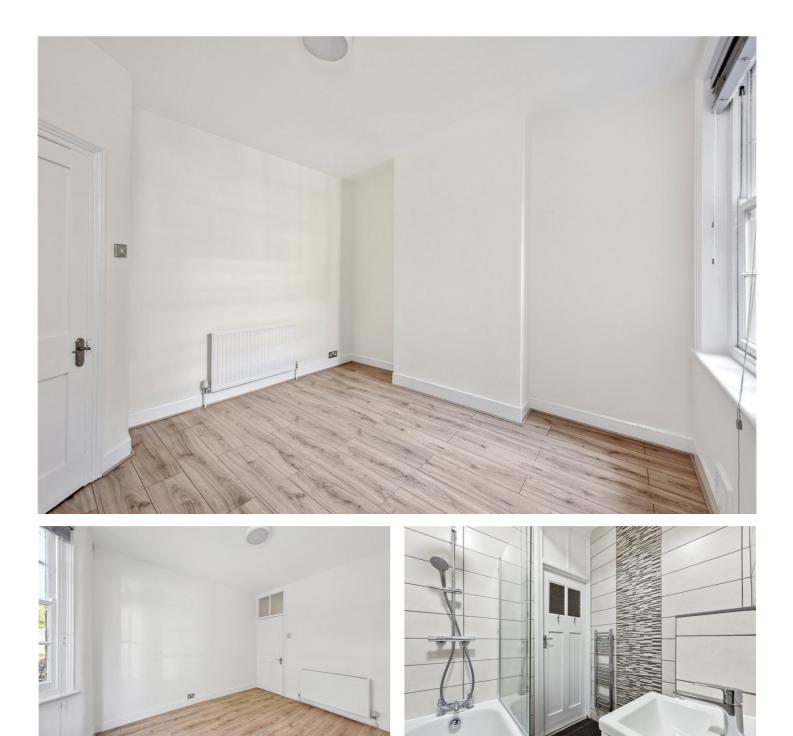

At the front of the flat are two generous double bedrooms, both with large sash windows that let in plenty of natural light, and high ceilings that add to the sense of space. A separate, fully fitted kitchen sits in the middle of the home, while at the rear there is a spacious and bright living and dining room. This leads directly out to a beautifully kept shared garden perfect for alfresco dining or entertaining.