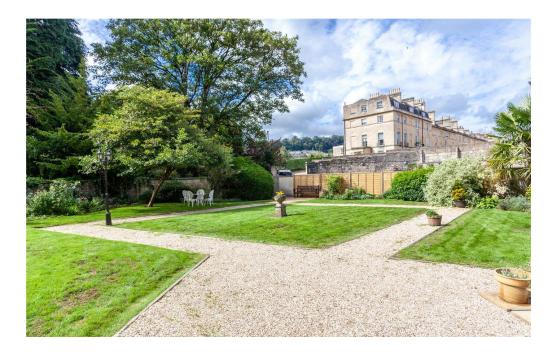

Outside, the communal garden is situated to the rear of the building. It is mainly laid to lawn with seating areas, mature trees and planting.

Level access from the gardens into the Henrietta Gardens