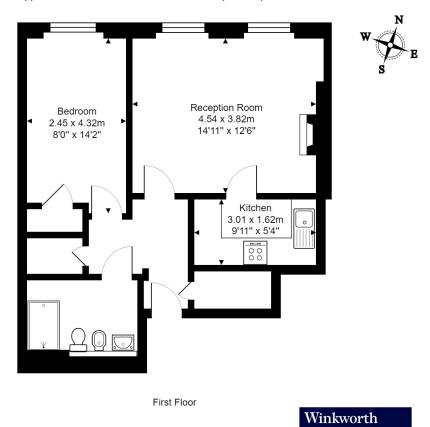

Flat 10, 33, Great Pulteney Street, Bathwick, Bath, BA2 4BX Approximate Gross Internal Area = 49.5 m sq / 533 sq ft

Whilst every attempt has been made to ensure the accuracy of the floor plan contained here, measurments of doors, windows, rooms and any other items are approximate and no responsibility is taken for any error, omission or mis-statement.

This plan is for illustrative purposes only and should be used as such by any prospective viewer.

**Bath** | 01225 829 000 | bath@winkworth.co.uk