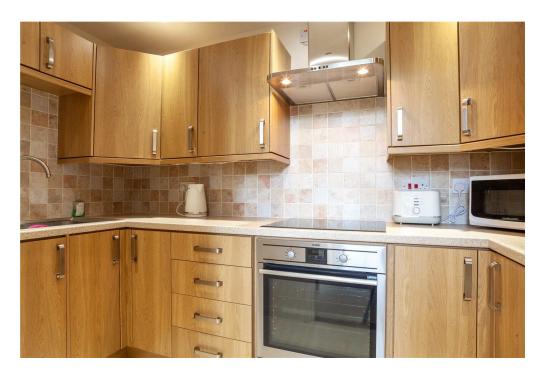

## Description

This one bedroom apartment is situated on the first floor of a beautifully maintained, Georgian Grade I listed town house, specifically for residents aged 55+.

The apartment is light and spacious with a delightful outlook over the communal gardens and beyond. It has a large living room, separate kitchen, double bedroom with wardrobes, and a shower room.