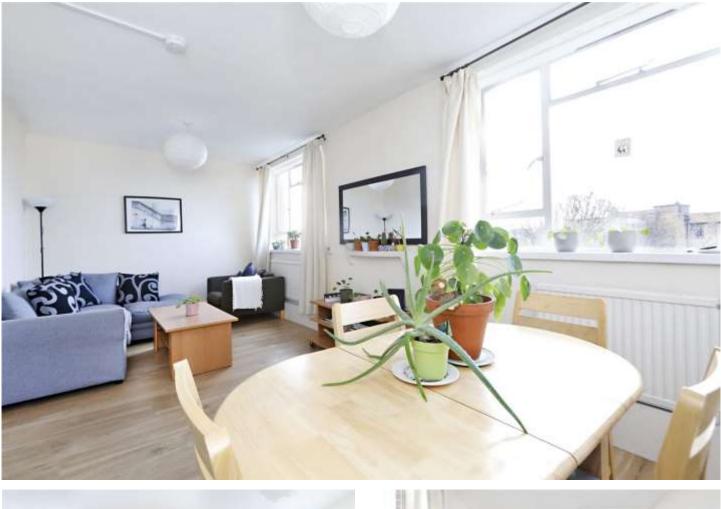

#### **DESCRIPTION:**

The lower floor comprises modern separate kitchen, spacious separate living room and a toilet. Stairs then lead up to the upper floor, which consists of three double bedrooms and a newly fitted bathroom (with original style traditional tiles floors). The property further benefits from new oak wood flooring and radiators throughout, plentiful of natural light and a lockable shed to safely store bicycles etc. Holford House overlooks Percy Circus and is well located for Amwell Street, Kings Cross, Upper Street and Angel.