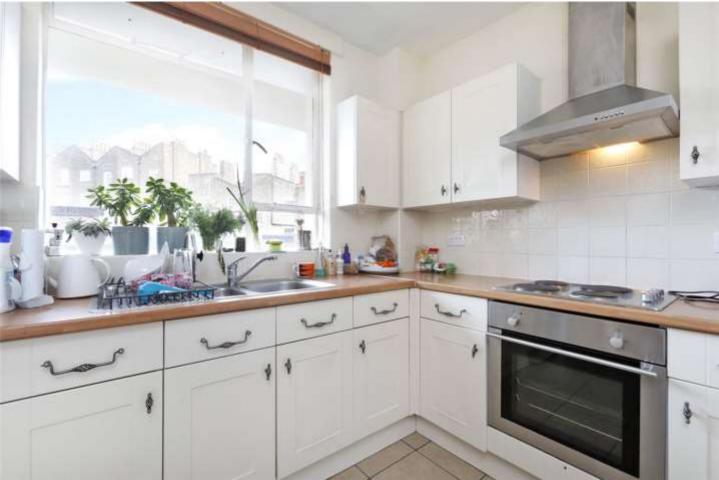

#### **DESCRIPTION:**

The lower floor comprises modern separate kitchen, spacious separate living room and a toilet. Stairs then lead up to the upper floor, which consists of three double bedrooms and a newly fitted bathroom (with original style traditional tiles floors). The property further benefits from new oak wood flooring and radiators throughout, plentiful of natural light and a lockable shed to safely store bicycles etc. Holford House overlooks Percy Circus and is well located for Amwell Street, Kings Cross, Upper Street and Angel.