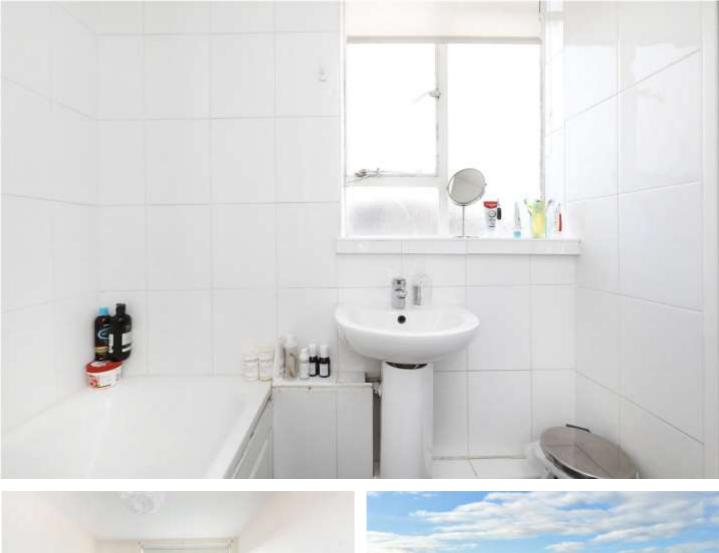

#### **DESCRIPTION:**

The lower floor comprises modern separate kitchen, spacious separate living room and a toilet. Stairs then lead up to the upper floor, which consists of three double bedrooms and a newly fitted bathroom (with original style traditional tiles floors). The property further benefits from new oak wood flooring and radiators throughout, plentiful of natural light and a lockable shed to safely store bicycles etc. Holford House overlooks Percy Circus and is well located for Amwell Street, Kings Cross, Upper Street and Angel.