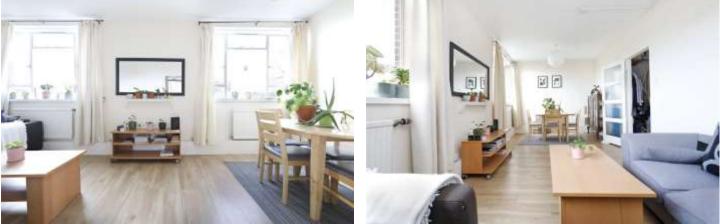

#### **DESCRIPTION:**

The lower floor comprises modern separate kitchen, spacious separate living room and a toilet. Stairs then lead up to the upper floor, which consists of three double bedrooms and a newly fitted bathroom (with original style traditional tiles floors). The property further benefits from new oak wood flooring and radiators throughout, plentiful of natural light and a lockable shed to safely store bicycles etc. Holford House overlooks Percy Circus and is well located for Amwell Street, Kings Cross, Upper Street and Angel.