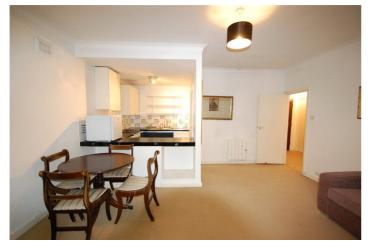

## **DESCRIPTION:**

Approached through a projecting Greek Doric Porch and features corniced windows to the second floor. Westbourne Terrace is a most attractive tree lined Street, running north from Hyde Park, with Paddington Station (Heathrow Express and the Elizabeth Line), Lancaster Gate (central line) and The A40 close at hand. This property is offered for sale with no upward chain, off street parking and share of freehold.

## **Second Floor**

Approx. 50.5 sq. metres (543.3 sq. feet)

Total area: approx. 50.5 sq. metres (543.3 sq. feet)

Floorplans are provided for guidance only. They are not to scale & must not form any part of a legal contract or be reproduced