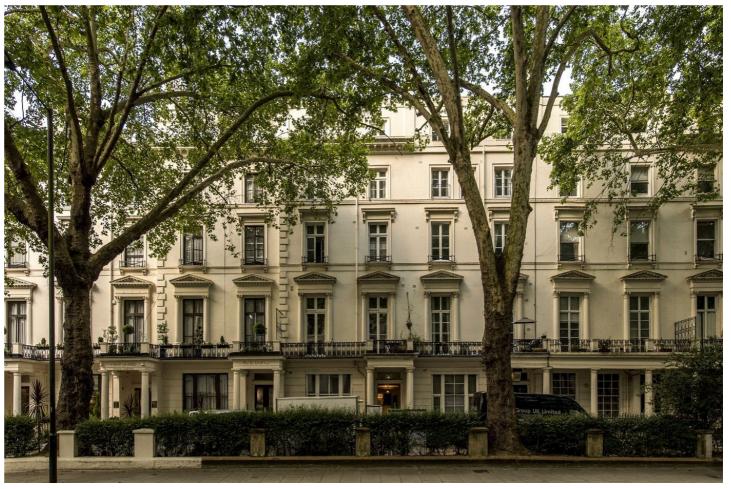

WESTBOURNE TERRACE, BAYSWATER, W2 **£530,000 SHARE OF FREEHOLD** 

LOCATED WITHIN CLOSE PROXIMITY TO HYDE PARK AND KENSINGTON GARDENS, A SECOND FLOOR (WITH LIFT) ONE DOUBLE BEDROOM PERIOD APARTMENT, SET WITHIN A HANDSOME VICTORIAN STUCCO FRONTED GRADE II BUILDING.

## **DESCRIPTION:**

Approached through a projecting Greek Doric Porch and features corniced windows to the second floor. Westbourne Terrace is a most attractive tree lined Street, running north from Hyde Park, with Paddington Station (Heathrow Express and the Elizabeth Line), Lancaster Gate (central line) and The A40 close at hand. This property is offered for sale with no upward chain, off street parking and share of freehold.