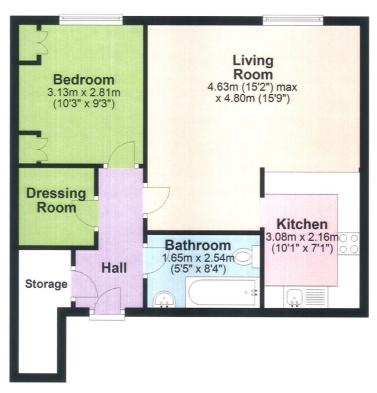

## **Second Floor**

Approx. 50.5 sq. metres (543.3 sq. feet)

Total area: approx. 50.5 sq. metres (543.3 sq. feet)

Floorplans are provided for guidance only. They are not to scale & must not form any part of a legal contract or be reproduced

This floorplan is for illustration purposes only and is not to scale. The position and size of doors, windows, appliances and other features are approximate.

Paddington | 020 747 5770 | paddington@winkworth.co.uk