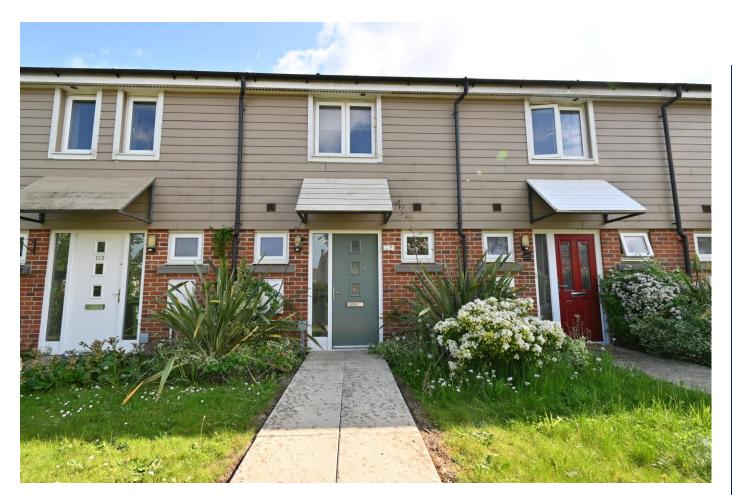

#### Description

This stylish two bedroom home is situated in a modern development on the north side of Basingstoke and comes with a driveway to the side and is offered for part furnished.

The ground floor has an open plan living accommodation, with the kitchen to the front together with a downstairs cloakroom and the living area to the rear with double glazed French doors out to the enclosed rear garden.

Upstairs there are two double bedrooms and a white bathroom suite.

Externally, there is a low maintenance enclosed rear garden which gives access to the allocated parking space.

Winkworth

GROUND FLOOR 1ST FLOOR 285 sq.ft. (26.4 sq.m.) approx. 277 sq.ft. (25.7 sq.m.) approx