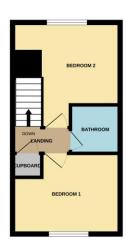

Upstairs there are two double bedrooms and a white bathroom suite.

Externally, there is a low maintenance enclosed rear garden which gives access to the allocated parking space.

Winkworth

GROUND FLOOR 1ST FLOOR 285 sq.ft. (26.4 sq.m.) approx. 277 sq.ft. (25.7 sq.m.) approx

### Accommodation

Kitchen/living room
Downstairs cloakroom
Two double bedrooms
Bathroom
Enclosed rear garden
One parking space
Part furnished

All details are given in good faith and are believed to be correct at time of printing. Winkworth give no representation as to their accuracy and potential purchasers or tenants must satisfy themselves by inspection or otherwise as to their correctness. No employee of Winkworth has authority to make or give any representation or warranty in relation to this property.

TOTAL FLOOR AREA 561 sq ft (SEZ 2 sq m.) approx.

White every statept has been rouge to ensure the assuracy of the Secylar corrained here, measurement of core, medicine the service of core, medicine the service of core, medicine the service of core of the service of core of the service of core of the service of the serv