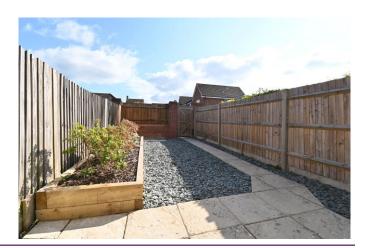

Upstairs there are two double bedrooms and a white bathroom suite.

Externally, there is a low maintenance enclosed rear garden which gives access to the allocated parking space.

Winkworth

GROUND FLOOR 1ST FLOOR 285 sq.ft. (26.4 sq.m.) approx. 277 sq.ft. (25.7 sq.m.) approx

### Accommodation

Kitchen/living room
Downstairs cloakroom
Two double bedrooms
Bathroom
Enclosed rear garden
One parking space
Part furnished

All details are given in good faith and are believed to be correct at time of printing. Winkworth give no representation as to their accuracy and potential purchasers or tenants must satisfy themselves by inspection or otherwise as to their correctness. No employee of Winkworth has authority to make or give any representation or warranty in relation to this property.