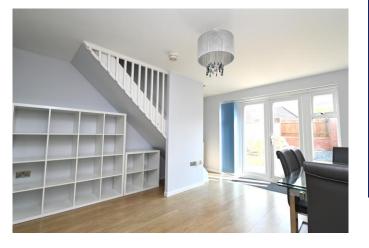

The kitchen has a gas hob with an oven below. There are wall and base cupboards with a free-standing fridge/freezer. In the cloakroom there is a washing machine.

There are sliding doors to close off the living area and kitchen. The living area has storage units under the stairs plus another built-in cupboard.