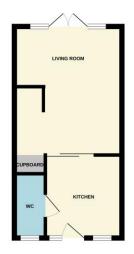

Upstairs there are two double bedrooms and a white bathroom suite.

Externally, there is a low maintenance enclosed rear garden which gives access to the allocated parking space.

Winkworth

GROUND FLOOR 1ST FLOOR 285 sq.ft. (26.4 sq.m.) approx. 277 sq.ft. (25.7 sq.m.) approx

TOTAL FLOOR AREA 561 sq ft (SEZ 2 sq m.) approx.

White every statept has been rouge to ensure the assuracy of the Secylar corrained here, measurement of core, medicine the service of core, medicine the service of core, medicine the service of core of the service of core of the service of core of the service of the serv