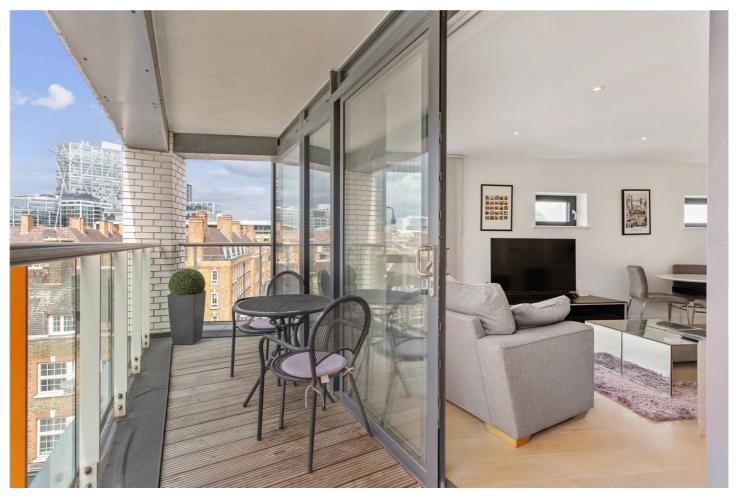

The apartment features a generous open-plan living and dining area with floor-to-ceiling windows, leading onto a private balcony that offers an open outlook and plenty of natural light. The modern kitchen is fully equipped with integrated appliances, while all three bedrooms are well-proportioned and versatile — ideal for families, sharers, or professionals working from home. The principal bedroom benefits from an en-suite shower room, and there's a sleek family bathroom as well.