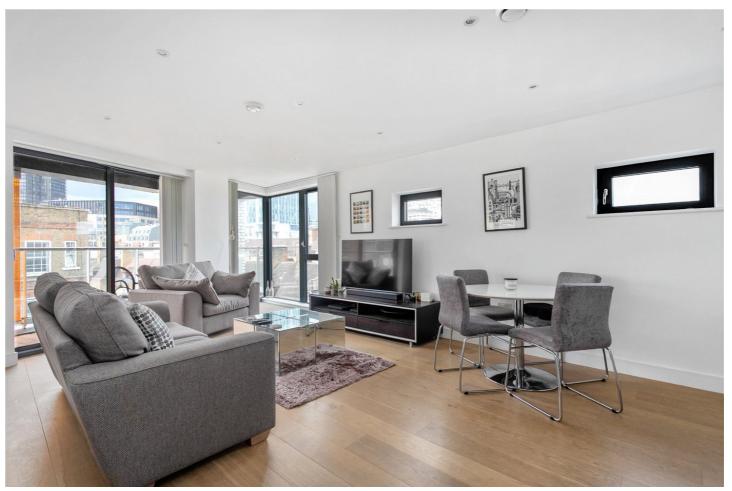

## **DESCRIPTION:**

Located on the top floor (4th) of the sought-after Sloane Apartments development, this bright and spacious three-bedroom flat offers stylish contemporary living in a vibrant East London location.

The apartment features a generous open-plan living and dining area with floor-to-ceiling windows, leading onto a private balcony that offers an open outlook and plenty of natural light. The modern kitchen is fully equipped with integrated appliances, while all three bedrooms are well-proportioned and versatile — ideal for families, sharers, or professionals working from home. The principal bedroom benefits from an en-suite shower room, and there's a sleek family bathroom as well.