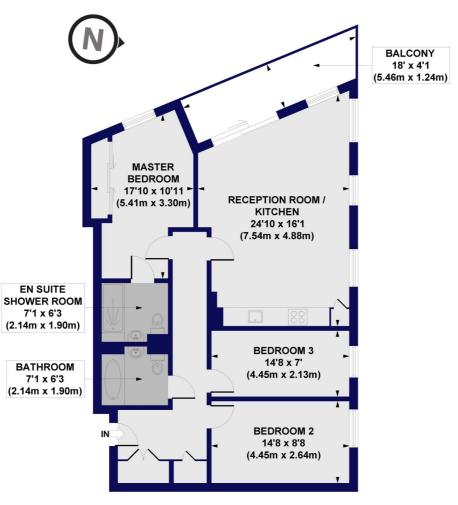

## Sloane Apartments, Old Castle Street, E1 Approx. Gross Internal Floor Area 1002 sq. ft / 93.1 sq. m

FOURTH FLOOR

All measurements of walls, doors, windows, fittings and appliances, including their size and location, are shown as standard sizes and do not constitute any warranty or representation by the seller, their agent or CP Creative. Any intending purchaser must satisfy himself by inspection or otherwise as to the correctness of the information contained in these plans. This plan is for illustrative purposes only and should be used as such by any prospective purchasers.

Winkworth

This floorplan is for illustration purposes only and is not to scale. The position and size of doors, windows, appliances and other features are approximate.

https://www.winkworth.co.uk/sale/prope rty/SHO250380