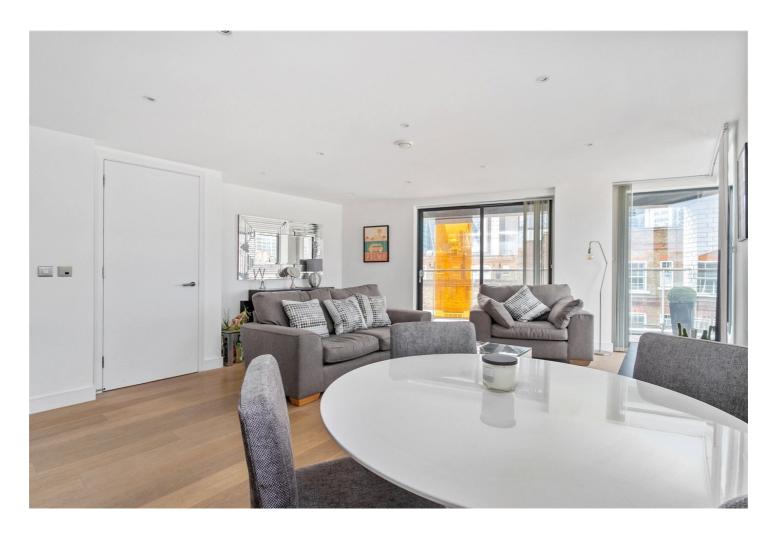

The apartment features a generous open-plan living and dining area with floor-to-ceiling windows, leading onto a private balcony that offers an open outlook and plenty of natural light. The modern kitchen is fully equipped with integrated appliances, while all three bedrooms are well-proportioned and versatile — ideal for families, sharers, or professionals working from home. The principal bedroom benefits from an en-suite shower room, and there's a sleek family bathroom as well.