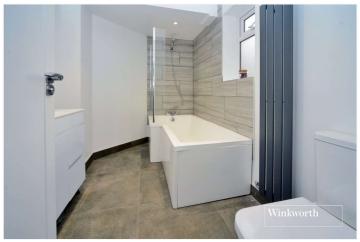

Accommodation comprises a front aspect living room, kitchen/diner, utility area, downstairs family bathroom, three bedrooms and an ensuite shower room.

Externally, the property offers a well-maintained rear garden with a large patio area ideal for outside dining and socialising, a garage/workshop, and storage shed. To the front of the property, a driveway provides ample off-street parking for several cars and gives access to the garage.

## **ACCOMMODATION**

**Living Room** - 16'3" x 10'11" max (4.95m x 3.33m max)

**Kitchen/Dining Room** - 21'7" x 16' max (6.58m x 4.88m max)

**Utility Room** 

**Ground Floor Bathroom** - 9' x 6'1" max (2.74m x 1.85m max)