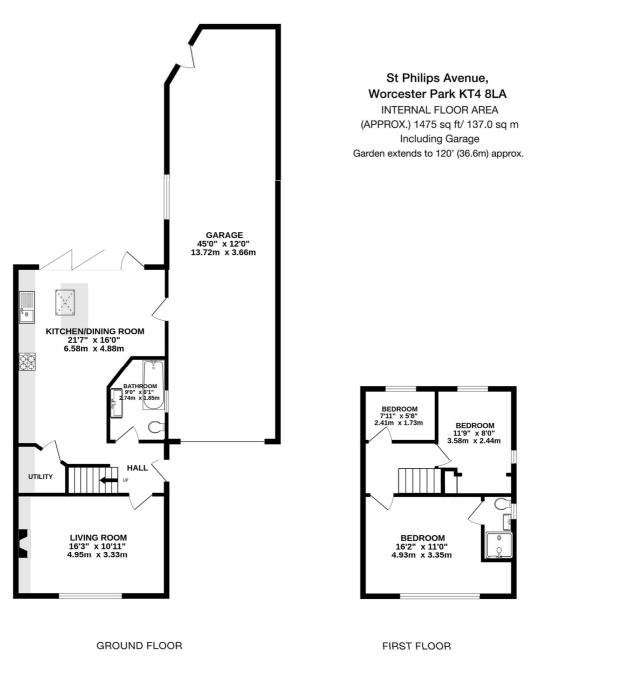

## **ACCOMMODATION**

**Living Room** - 16'3" x 10'11" max (4.95m x 3.33m max)

**Kitchen/Dining Room** - 21'7" x 16' max (6.58m x 4.88m max)

**Utility Room** 

**Ground Floor Bathroom** - 9' x 6'1" max (2.74m x 1.85m max)

**Bedroom** - 16'2" x 11' max (4.93m x 3.35m max)

**En-Suite Shower/WC** 

**Bedroom** - 11'9" x 8' max (3.58m x 2.44m max)

**Bedroom** - 7'11" x 5'8" max (2.41m x 1.73m max)

Off Street Parking to Drive

**Garage** - 45' x 12' max (13.72m x 3.66m max)

Rear Garden - Approx. 120ft

Whilst every attempt has been made to ensure the accuracy of this floor plan, measurement of doors, windows, norms and any other items are approximate and no responsibility is taken for any error, omission or mis-statement. Made with Metropix © 2023.

This floorplan is for illustration purposes only and is not to scale. The position and size of doors, windows, appliances and other features are approximate.