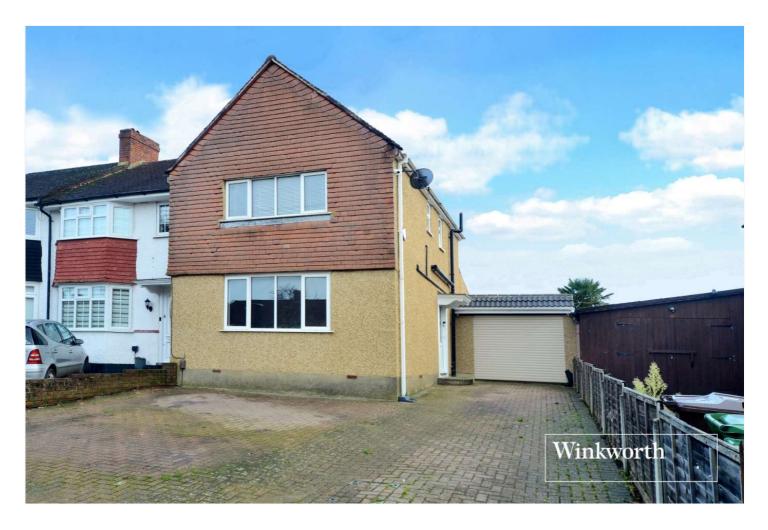

ST. PHILIPS AVENUE, WORCESTER PARK, KT4 £600,000 FREEHOLD

A STUNNING THREE BEDROOM TWO BATHROOM FAMILY HOME FEATURING A GORGEOUS OPEN-PLAN KITCHEN DINER AND A 120FT APPROX REAR GARDEN

Winkworth

Worcester Park Office | 020 8335 5555 | worcesterpark@winkworth.co.uk

### **DESCRIPTION**

A stunning three bedroom property renovated throughout in a contemporary style, benefitting from an open-plan kitchen/diner, two bathrooms and a southerly aspect 120ft approx. rear garden.

Accommodation comprises a front aspect living room, kitchen/diner, utility area, downstairs family bathroom, three bedrooms and an ensuite shower room.

Externally, the property offers a well-maintained rear garden with a large patio area ideal for outside dining and socialising, a garage/workshop, and storage shed. To the front of the property, a driveway provides ample off-street parking for several cars and gives access to the garage.