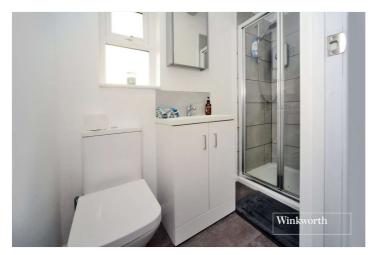

## **ACCOMMODATION**

**Living Room** - 16'3" x 10'11" max (4.95m x 3.33m max)

**Kitchen/Dining Room** - 21'7" x 16' max (6.58m x 4.88m max)

**Utility Room** 

**Ground Floor Bathroom** - 9' x 6'1" max (2.74m x 1.85m max)

**Bedroom** - 16'2" x 11' max (4.93m x 3.35m max)

**En-Suite Shower/WC** 

**Bedroom** - 11'9" x 8' max (3.58m x 2.44m max)

**Bedroom** - 7'11" x 5'8" max (2.41m x 1.73m max)

Off Street Parking to Drive

**Garage** - 45' x 12' max (13.72m x 3.66m max)