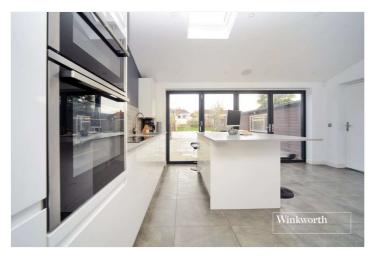

### **DESCRIPTION**

A stunning three bedroom property renovated throughout in a contemporary style, benefitting from an open-plan kitchen/diner, two bathrooms and a southerly aspect 120ft approx. rear garden.

## **ACCOMMODATION**

**Living Room** - 16'3" x 10'11" max (4.95m x 3.33m max)

**Kitchen/Dining Room** - 21'7" x 16' max (6.58m x 4.88m max)

**Utility Room** 

**Ground Floor Bathroom** - 9' x 6'1" max (2.74m x 1.85m max)