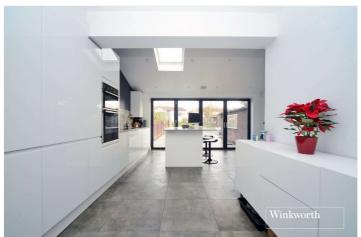

### **DESCRIPTION**

A stunning three bedroom property renovated throughout in a contemporary style, benefitting from an open-plan kitchen/diner, two bathrooms and a southerly aspect 120ft approx. rear garden.

Accommodation comprises a front aspect living room, kitchen/diner, utility area, downstairs family bathroom, three bedrooms and an ensuite shower room.

Externally, the property offers a well-maintained rear garden with a large patio area ideal for outside dining and socialising, a garage/workshop, and storage shed. To the front of the property, a driveway provides ample off-street parking for several cars and gives access to the garage.

## **ACCOMMODATION**

**Living Room** - 16'3" x 10'11" max (4.95m x 3.33m max)

**Kitchen/Dining Room** - 21'7" x 16' max (6.58m x 4.88m max)

**Utility Room** 

**Ground Floor Bathroom** - 9' x 6'1" max (2.74m x 1.85m max)