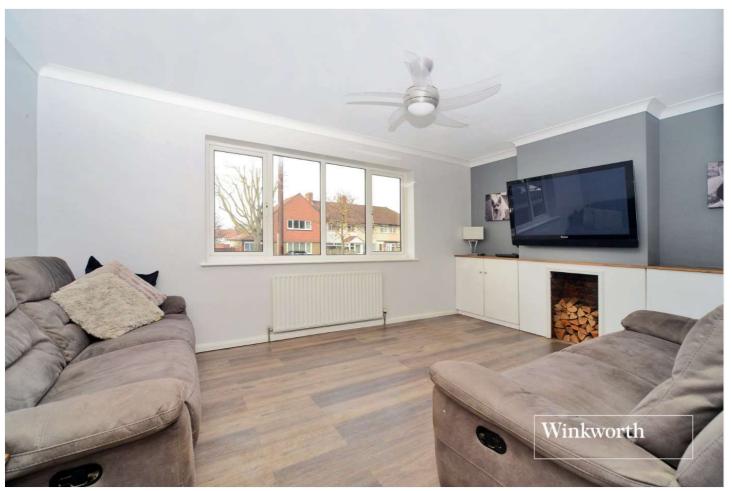

### **DESCRIPTION**

A stunning three bedroom property renovated throughout in a contemporary style, benefitting from an open-plan kitchen/diner, two bathrooms and a southerly aspect 120ft approx. rear garden.

Accommodation comprises a front aspect living room, kitchen/diner, utility area, downstairs family bathroom, three bedrooms and an ensuite shower room.

Externally, the property offers a well-maintained rear garden with a large patio area ideal for outside dining and socialising, a garage/workshop, and storage shed. To the front of the property, a driveway provides ample off-street parking for several cars and gives access to the garage.

## **ACCOMMODATION**

**Living Room** - 16'3" x 10'11" max (4.95m x 3.33m max)

**Kitchen/Dining Room** - 21'7" x 16' max (6.58m x 4.88m max)

**Utility Room** 

**Ground Floor Bathroom** - 9' x 6'1" max (2.74m x 1.85m max)