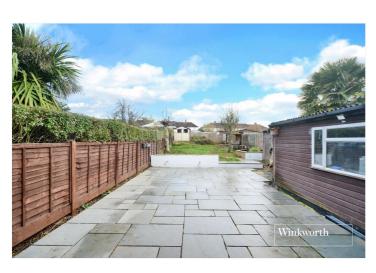

Accommodation comprises a front aspect living room, kitchen/diner, utility area, downstairs family bathroom, three bedrooms and an ensuite shower room.

Externally, the property offers a well-maintained rear garden with a large patio area ideal for outside dining and socialising, a garage/workshop, and storage shed. To the front of the property, a driveway provides ample off-street parking for several cars and gives access to the garage.

Rear Garden - Approx. 120ft

Whilst every attempt has been made to ensure the accuracy of this floor plan, measurement of doors, windows, norms and any other items are approximate and no responsibility is taken for any error, omission or mis-statement. Made with Metropix © 2023.