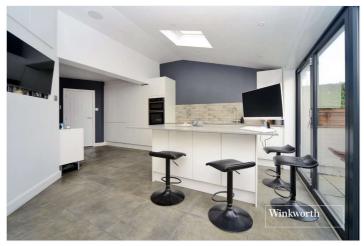

### **DESCRIPTION**

A stunning three bedroom property renovated throughout in a contemporary style, benefitting from an open-plan kitchen/diner, two bathrooms and a southerly aspect 120ft approx. rear garden.

Accommodation comprises a front aspect living room, kitchen/diner, utility area, downstairs family bathroom, three bedrooms and an ensuite shower room.

Externally, the property offers a well-maintained rear garden with a large patio area ideal for outside dining and socialising, a garage/workshop, and storage shed. To the front of the property, a driveway provides ample off-street parking for several cars and gives access to the garage.

## **ACCOMMODATION**

**Living Room** - 16'3" x 10'11" max (4.95m x 3.33m max)

**Kitchen/Dining Room** - 21'7" x 16' max (6.58m x 4.88m max)

**Utility Room** 

**Ground Floor Bathroom** - 9' x 6'1" max (2.74m x 1.85m max)