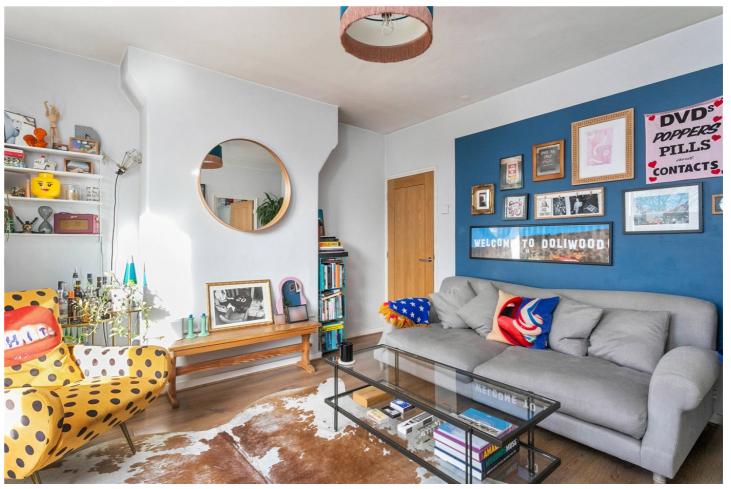

## **DESCRIPTION:**

Nestled in Malvern House, Stamford Hill is this immaculate two-bedroom flat that offers approximately 589 sq ft of living space. As you step inside, you'll be greeted by a spacious and modern eat-in kitchen. The property features two double bedrooms, providing ample space for wardrobes and furniture. A good-sized living room with ample light, the flat also benefits from wooden floor throughout and a modern three-piece bathroom.