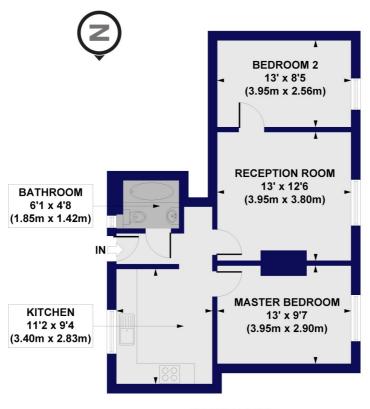

## Malvern House, Stamford Hill, N16 Approx. Gross Internal Floor Area 589 sq. ft / 54.73 sq. m

SECOND FLOOR

All measurements of walls, doors, windows, fittings and appliances, including their size and location, are shown as standard sizes and do not constitute any warranty or representation by the seller, their agent or CP Creative. Any intending purchaser must satisfy himself by inspection or therwise as to the correctness of the information contained in these plans. This plan is for illustrative purposes only and should be used as such by any prospective purchasers.

Winkworth

This floorplan is for illustration purposes only and is not to scale. The position and size of doors, windows, appliances and other features are approximate.

Hackney | 020 8986 4216 | hackney@winkworth.co.uk