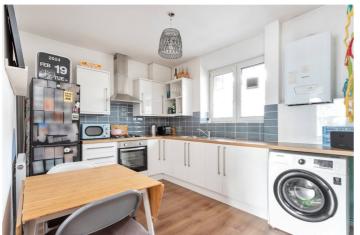

## **DESCRIPTION:**

Nestled in Malvern House, Stamford Hill is this immaculate two-bedroom flat that offers approximately 589 sq ft of living space. As you step inside, you'll be greeted by a spacious and modern eat-in kitchen. The property features two double bedrooms, providing ample space for wardrobes and furniture. A good-sized living room with ample light, the flat also benefits from wooden floor throughout and a modern three-piece bathroom.