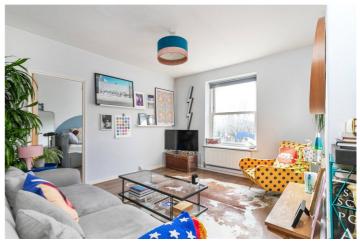

## **DESCRIPTION:**

Nestled in Malvern House, Stamford Hill is this immaculate two-bedroom flat that offers approximately 589 sq ft of living space. As you step inside, you'll be greeted by a spacious and modern eat-in kitchen. The property features two double bedrooms, providing ample space for wardrobes and furniture. A good-sized living room with ample light, the flat also benefits from wooden floor throughout and a modern three-piece bathroom.