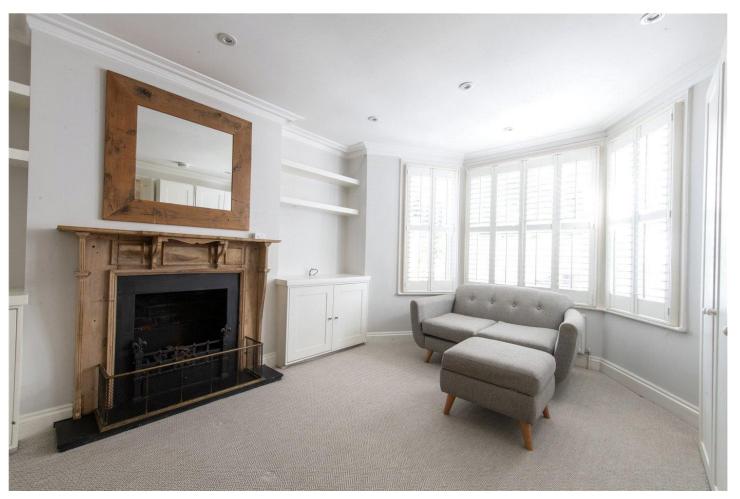

## **DESCRIPTION:**

A very charming studio flat with own entrance. The property comprises: Own entrance, fully fitted kitchen with full size fridge freezer, dishwasher and washer dryer; spacious studio/living room with fantastic storage and decorative fire place and modern fully tiled shower room. The property is well presented throughout offered part furnished. Single professionals only please. Please note the following utility bills are included in the rent (council tax, electricity, gas and water).