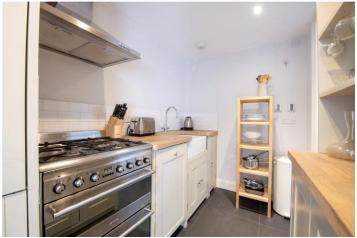

## **DESCRIPTION:**

A very charming studio flat with own entrance. The property comprises: Own entrance, fully fitted kitchen with full size fridge freezer, dishwasher and washer dryer; spacious studio/living room with fantastic storage and decorative fire place and modern fully tiled shower room. The property is well presented throughout offered part furnished. Single professionals only please. Please note the following utility bills are included in the rent (council tax, electricity, gas and water).