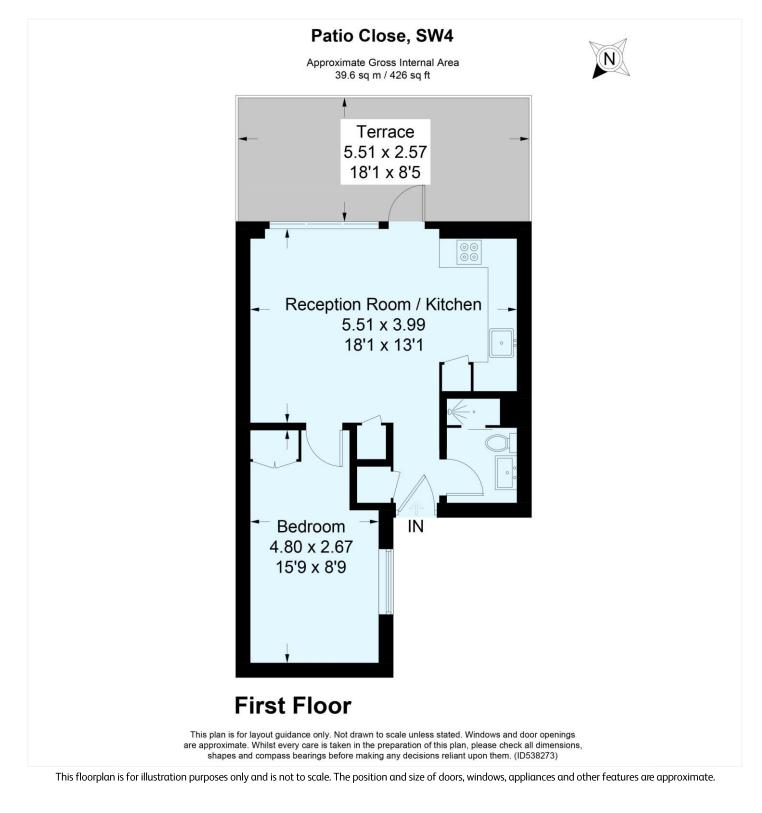

### Winkworth

See things differently

The apartment has a good size, modern, open plan kitchen reception with engineered wood flooring. The kitchen has an electric hob, an electric oven, a washing machine, a dishwasher and a fridge freezer. There is a carpeted double bedroom with a fitted wardrobe, a modern shower room with a WC and plenty of storage, with three fitted cupboards in the hallway.

The property also benefits from a private roof terrace (perfect for alfresco dining!) which is accessed from the reception room and off street parking.

The property is part-furnished and available from 3 June 2019.

#### ACCOMMODATION

Long Let, 1 Bedroom, 1 Reception Room, 1 Bathroom, Flat/Apartment, First Floor, Roof Terrace, Residents Parking, Modern, Town/City, Part Furnished, 426 Approx Sq Ft

Herne Hill | 0207 501 8950 | hernehill@winkworth.co.uk