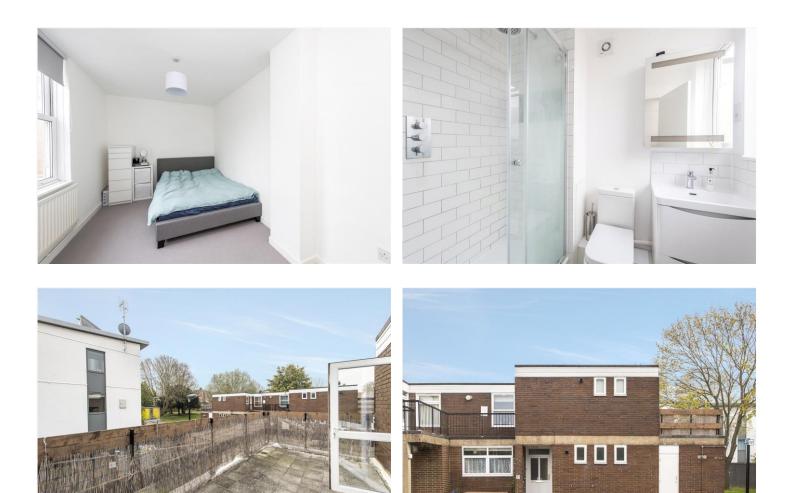

### Winkworth

See things differently

The apartment has a good size, modern, open plan kitchen reception with engineered wood flooring. The kitchen has an electric hob, an electric oven, a washing machine, a dishwasher and a fridge freezer. There is a carpeted double bedroom with a fitted wardrobe, a modern shower room with a WC and plenty of storage, with three fitted cupboards in the hallway.

The property also benefits from a private roof terrace (perfect for alfresco dining!) which is accessed from the reception room and off street parking.

The property is part-furnished and available from 3 June 2019.