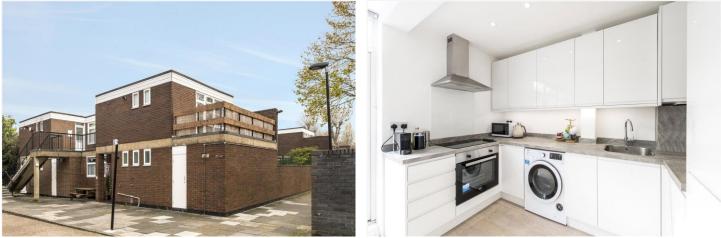

### Winkworth

See things differently

The apartment has a good size, modern, open plan kitchen reception with engineered wood flooring. The kitchen has an electric hob, an electric oven, a washing machine, a dishwasher and a fridge freezer. There is a carpeted double bedroom with a fitted wardrobe, a modern shower room with a WC and plenty of storage, with three fitted cupboards in the hallway.

The property also benefits from a private roof terrace (perfect for alfresco dining!) which is accessed from the reception room and off street parking.

The property is part-furnished and available from 3 June 2019.