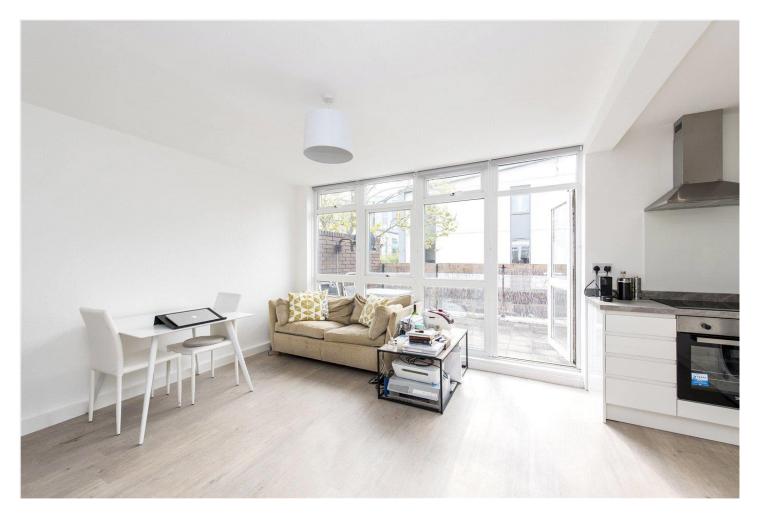

### Winkworth

See things differently

The apartment has a good size, modern, open plan kitchen reception with engineered wood flooring. The kitchen has an electric hob, an electric oven, a washing machine, a dishwasher and a fridge freezer. There is a carpeted double bedroom with a fitted wardrobe, a modern shower room with a WC and plenty of storage, with three fitted cupboards in the hallway.

The property also benefits from a private roof terrace (perfect for alfresco dining!) which is accessed from the reception room and off street parking.

The property is part-furnished and available from 3 June 2019.