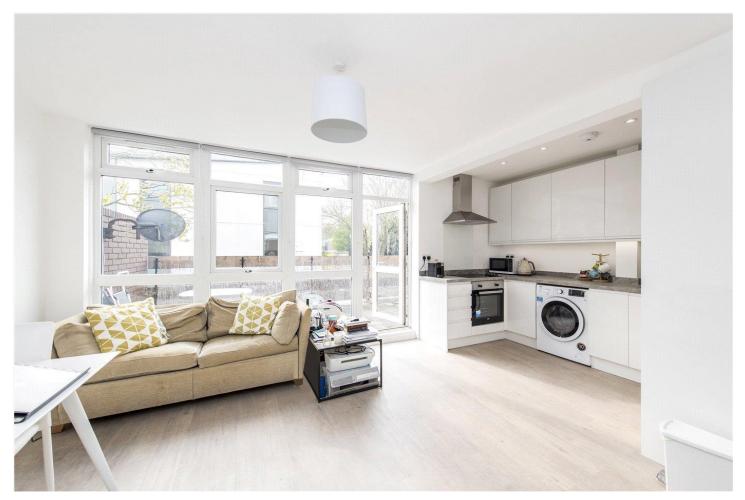

### Winkworth

See things differently

The apartment has a good size, modern, open plan kitchen reception with engineered wood flooring. The kitchen has an electric hob, an electric oven, a washing machine, a dishwasher and a fridge freezer. There is a carpeted double bedroom with a fitted wardrobe, a modern shower room with a WC and plenty of storage, with three fitted cupboards in the hallway.

The property also benefits from a private roof terrace (perfect for alfresco dining!) which is accessed from the reception room and off street parking.

The property is part-furnished and available from 3 June 2019.