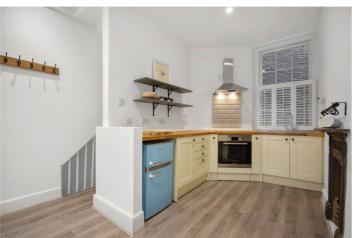

## £1,800 PER MONTH UNFURNISHED £1,800 PER CALENDAR MONTH

This light and spacious split level flat is arranged over the ground and lower ground floor of a wonderful Victorian building. Unfurnished, Available 26th April 2024

### **DESCRIPTION:**

This light and spacious split level flat is arranged over the ground and lower ground floor of a wonderful Victorian building. The property comprises a large open plan kitchen/reception room on the ground floor with stairs leading to the lower ground floor which has the bedroom and bathroom. Further benefits include a storage area and patio.