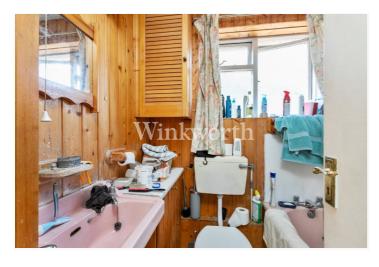

## **DESCRIPTION:**

A spacious two-bedroom first-floor maisonette with a private entrance and a rear garden, conveniently located close to Hazelwood Primary School, a short stroll from Hazelwood Recreation Ground, and approximately half a mile from Palmers Green Rail Station to Moorgate. The generously sized reception room provides ample space for a dining table, and there is also a kitchen, bathroom, and double bedrooms. The garden, requiring landscaping, is situated at the rear of the block, and is accessed via a footpath. Whilst the property requires modernisation, it presents an excellent opportunity for someone looking to create a home to their own specifications.