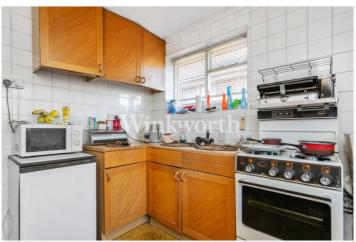

## **DESCRIPTION:**

A spacious two-bedroom first-floor maisonette with a private entrance and a rear garden, conveniently located close to Hazelwood Primary School, a short stroll from Hazelwood Recreation Ground, and approximately half a mile from Palmers Green Rail Station to Moorgate. The generously sized reception room provides ample space for a dining table, and there is also a kitchen, bathroom, and double bedrooms. The garden, requiring landscaping, is situated at the rear of the block, and is accessed via a footpath. Whilst the property requires modernisation, it presents an excellent opportunity for someone looking to create a home to their own specifications.