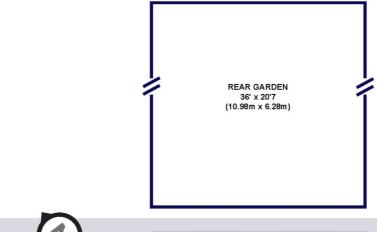

## Hazelwood House, New River Crescent, N13 Approx. Gross Internal Floor Area 700 sq. ft / 65.02 sq. m

GROUND FLOOR GROSS INTERNAL FLOOR AREA 29 SQ FT FIRST FLOOR GROSS INTERNAL FLOOR AREA 671 SQ FT

All measurements of walls, doors, windows, fittings and appliances, including their size and location, are shown as standard sizes and do not constitute any warranty or representation by the seller, their agent or CP Creative. Any intending purchaser must satisfy himself by inspection or otherwise as to the correctness of the information contained in these plans.

This floorplan is for illustration purposes only and is not to scale. The position and size of doors, windows, appliances and other features are approximate.

Palmers Green | 020 8920 9900 | palmersgreen@winkworth.co.uk