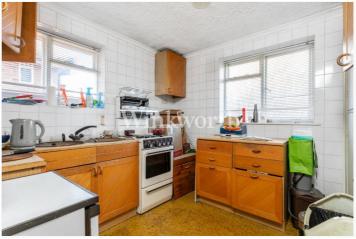

## **DESCRIPTION:**

A spacious two-bedroom first-floor maisonette with a private entrance and a rear garden, conveniently located close to Hazelwood Primary School, a short stroll from Hazelwood Recreation Ground, and approximately half a mile from Palmers Green Rail Station to Moorgate. The generously sized reception room provides ample space for a dining table, and there is also a kitchen, bathroom, and double bedrooms. The garden, requiring landscaping, is situated at the rear of the block, and is accessed via a footpath. Whilst the property requires modernisation, it presents an excellent opportunity for someone looking to create a home to their own specifications.