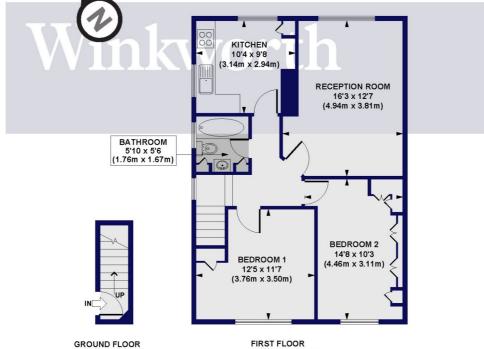

## Hazelwood House, New River Crescent, N13 Approx. Gross Internal Floor Area 700 sq. ft / 65.02 sq. m

GROUND FLOOR GROSS INTERNAL FLOOR AREA 29 SQ FT FIRST FLOOR GROSS INTERNAL FLOOR AREA 671 SQ FT

All measurements of walls, doors, windows, fittings and appliances, including their size and location, are shown as standard sizes and do not constitute any warranty or representation by the seller, their agent or CP Creative. Any intending purchaser must satisfy himself by inspection or otherwise as to the correctness of the information contained in these plans.

This floorplan is for illustration purposes only and is not to scale. The position and size of doors, windows, appliances and other features are approximate.

Palmers Green | 020 8920 9900 | palmersgreen@winkworth.co.uk