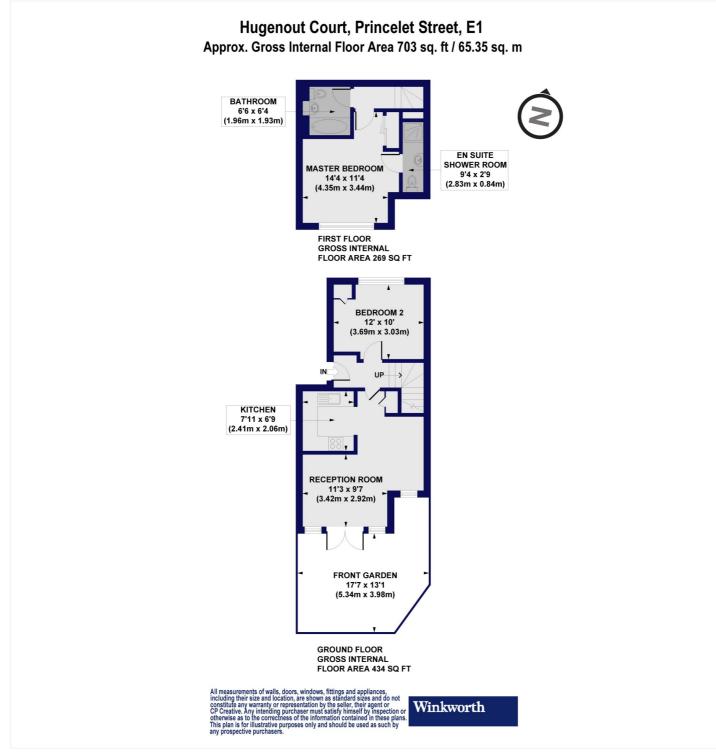

#### **DESCRIPTION:**

Located in the heart of Spitalfields, this bright and spacious two-bedroom, two-bathroom maisonette is arranged over the ground and first floors of the gated Hugenout Court development on historic Princelet Street.

The ground floor features a generous open-plan living and dining area, a nicely fitted kitchen, and a well-sized double bedroom at the front of the property. From the living space, doors open out to a private south-facing garden, ideal for relaxing or entertaining.

Upstairs, the first floor is home to the main bedroom, which includes built-in wardrobes and a private en-suite shower room. There is also a separate family bathroom on this level.

Additional benefits include a share of the freehold, two private parking spaces, and a quiet position within a secure, well-maintained development.

Offered chain free.