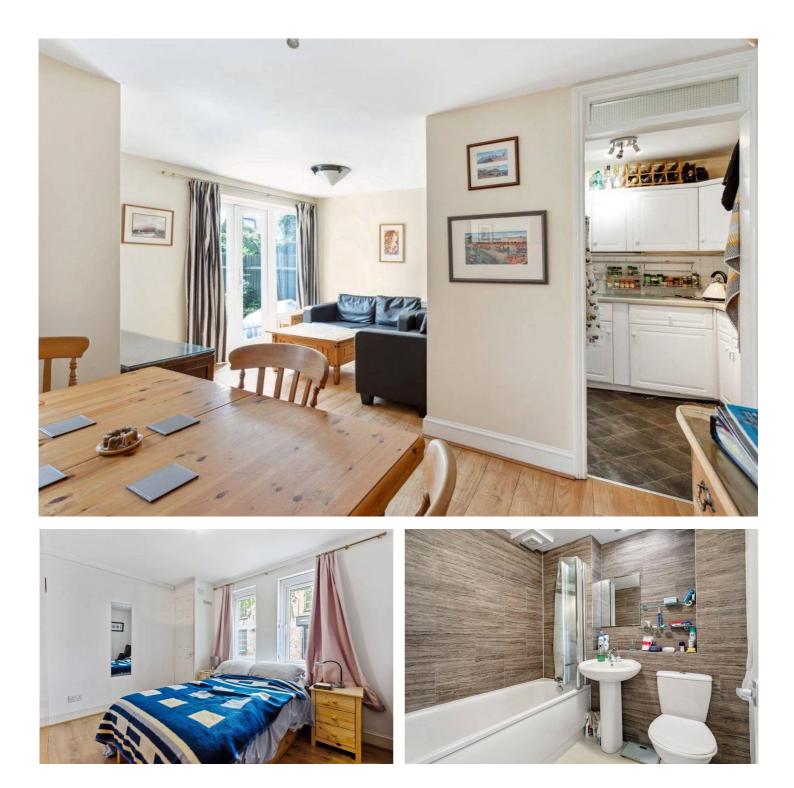

The ground floor features a generous open-plan living and dining area, a nicely fitted kitchen, and a well-sized double bedroom at the front of the property. From the living space, doors open out to a private south-facing garden, ideal for relaxing or entertaining.

Upstairs, the first floor is home to the main bedroom, which includes built-in wardrobes and a private en-suite shower room. There is also a separate family bathroom on this level.

Additional benefits include a share of the freehold, two private parking spaces, and a quiet position within a secure, well-maintained development.