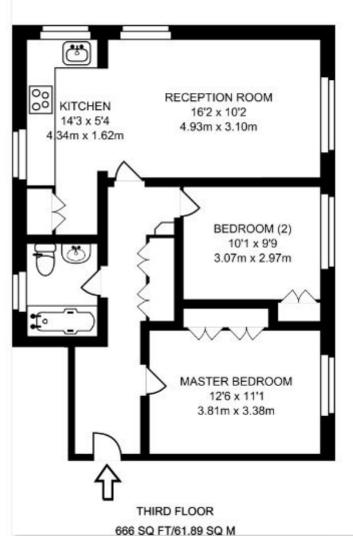

## BOUNDARY ROAD, LONDON, NW8 **£550 PER WEEK FURNISHED**

A two bedroom third floor purpose built apartment situated within this contemporary building with lift and residents off street parking set around a central landscaped communal garden.

 $\label{thm:local_problem} Two\ Bedrooms\ I\ Bathroom\ I\ Open\ Plan\ Reception/Kitchen\ I\ Communal\ Garden\ I\ Passenger\ Lift\ I\ Residents\ off\ Street\ Parking$ 

for every step...

Tenancy Deposit: £2,750.00