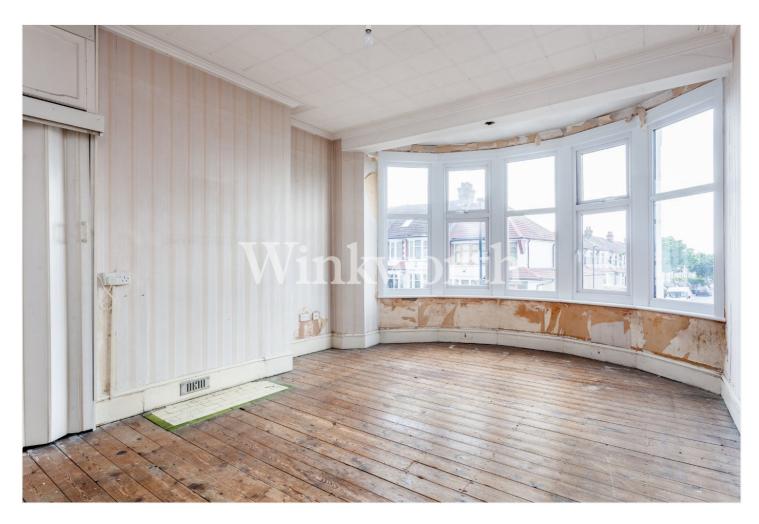

## **DESCRIPTION:**

A spacious period house enviably located in the heart of Palmers Green. within easy reach of the mainline station to Moorgate, Hazelwood Primary school and shopping amenities along Green Lanes.

The property benefits from 1119 Sq.ft of living accommodation with high ceilings and bay windows. The ground floor provides a spacious reception room with stripped wood flooring, plus an impressive openplan kitchen/dining room with French doors leading out to the rear garden. The first floor benefits from three well-proportioned bedrooms and family bathroom. Externally you will find a 63'8 long rear garden and a driveway at the front. Whilst requiring some updating, the property presents a fantastic opportunity to create a lovely family home tailored to one's requirements. Offered for sale chain-free

## **AT A GLANCE**

- Bay Fronted Period House
- Convenient Location Close to Transport Links and Shops
- Short Walk to Hazelwood Primary School
- Spacious Accommodation with High Ceilings
- Three Bedrooms
- Large Reception Room
- Kitchen/Dining Room