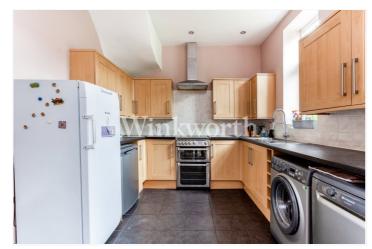

The property benefits from 1119 Sq.ft of living accommodation with high ceilings and bay windows. The ground floor provides a spacious reception room with stripped wood flooring, plus an impressive openplan kitchen/dining room with French doors leading out to the rear garden. The first floor benefits from three well-proportioned bedrooms and family bathroom. Externally you will find a 63'8 long rear garden and a driveway at the front. Whilst requiring some updating, the property presents a fantastic opportunity to create a lovely family home tailored to one's requirements. Offered for sale chain-free