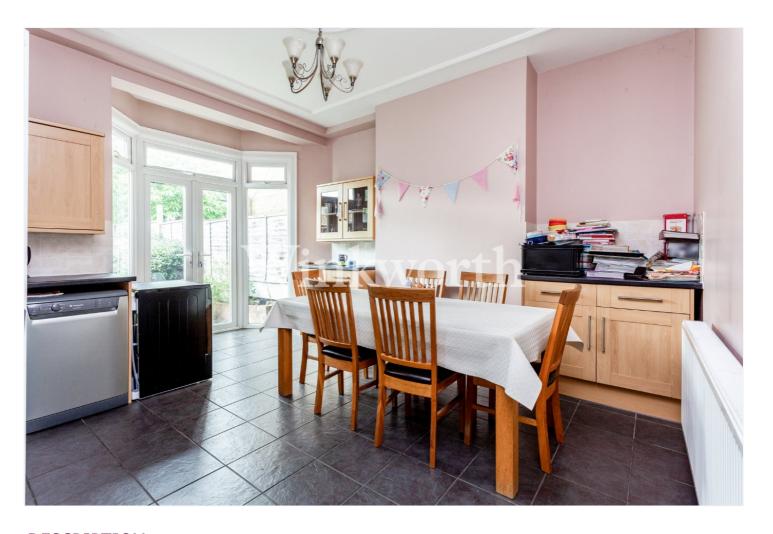

The property benefits from 1119 Sq.ft of living accommodation with high ceilings and bay windows. The ground floor provides a spacious reception room with stripped wood flooring, plus an impressive openplan kitchen/dining room with French doors leading out to the rear garden. The first floor benefits from three well-proportioned bedrooms and family bathroom. Externally you will find a 63'8 long rear garden and a driveway at the front. Whilst requiring some updating, the property presents a fantastic opportunity to create a lovely family home tailored to one's requirements. Offered for sale chain-free