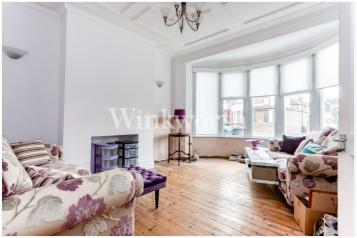

The property benefits from 1119 Sq.ft of living accommodation with high ceilings and bay windows. The ground floor provides a spacious reception room with stripped wood flooring, plus an impressive openplan kitchen/dining room with French doors leading out to the rear garden. The first floor benefits from three well-proportioned bedrooms and family bathroom. Externally you will find a 63'8 long rear garden and a driveway at the front. Whilst requiring some updating, the property presents a fantastic opportunity to create a lovely family home tailored to one's requirements. Offered for sale chain-free