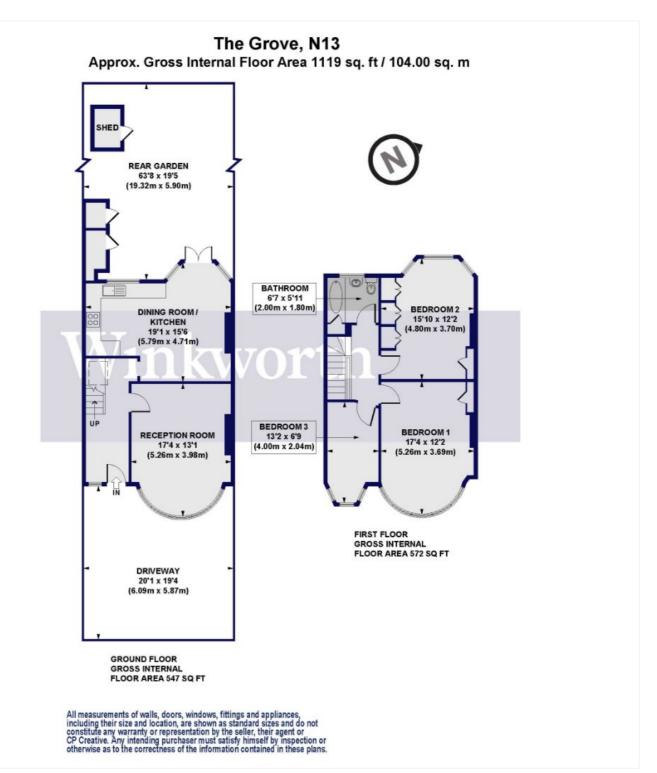

The property benefits from 1119 Sq.ft of living accommodation with high ceilings and bay windows. The ground floor provides a spacious reception room with stripped wood flooring, plus an impressive openplan kitchen/dining room with French doors leading out to the rear garden. The first floor benefits from three well-proportioned bedrooms and family bathroom. Externally you will find a 63'8 long rear garden and a driveway at the front. Whilst requiring some updating, the property presents a fantastic opportunity to create a lovely family home tailored to one's requirements. Offered for sale chain-free

This floorplan is for illustration purposes only and is not to scale. The position and size of doors, windows, appliances and other features are approximate.

Palmers Green | 020 8920 9900 | palmersgreen@winkworth.co.uk