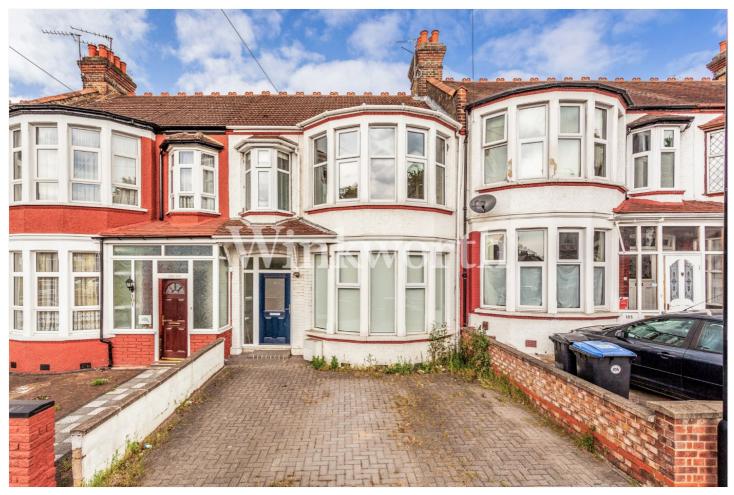

THE GROVE, N13
OFFERS OVER £650,000 FREEHOLD

A THREE BEDROOM PERIOD HOUSE SITUATED IN THE HEART OF PALMERS GREEN, WITHIN EASY REACH OF HAZELWOOD PRIMARY SCHOOL, TRANSPORT LINKS AND SHOPS.

Palmers Green | 020 8920 9900 | palmersgreen@winkworth.co.uk

## **DESCRIPTION:**

A spacious period house enviably located in the heart of Palmers Green. within easy reach of the mainline station to Moorgate, Hazelwood Primary school and shopping amenities along Green Lanes.

The property benefits from 1119 Sq.ft of living accommodation with high ceilings and bay windows. The ground floor provides a spacious reception room with stripped wood flooring, plus an impressive openplan kitchen/dining room with French doors leading out to the rear garden. The first floor benefits from three well-proportioned bedrooms and family bathroom. Externally you will find a 63'8 long rear garden and a driveway at the front. Whilst requiring some updating, the property presents a fantastic opportunity to create a lovely family home tailored to one's requirements. Offered for sale chain-free