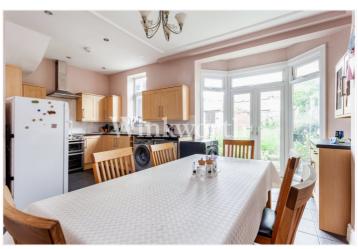

The property benefits from 1119 Sq.ft of living accommodation with high ceilings and bay windows. The ground floor provides a spacious reception room with stripped wood flooring, plus an impressive openplan kitchen/dining room with French doors leading out to the rear garden. The first floor benefits from three well-proportioned bedrooms and family bathroom. Externally you will find a 63'8 long rear garden and a driveway at the front. Whilst requiring some updating, the property presents a fantastic opportunity to create a lovely family home tailored to one's requirements. Offered for sale chain-free