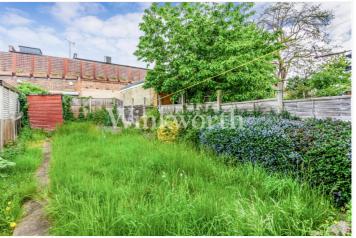

The property benefits from 1119 Sq.ft of living accommodation with high ceilings and bay windows. The ground floor provides a spacious reception room with stripped wood flooring, plus an impressive openplan kitchen/dining room with French doors leading out to the rear garden. The first floor benefits from three well-proportioned bedrooms and family bathroom. Externally you will find a 63'8 long rear garden and a driveway at the front. Whilst requiring some updating, the property presents a fantastic opportunity to create a lovely family home tailored to one's requirements. Offered for sale chain-free