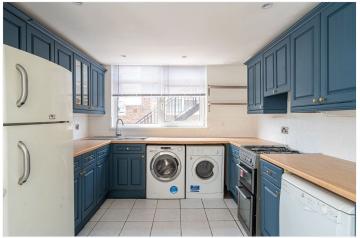

The separate kitchen has been recently updated with classic shaker-style cabinetry, wooden worktops and a tiled floor, and connects with a dedicated dining area — ideal for everyday meals or casual entertaining. Three well-sized bedrooms offer flexibility for families, sharers, or working from home, and are served by a generous modern bathroom with both bath and separate shower. In addition, the flat includes an internal room currently arranged as a fourth bedroom. This area, formerly part of the garage, is not officially designated as a bedroom but provides a highly practical bonus space that could be used as a home office, studio or snug.