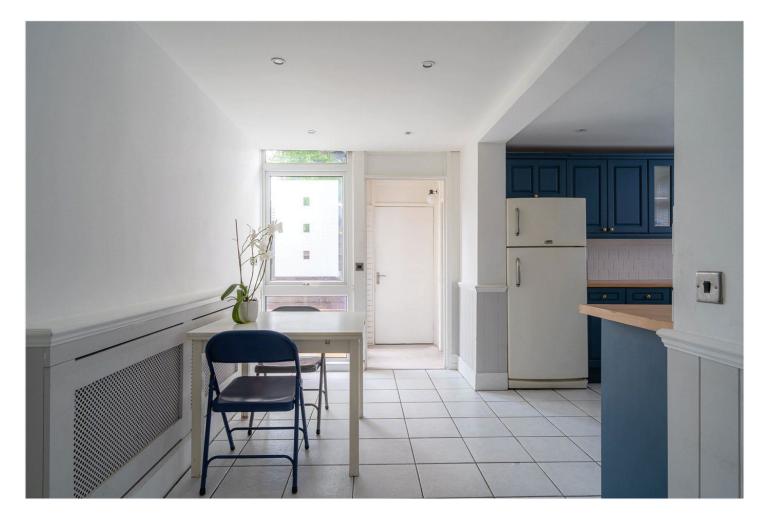

The separate kitchen has been recently updated with classic shaker-style cabinetry, wooden worktops and a tiled floor, and connects with a dedicated dining area — ideal for everyday meals or casual entertaining. Three well-sized bedrooms offer flexibility for families, sharers, or working from home, and are served by a generous modern bathroom with both bath and separate shower. In addition, the flat includes an internal room currently arranged as a fourth bedroom. This area, formerly part of the garage, is not officially designated as a bedroom but provides a highly practical bonus space that could be used as a home office, studio or snug.