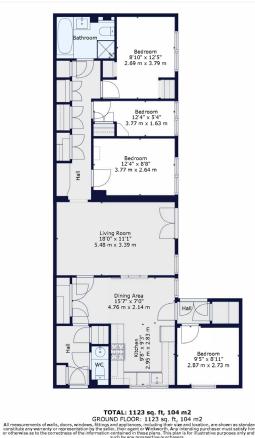

### **DESCRIPTION:**

A spacious and well-laid-out three-bedroom flat with a private garden, tucked away in a peaceful residential pocket of Brixton Hill.

Occupying the ground floor of a purpose-built development, this bright and well-proportioned home spans over 1100 sq ft, offering versatile living across a single level. A large reception room sits at the rear, flooded with natural light through French doors that open directly onto a private south-facing patio garden — perfect for summer gatherings or low-maintenance outdoor space.

The separate kitchen has been recently updated with classic shaker-style cabinetry, wooden worktops and a tiled floor, and connects with a dedicated dining area — ideal for everyday meals or casual entertaining. Three well-sized bedrooms offer flexibility for families, sharers, or working from home, and are served by a generous modern bathroom with both bath and separate shower. In addition, the flat includes an internal room currently arranged as a fourth bedroom. This area, formerly part of the garage, is not officially designated as a bedroom but provides a highly practical bonus space that could be used as a home office, studio or snug.

#### Winkworth

This floorplan is for illustration purposes only and is not to scale. The position and size of doors, windows, appliances and other features are approximate.

Tenure: Leasehold

Term: 103 year and 8 months