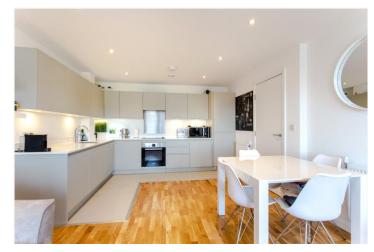

#### **DESCRIPTION:**

Situated on the top floor of this recently constructed and sought after development is this bright and immaculately presented one bedroom apartment.

Benefitting from panoramic views, the property offers circa 561 square feet of well proportioned accommodation that has been meticulously maintained throughout.

Secure basement parking, LABC warranty, video entry phone and 24 hour communal CCTV all combine to give any purchaser all the peace of mind and security they could possibly need.