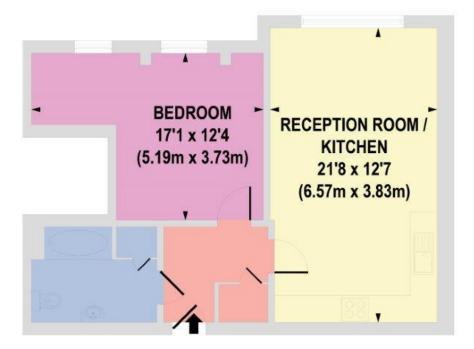

## FRANKLIN COURT

Bore ham wood

Approximate Gross Internal Floor Area 561 sq. ft / 52.12 sq. m

### SEVENTH FLOOR

Floorplan is for illustrative purposes only and is not to scale. Every attempt has been made to ensure the accuracy of the floor plan shown, however all measurements, fixtures, fittings and data shown are an approximate interpretation for illustrative purposes only. Liability for errors, omissions or mis-statement through negligence or otherwise is hereby excluded.

This floorplan is for illustration purposes only and is not to scale. The position and size of doors, windows, appliances and other features are approximate.