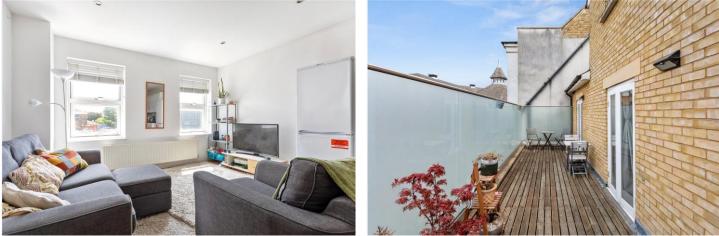

#### **DESCRIPTION:**

This spacious three-bedroom flat features a stylish open-plan kitchen and reception room. The reception area is enhanced by engineered wood flooring, two windows that provide ample natural light, and a radiator. The kitchen area boasts tiled flooring, a range of wall and base units with black worktops, a tiled splashback, modern fixtures, and integrated appliances.

All three double bedrooms are bright and generously sized, each with fitted carpets. The master bedroom benefits from an en suite shower room and direct access to a private balcony. The second bedroom also opens onto the balcony—an ideal space for relaxing or entertaining.