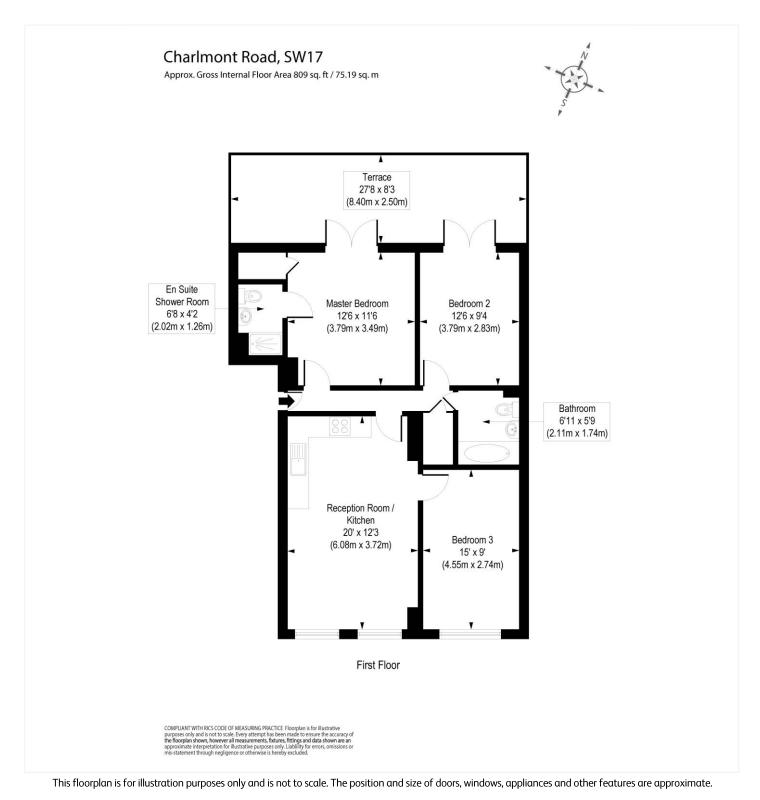

#### **DESCRIPTION:**

This spacious three-bedroom flat features a stylish open-plan kitchen and reception room. The reception area is enhanced by engineered wood flooring, two windows that provide ample natural light, and a radiator. The kitchen area boasts tiled flooring, a range of wall and base units with black worktops, a tiled splashback, modern fixtures, and integrated appliances.

All three double bedrooms are bright and generously sized, each with fitted carpets. The master bedroom benefits from an en suite shower room and direct access to a private balcony. The second bedroom also opens onto the balcony—an ideal space for relaxing or entertaining.

The main bathroom is fully tiled and includes a contemporary three-piece suite with modern fixtures and fittings. Additional features include a convenient hallway storage cupboard.

Charlmont Road, is located in the heart of Tooting, a vibrant and well-connected area in South West London. Tooting is renowned for its lively atmosphere, diverse community, and excellent local amenities. The area offers a great mix of independent shops, cafes, and restaurants, particularly along Tooting High Street and within the popular Tooting Market. It's also home to St George's Hospital, one of the largest teaching hospitals in the UK. For outdoor enthusiasts, Tooting Common provides expansive green space, walking trails, and a renowned lido. Excellent transport links include nearby Tooting Broadway and Tooting Bec Underground stations (Northern Line), offering quick access to central London and beyond. The area continues to grow in popularity, appealing to professionals, families, and first-time buyers alike.