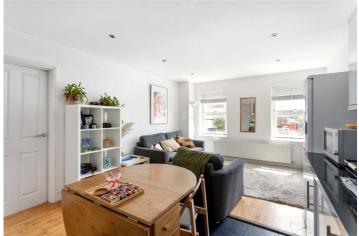

#### **DESCRIPTION:**

This spacious three-bedroom flat features a stylish open-plan kitchen and reception room. The reception area is enhanced by engineered wood flooring, two windows that provide ample natural light, and a radiator. The kitchen area boasts tiled flooring, a range of wall and base units with black worktops, a tiled splashback, modern fixtures, and integrated appliances.