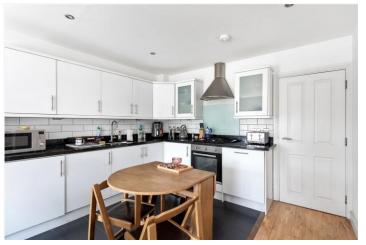

#### **DESCRIPTION:**

This spacious three-bedroom flat features a stylish open-plan kitchen and reception room. The reception area is enhanced by engineered wood flooring, two windows that provide ample natural light, and a radiator. The kitchen area boasts tiled flooring, a range of wall and base units with black worktops, a tiled splashback, modern fixtures, and integrated appliances.