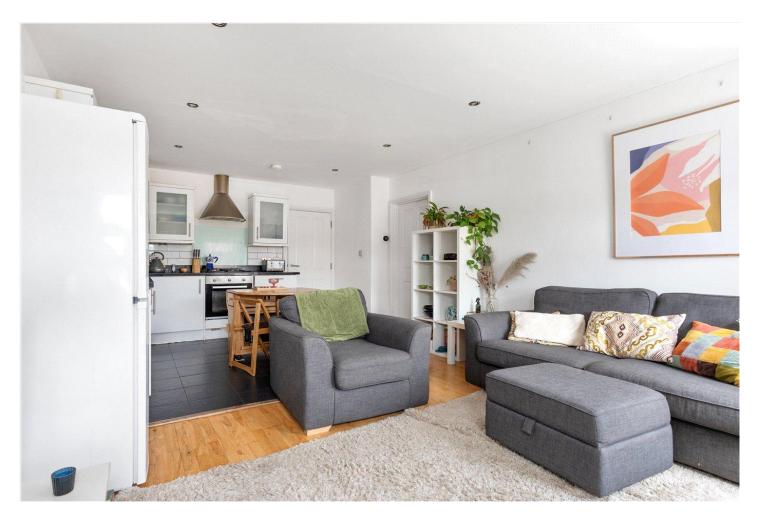

#### **DESCRIPTION:**

This spacious three-bedroom flat features a stylish open-plan kitchen and reception room. The reception area is enhanced by engineered wood flooring, two windows that provide ample natural light, and a radiator. The kitchen area boasts tiled flooring, a range of wall and base units with black worktops, a tiled splashback, modern fixtures, and integrated appliances.