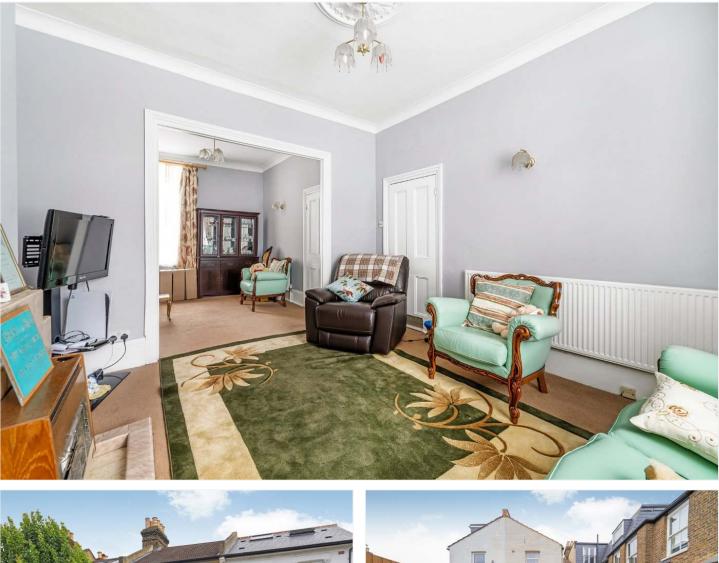

#### **DESCRIPTION:**

This large three-bedroom Victorian terraced house is situated on a quiet residential road in the centre of East Dulwich. The property offers three good double bedrooms, a shower room, large double reception room with high ceilings and a kitchen-diner with doors out onto a private garden. Brilliantly located moments from Goodrich School. This is a fantastic family house, with lots of room for growth. With easy access to Peckham Rye Park and the Dulwich Park. Close to the transport, with the East London line in Honor Oak and Peckham Rye, or East Dulwich station into London Bridge.

#### AT A GLANCE

- Three Double Bedrooms
- Victorian Terraced House
- Two Receptions
- Kitchen-Diner
- Shower Room
- Garden
- Excellent Location

This floorplan is for illustration purposes only and is not to scale. The position and size of doors, windows, appliances and other features are approximate.