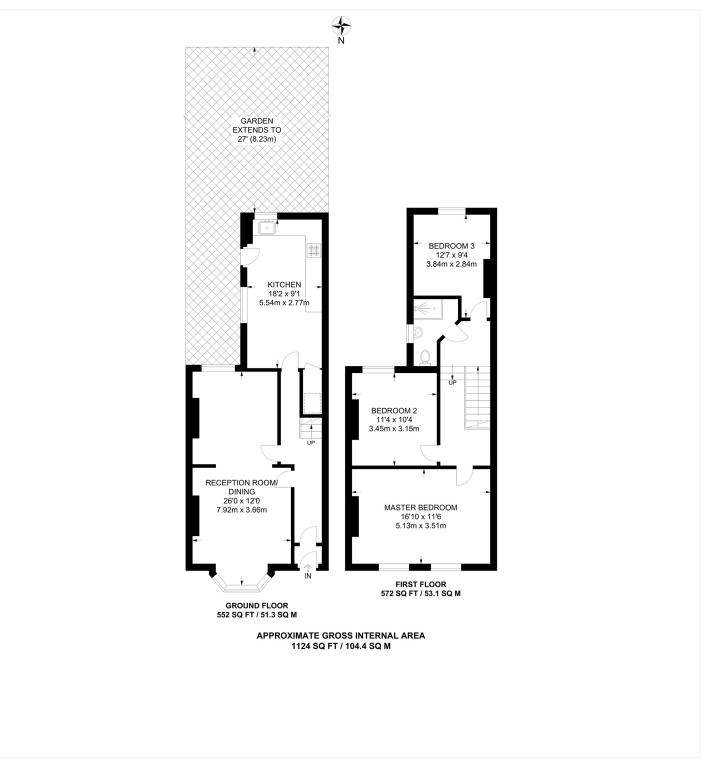

#### AT A GLANCE

- Three Double Bedrooms
- Victorian Terraced House
- Two Receptions
- Kitchen-Diner
- Shower Room
- Garden
- Excellent Location

This floorplan is for illustration purposes only and is not to scale. The position and size of doors, windows, appliances and other features are approximate.