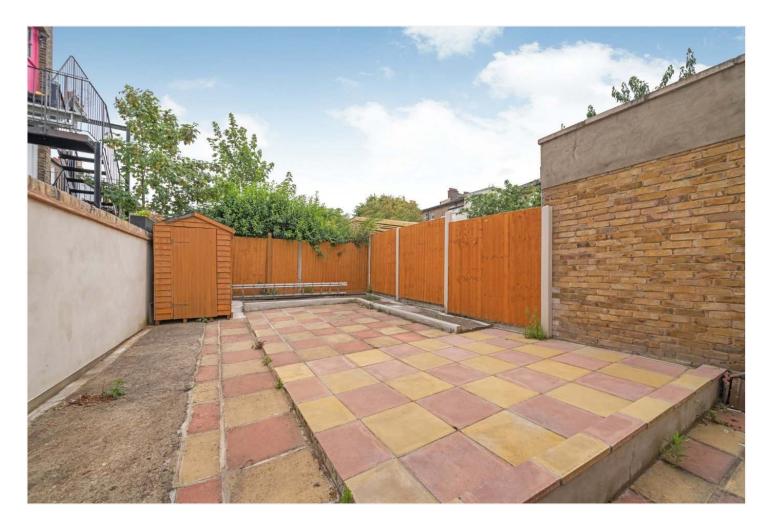

#### **DESCRIPTION:**

This large three-bedroom Victorian terraced house is situated on a quiet residential road in the centre of East Dulwich. The property offers three good double bedrooms, a shower room, large double reception room with high ceilings and a kitchen-diner with doors out onto a private garden. Brilliantly located moments from Goodrich School. This is a fantastic family house, with lots of room for growth. With easy access to Peckham Rye Park and the Dulwich Park. Close to the transport, with the East London line in Honor Oak and Peckham Rye, or East Dulwich station into London Bridge.

#### AT A GLANCE

- Three Double Bedrooms
- Victorian Terraced House
- Two Receptions
- Kitchen-Diner
- Shower Room
- Garden
- Excellent Location

This floorplan is for illustration purposes only and is not to scale. The position and size of doors, windows, appliances and other features are approximate.