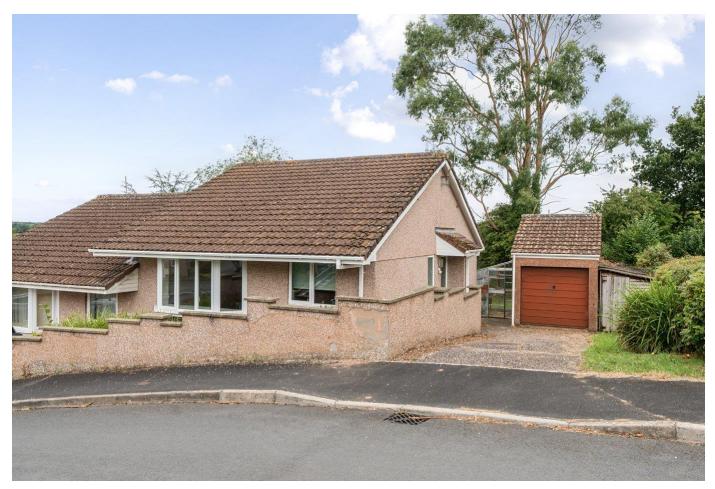

# 54 Prospect Way, Lapford, EX17 6QB Offers In Excess Of £210,000

A two-bedroom semi-detached bungalow located in the peaceful village of Lapford. This property presents an exciting opportunity for those looking to put their personal touch on a home, as it is in need of some modernisation.

Externally, the property boasts a substantial plot with large gardens to the rear, perfect for gardening enthusiasts. The driveway provides off-road parking, leading to a detached garage, offering additional storage or workshop potential.

#### AT A GLANCE:

Two-Bedroom Semi-Detached Bungalow
In Need Of Modernisation Throughout
Large Front And Rear Gardens
Driveway With Off-Road Parking
Detached Garage
No Onward Chain

Desirable Village Location