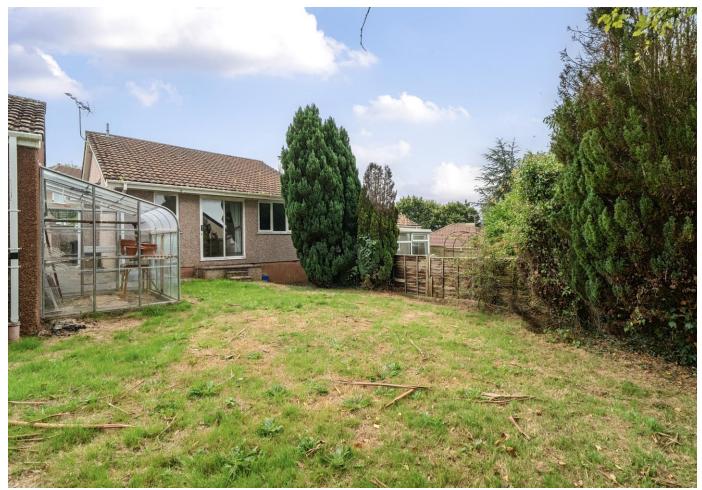

Externally, the property boasts a substantial plot with large gardens to the rear, perfect for gardening enthusiasts. The driveway provides off-road parking, leading to a detached garage, offering additional storage or workshop potential.

#### AT A GLANCE:

Two-Bedroom Semi-Detached Bungalow
In Need Of Modernisation Throughout
Large Front And Rear Gardens
Driveway With Off-Road Parking
Detached Garage
No Onward Chain

Desirable Village Location