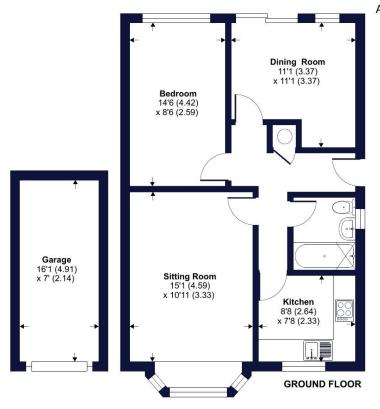

### Prospect Way, Lapford, Crediton, EX17

Approximate Area = 621 sq ft / 57.6 sq m

Garage = 113 sq ft / 10.4 sq m

Total = 734 sq ft / 68 sq m

For identification only - Not to scale

Floor plan produced in accordance with RICS Property Measurement Standards incorporating International Property Measurement Standards (IPMS2 Residential). © n/checom 2024. Produced for Winkworth. REF: 1176307