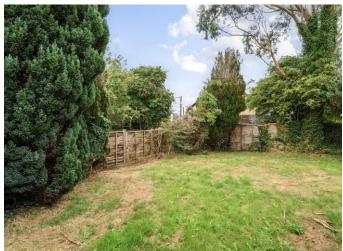

Externally, the property boasts a substantial plot with large gardens to the rear, perfect for gardening enthusiasts. The driveway provides off-road parking, leading to a detached garage, offering additional storage or workshop potential.