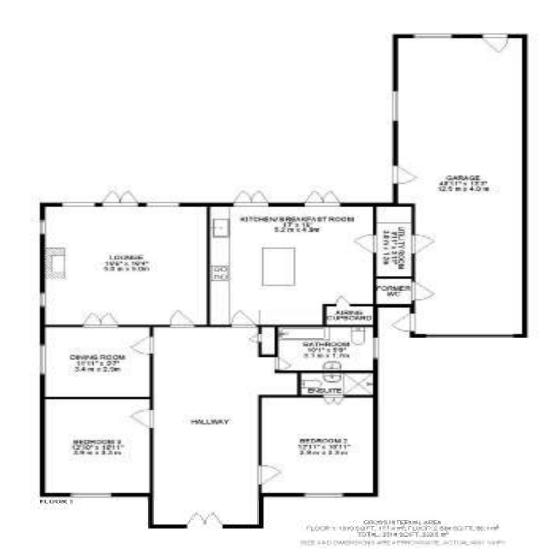

## GUIDE PRICE £675,000 FREEHOLD

This deceptively spacious four bedroom, three bathroom detached chalet style home sits proudly on a secluded plot of almost 1/3 of an acre.

Positioned in a very sought after residential cul-de-sac, just a short distance from Ferndown schools and amenities. Further benefits include a 40ft garage which has excellent annexe potential and a driveway for several vehicles.

Detached Chalet Style Home
Two En-suite Bedrooms
Large Kitchen/Diner
40ft Garage With Former Cloakroom
Sought After Cul-de-Sac Location
Close To High Street
Off Road Parking For Several Vehicles
Lovely Secluded 130ft Garden
Well Maintained Throughout