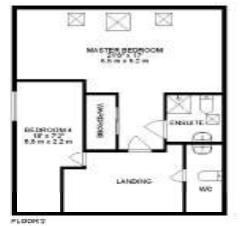

## GUIDE PRICE £675,000 FREEHOLD

This deceptively spacious four bedroom, three bathroom detached chalet style home sits proudly on a secluded plot of almost 1/3 of an acre.

Positioned in a very sought after residential cul-de-sac, just a short distance from Ferndown schools and amenities. Further benefits include a 40ft garage which has excellent annexe potential and a driveway for several vehicles.

Detached Chalet Style Home
Two En-suite Bedrooms
Large Kitchen/Diner
40ft Garage With Former Cloakroom
Sought After Cul-de-Sac Location
Close To High Street
Off Road Parking For Several Vehicles
Lovely Secluded 130ft Garden
Well Maintained Throughout