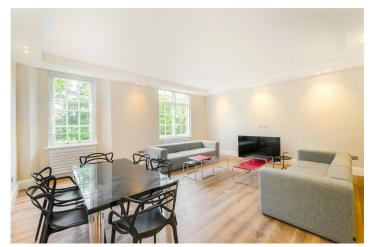

## **DESCRIPTION:**

This exquisite two-bedroom, two-bathroom lateral apartment is located on the third floor of the sought-after Thurloe Court, with lift access and views overlooking the picturesque Pelham Crescent on Fulham Road. Finished to the highest standard, the property features two generously sized double bedrooms, each with built-in wardrobes and luxurious en-suite bathrooms with marble finishes. There is also a guest cloakroom, a separate modern kitchen, and a spacious reception room with windows offering views of Pelham Crescent. The apartment boasts elegant wooden flooring throughout and is offered with a long lease.