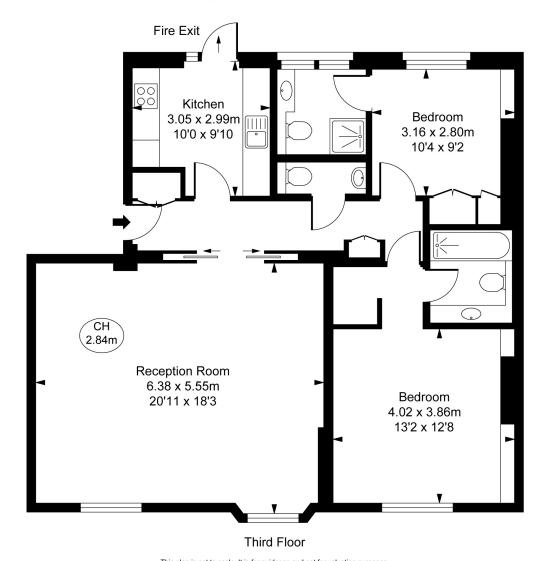

## Thurloe Court, Fulham Road, SW3 Approximate Gross Internal Area

93.44 sq m / 1,006 sq ft

(CH = Ceiling Heights)

This plan is not to scale. It is for guidance and not for valuation purposes.

All measurements and areas are approximate only, and have been prepared in accordance with the current edition of the RICS Code of Measuring Practice.

© Fulham Performance

This floorplan is for illustration purposes only and is not to scale. The position and size of doors, windows, appliances and other features are approximate.

**Deposit:** £6,500.00

Holding Deposit: £1,300.00