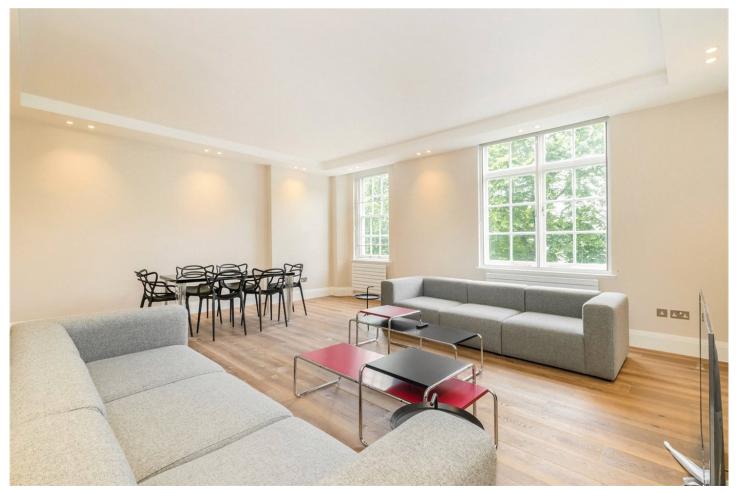

## **DESCRIPTION:**

This exquisite two-bedroom, two-bathroom lateral apartment is located on the third floor of the sought-after Thurloe Court, with lift access and views overlooking the picturesque Pelham Crescent on Fulham Road. Finished to the highest standard, the property features two generously sized double bedrooms, each with built-in wardrobes and luxurious en-suite bathrooms with marble finishes. There is also a guest cloakroom, a separate modern kitchen, and a spacious reception room with windows offering views of Pelham Crescent. The apartment boasts elegant wooden flooring throughout and is offered with a long lease.