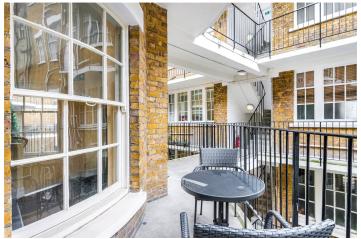

## **DESCRIPTION:**

This exquisite two-bedroom, two-bathroom lateral apartment is located on the third floor of the sought-after Thurloe Court, with lift access and views overlooking the picturesque Pelham Crescent on Fulham Road. Finished to the highest standard, the property features two generously sized double bedrooms, each with built-in wardrobes and luxurious en-suite bathrooms with marble finishes. There is also a guest cloakroom, a separate modern kitchen, and a spacious reception room with windows offering views of Pelham Crescent. The apartment boasts elegant wooden flooring throughout and is offered with a long lease.