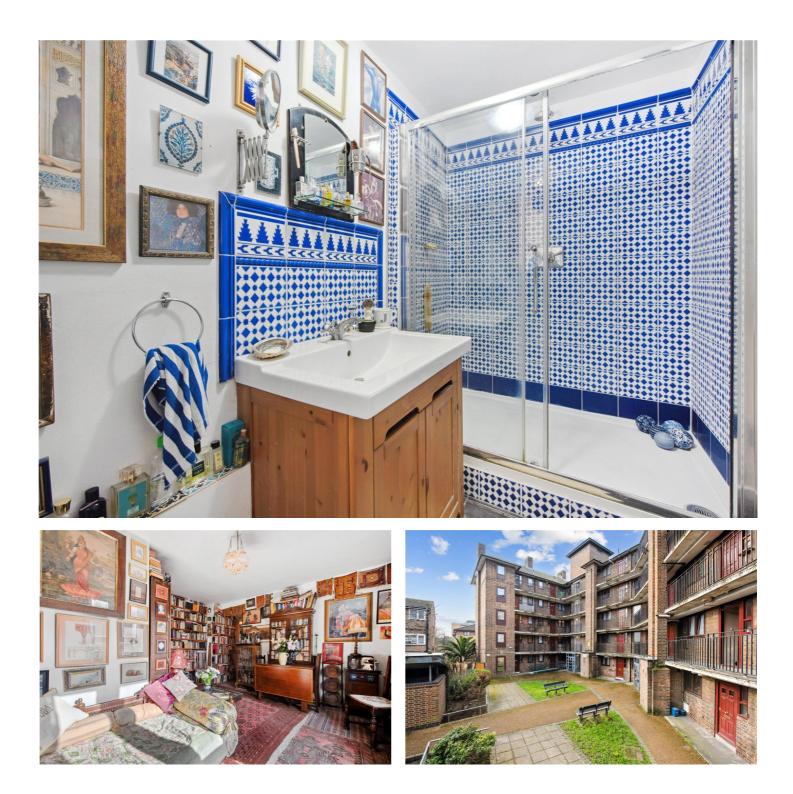

#### **DESCRIPTION:**

Winkworth's present a rare to the market, chain-free, one bedroom apartment boasting stylish design throughout.

Arranged on the first floor of this low-rise purpose-built block, with lift and electronic security door access and enjoying a bright tasteful interior. Comprising of a solid beech bespoke fitted kitchen with Italian marble floor, double Rangemaster gas and electric fan ovens and butlers sink; luxury shower suite with Welsh slate flooring and plenty of storage. The home has been tastefully decorated and has been well maintained by the current owner.