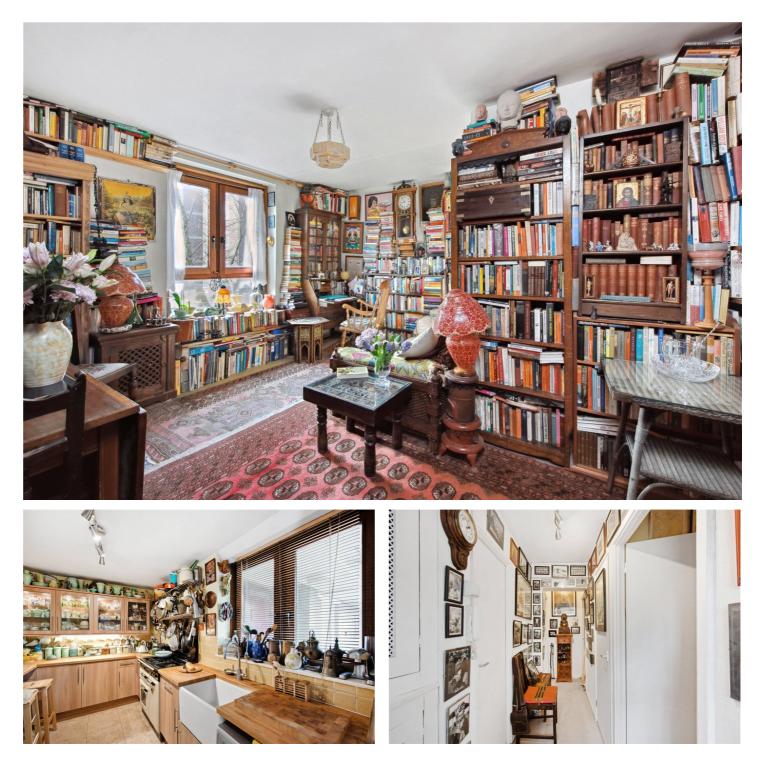

#### **DESCRIPTION:**

Winkworth's present a rare to the market, chain-free, one bedroom apartment boasting stylish design throughout.

Arranged on the first floor of this low-rise purpose-built block, with lift and electronic security door access and enjoying a bright tasteful interior. Comprising of a solid beech bespoke fitted kitchen with Italian marble floor, double Rangemaster gas and electric fan ovens and butlers sink; luxury shower suite with Welsh slate flooring and plenty of storage. The home has been tastefully decorated and has been well maintained by the current owner.