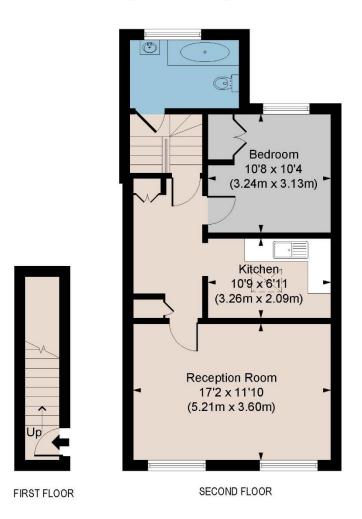

## **FINBOROUGH ROAD SW10**

APPROX. GROSS INTERNAL AREA \* 622 Ft <sup>2</sup> - 57.76 M<sup>2</sup>

Floorplan is for illustrative purposes only and is not to scale.
Every attempt has been made to ensure the accuracy of the floorplan shown, however all measurements, fittings and data shown are an approximate interpretation for illustrative purposes only.
Liability for errors, omissions or mis-statement through negligence or otherwise is hereby excluded.