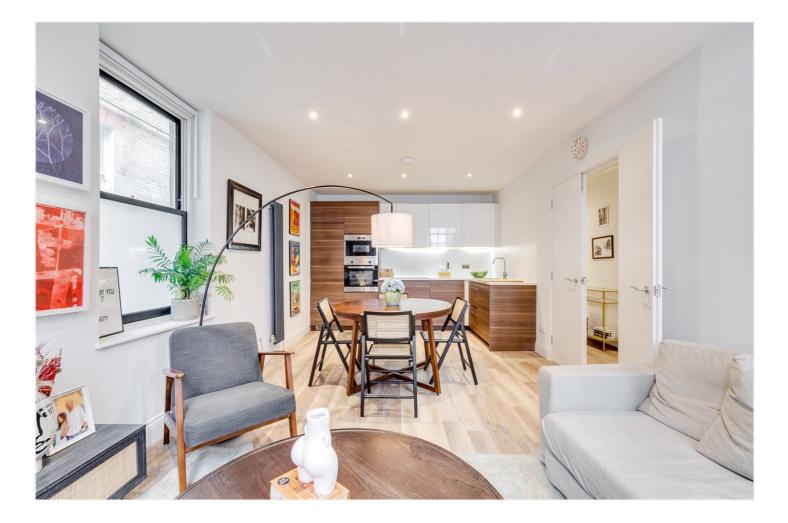

Winkworth

for every step...

This stunning property is located on the ground floor of a well-kept converted building. The property benefits from its own front door which opens onto a wide hallway. There is a wonderful open-plan kitchen/reception room with high ceilings and large New York style windows. The kitchen has ample space for dining and relaxing, and, is fully fitted with top of the range appliances including a gas hob, dishwasher and washing machine.