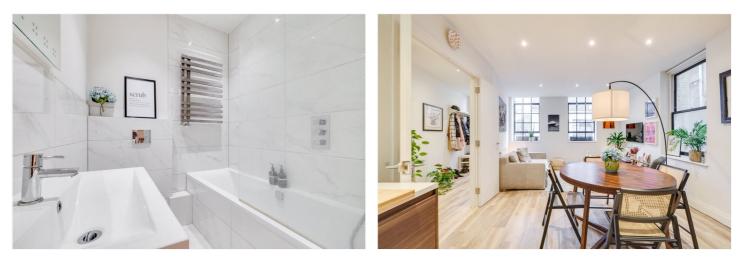

Winkworth

for every step...

This stunning property is located on the ground floor of a well-kept converted building. The property benefits from its own front door which opens onto a wide hallway. There is a wonderful open-plan kitchen/reception room with high ceilings and large New York style windows. The kitchen has ample space for dining and relaxing, and, is fully fitted with top of the range appliances including a gas hob, dishwasher and washing machine.

There are two generous sized bedrooms, both benefiting from built-in storage, and an ensuite bathroom. There is also a cloakroom and additional storage cupboard at the front of the property.

This wonderful apartment is presented to the market in immaculate condition and would make the perfect home for a single professional or couple.