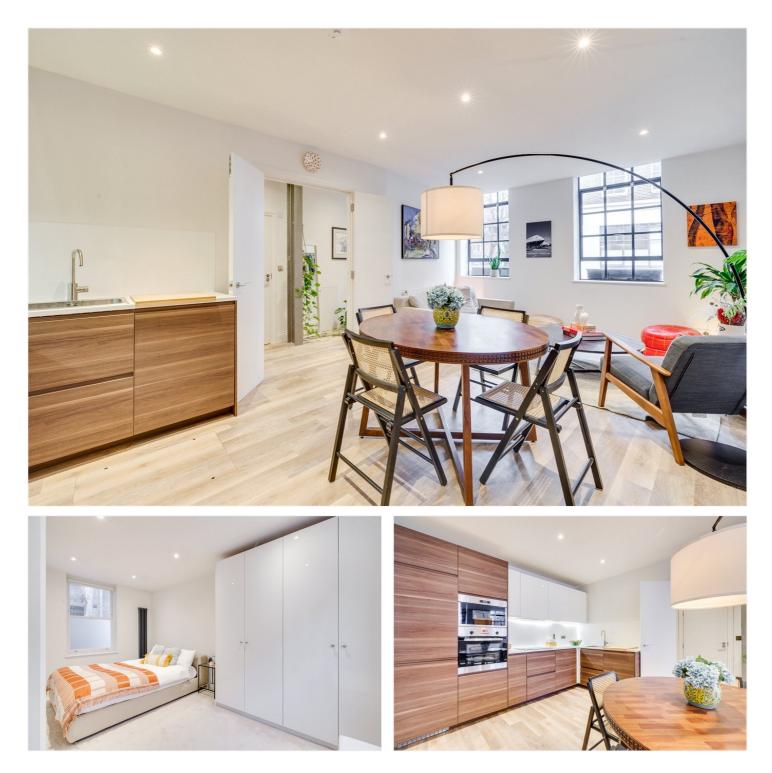

Winkworth

for every step...

This stunning property is located on the ground floor of a well-kept converted building. The property benefits from its own front door which opens onto a wide hallway. There is a wonderful open-plan kitchen/reception room with high ceilings and large New York style windows. The kitchen has ample space for dining and relaxing, and, is fully fitted with top of the range appliances including a gas hob, dishwasher and washing machine.

There are two generous sized bedrooms, both benefiting from built-in storage, and an ensuite bathroom. There is also a cloakroom and additional storage cupboard at the front of the property.

This wonderful apartment is presented to the market in immaculate condition and would make the perfect home for a single professional or couple.