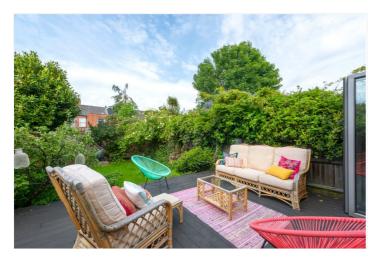

## **DESCRIPTION:**

New to the lettings market this three bedroom family home comprises of double bedrooms and a family bathroom on the first floor. The ground floor offers many period features with a double reception room to the front and a rear open-plan kitchen diner leading to a private south west facing garden.

Additional features include a downstairs cloakroom, an abundance of storage throughout including the wardrobes in the primary bedroom and is offered unfurnished otherwise.

Total Area: 137.2 m<sup>2</sup> ... 1476 ft<sup>2</sup> (excluding garden)
All measurements are approximate and for display purposes only