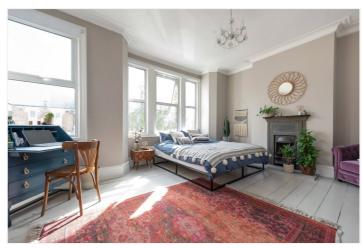

## **DESCRIPTION:**

New to the lettings market this three bedroom family home comprises of double bedrooms and a family bathroom on the first floor. The ground floor offers many period features with a double reception room to the front and a rear open-plan kitchen diner leading to a private south west facing garden.

Additional features include a downstairs cloakroom, an abundance of storage throughout including the wardrobes in the primary bedroom and is offered unfurnished otherwise.

Total Area: 137.2 m<sup>2</sup> ... 1476 ft<sup>2</sup> (excluding garden)
All measurements are approximate and for display purposes only