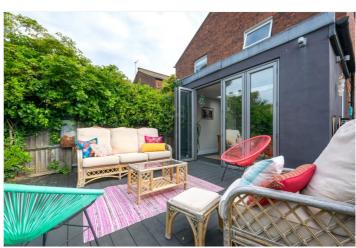

## **DESCRIPTION:**

New to the lettings market this three bedroom family home comprises of double bedrooms and a family bathroom on the first floor. The ground floor offers many period features with a double reception room to the front and a rear open-plan kitchen diner leading to a private south west facing garden.

Additional features include a downstairs cloakroom, an abundance of storage throughout including the wardrobes in the primary bedroom and is offered unfurnished otherwise.

Total Area: 137.2 m<sup>2</sup> ... 1476 ft<sup>2</sup> (excluding garden)
All measurements are approximate and for display purposes only