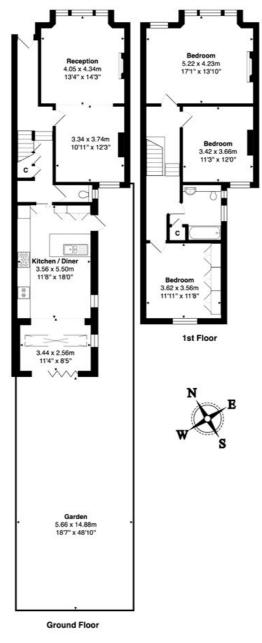

## **DESCRIPTION:**

New to the lettings market this three bedroom family home comprises of double bedrooms and a family bathroom on the first floor. The ground floor offers many period features with a double reception room to the front and a rear open-plan kitchen diner leading to a private south west facing garden.

Additional features include a downstairs cloakroom, an abundance of storage throughout including the wardrobes in the primary bedroom and is offered unfurnished otherwise.

Total Area: 137.2 m<sup>2</sup> ... 1476 ft<sup>2</sup> (excluding garden)
All measurements are approximate and for display purposes only

This floorplan is for illustration purposes only and is not to scale. The position and size of doors, windows, appliances and other features are approximate.

Deposit: 5 weeks rent

Holding Deposit: 1 weeks rent