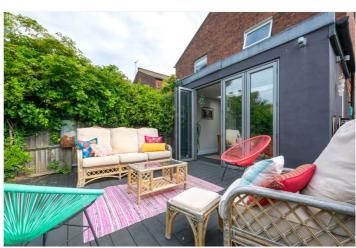

## **DESCRIPTION:**

New to the lettings market this three bedroom family home comprises of double bedrooms and a family bathroom on the first floor. The ground floor offers many period features with a double reception room to the front and a rear open-plan kitchen diner leading to a private south west facing garden.

Additional features include a downstairs cloakroom, an abundance of storage throughout and is offered unfurnished.

- Three Double Bedrooms
- Rear Eat-In Kitchen / Diner
- Private South West Facing Garden
- Original Features
- Family Bathroom
- Close To Willesden Junction Station