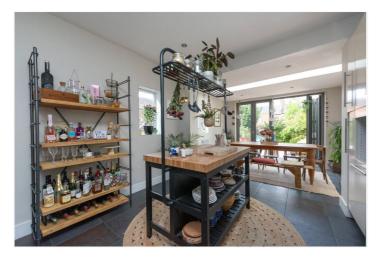

## **DESCRIPTION:**

New to the lettings market this three bedroom family home comprises of double bedrooms and a family bathroom on the first floor. The ground floor offers many period features with a double reception room to the front and a rear open-plan kitchen diner leading to a private south west facing garden.