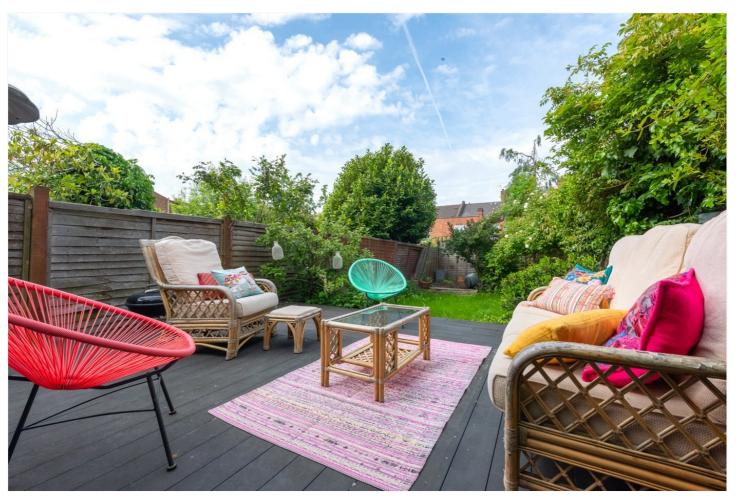

## **DESCRIPTION:**

New to the lettings market this three bedroom family home comprises of double bedrooms and a family bathroom on the first floor. The ground floor offers many period features with a double reception room to the front and a rear open-plan kitchen diner leading to a private south west facing garden.

Additional features include a downstairs cloakroom, an abundance of storage throughout and is offered unfurnished.

- Three Double Bedrooms
- Rear Eat-In Kitchen / Diner
- Private South West Facing Garden
- Original Features
- Family Bathroom
- Close To Willesden Junction Station