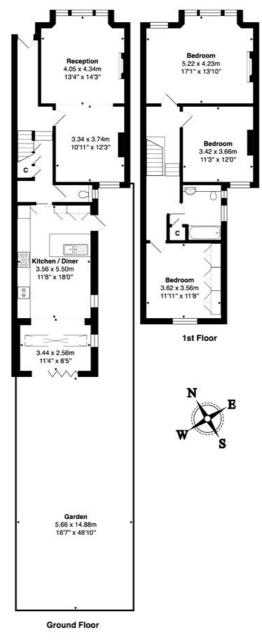

## **DESCRIPTION:**

New to the lettings market this three bedroom family home comprises of double bedrooms and a family bathroom on the first floor. The ground floor offers many period features with a double reception room to the front and a rear open-plan kitchen diner leading to a private south west facing garden.

Additional features include a downstairs cloakroom, an abundance of storage throughout and is offered unfurnished.

- Three Double Bedrooms
- Rear Eat-In Kitchen / Diner
- Private South West Facing Garden
- Original Features
- Family Bathroom
- Close To Willesden Junction Station

Total Area: 137.2 m<sup>2</sup> ... 1476 ft<sup>2</sup> (excluding garden)
All measurements are approximate and for display purposes only

This floorplan is for illustration purposes only and is not to scale. The position and size of doors, windows, appliances and other features are approximate.