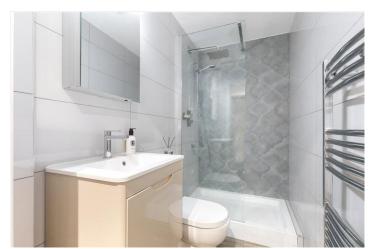

Both double bedrooms are generously sized, filled with natural light, and also feature traditional Victorian-style radiators. The modern shower room is fully tiled and includes a walk-in shower, contemporary fixtures and fittings, and a towel radiator, creating a stylish and functional space.