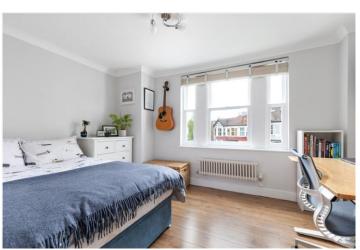

Both double bedrooms are generously sized, filled with natural light, and also feature traditional Victorian-style radiators. The modern shower room is fully tiled and includes a walk-in shower, contemporary fixtures and fittings, and a towel radiator, creating a stylish and functional space.