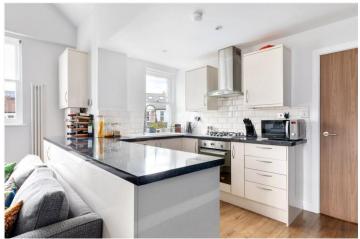

## **DESCRIPTION:**

Modern loft-style two bedroom first floor flat within a period property on one of Tooting's most sought-after road.

This beautifully presented two-bedroom first-floor flat is set within a period property on one of Tooting's most sought-after roads. The bright and airy open-plan kitchen and reception room boasts striking loft-high ceilings, double aspect windows, elegant traditional Victorian-style radiators and immaculate engineered wood flooring throughout. The contemporary kitchen is well-equipped with sleek wall and base units, integrated appliances, and a stylish tiled splashback.