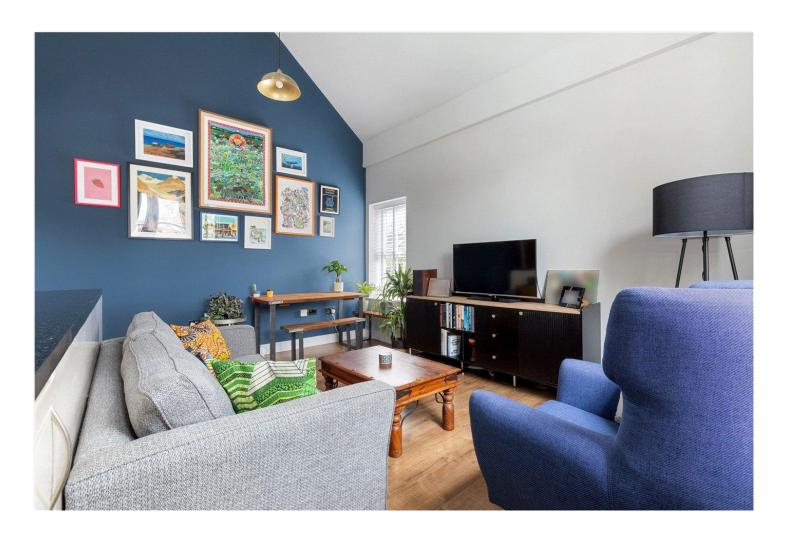

## **DESCRIPTION:**

Modern loft-style two bedroom first floor flat within a period property on one of Tooting's most sought-after road.

This beautifully presented two-bedroom first-floor flat is set within a period property on one of Tooting's most sought-after roads. The bright and airy open-plan kitchen and reception room boasts striking loft-high ceilings, double aspect windows, elegant traditional Victorian-style radiators and immaculate engineered wood flooring throughout. The contemporary kitchen is well-equipped with sleek wall and base units, integrated appliances, and a stylish tiled splashback.

Both double bedrooms are generously sized, filled with natural light, and also feature traditional Victorian-style radiators. The modern shower room is fully tiled and includes a walk-in shower, contemporary fixtures and fittings, and a towel radiator, creating a stylish and functional space.