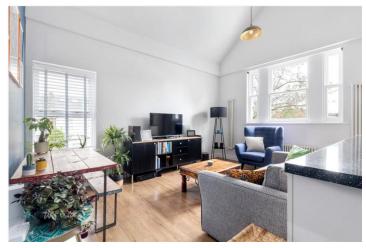

## **DESCRIPTION:**

Modern loft-style two bedroom first floor flat within a period property on one of Tooting's most sought-after road.

This beautifully presented two-bedroom first-floor flat is set within a period property on one of Tooting's most sought-after roads. The bright and airy open-plan kitchen and reception room boasts striking loft-high ceilings, double aspect windows, elegant traditional Victorian-style radiators and immaculate engineered wood flooring throughout. The contemporary kitchen is well-equipped with sleek wall and base units, integrated appliances, and a stylish tiled splashback.