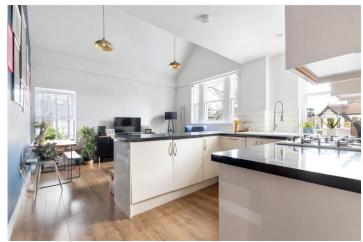

## **DESCRIPTION:**

Modern loft-style two bedroom first floor flat within a period property on one of Tooting's most sought-after road.

This beautifully presented two-bedroom first-floor flat is set within a period property on one of Tooting's most sought-after roads. The bright and airy open-plan kitchen and reception room boasts striking loft-high ceilings, double aspect windows, elegant traditional Victorian-style radiators and immaculate engineered wood flooring throughout. The contemporary kitchen is well-equipped with sleek wall and base units, integrated appliances, and a stylish tiled splashback.