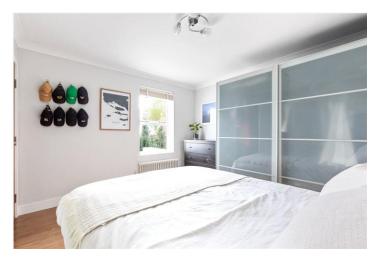

Both double bedrooms are generously sized, filled with natural light, and also feature traditional Victorian-style radiators. The modern shower room is fully tiled and includes a walk-in shower, contemporary fixtures and fittings, and a towel radiator, creating a stylish and functional space.