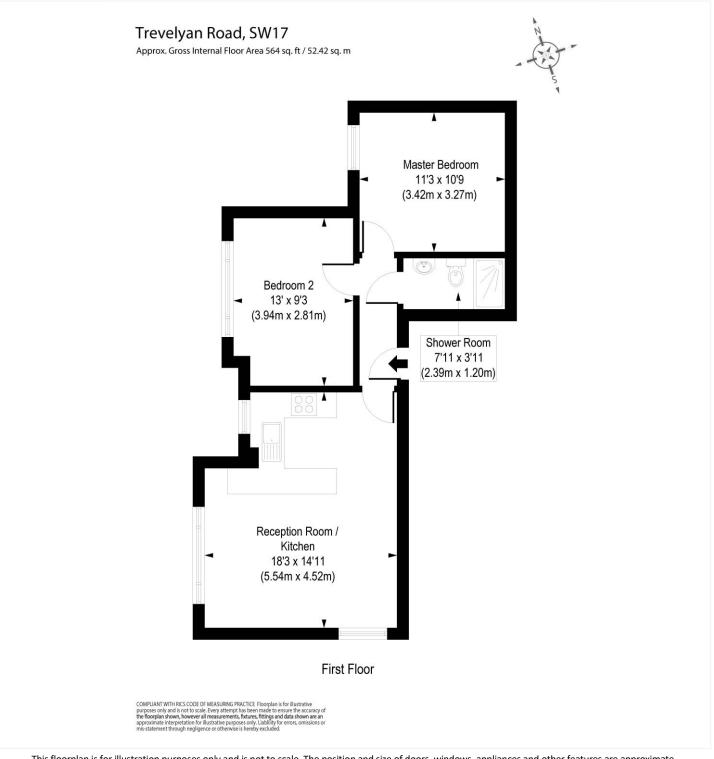

This floorplan is for illustration purposes only and is not to scale. The position and size of doors, windows, appliances and other features are approximate.

Tooting | 020 8767 5221 | tooting@winkworth.co.uk