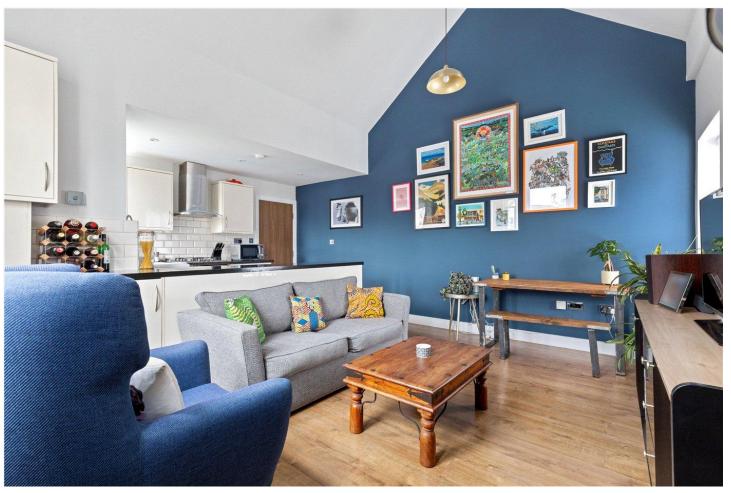

## **DESCRIPTION:**

Modern loft-style two bedroom first floor flat within a period property on one of Tooting's most sought-after road.

This beautifully presented two-bedroom first-floor flat is set within a period property on one of Tooting's most sought-after roads. The bright and airy open-plan kitchen and reception room boasts striking loft-high ceilings, double aspect windows, elegant traditional Victorian-style radiators and immaculate engineered wood flooring throughout. The contemporary kitchen is well-equipped with sleek wall and base units, integrated appliances, and a stylish tiled splashback.

Both double bedrooms are generously sized, filled with natural light, and also feature traditional Victorian-style radiators. The modern shower room is fully tiled and includes a walk-in shower, contemporary fixtures and fittings, and a towel radiator, creating a stylish and functional space.