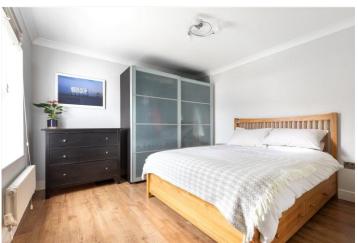

Both double bedrooms are generously sized, filled with natural light, and also feature traditional Victorian-style radiators. The modern shower room is fully tiled and includes a walk-in shower, contemporary fixtures and fittings, and a towel radiator, creating a stylish and functional space.