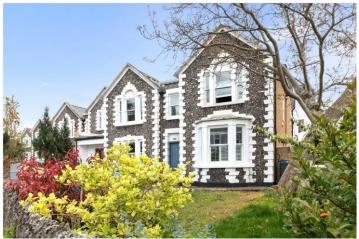

The property benefits from access to a communal patio area, which is near the well maintained front garden, offering a pleasant green outlook and a welcoming entrance to the home. The building retains a striking Victorian exterior with a unique flint finish to both the property façade and the boundary walls, adding to its distinctive character and curb appeal.