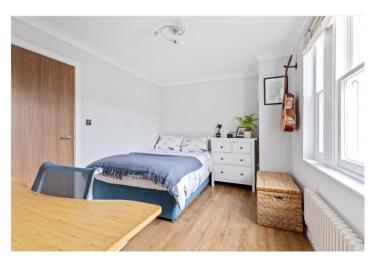

Both double bedrooms are generously sized, filled with natural light, and also feature traditional Victorian-style radiators. The modern shower room is fully tiled and includes a walk-in shower, contemporary fixtures and fittings, and a towel radiator, creating a stylish and functional space.