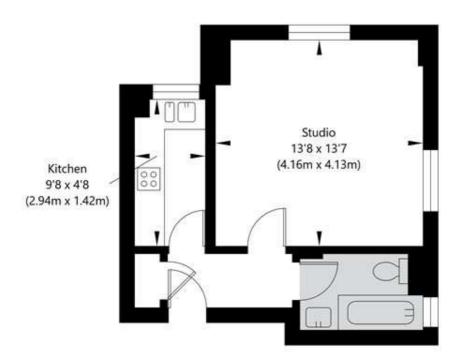

## Langford Court, 22 Abbey Road, London NW8 9DP

Fourth Floor GROSS INTERNAL FLOOR AREA APPROX. 30.16 SQ M / 325 SQ FT

APPROXIMATE GROSS INTERNAL FLOOR AREA 30.16 SQ M / 325 SQ FT
THIS FLOOR PLAN IS FOR ILLUSTRATIVE PURPOSES ONLY AND
SHOULD BE USED FOR THIS PURPOSE BY PROSPECTIVE APPLICANTS AS ITS NOT TO SCALE.