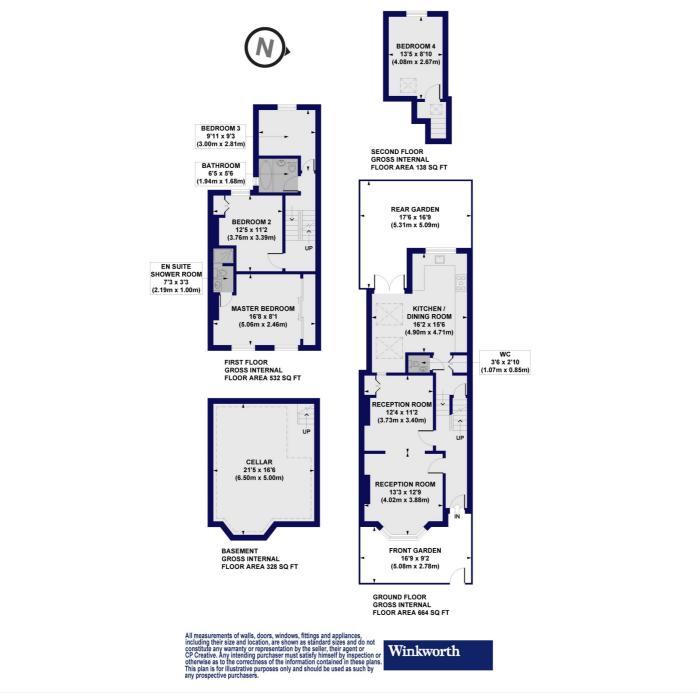

#### **DESCRIPTION:**

A sensational, four double bedroom, two bathroom family home position on a quiet, tree lined street in Highbury, N5. Standing at 1,662 sqft, the property offers wonderfully bright rooms throughout while being extended in multiple ways. Accommodation comprises of a spacious double reception room with a few steps taking you down into a recently renovated kitchen, with cleverly built cupboards and worktops, while the extension allows ample space for dining. Large French doors open out into a low maintenance, west facing private garden. The first floor consists of the modern family bathroom, three good sized, double bedrooms, the master spanning the full width of the house and benefits from floor to ceiling, built in wardrobes and a useful en-suite. The second-floor rear extension is a welcomed addition and creates a well-proportioned fourth double bedroom. A larger than average cellar for handy storage completes the property.

#### **Canning Road**, N5

Approx. Gross Internal Floor Area 1662 sq. ft / 154.46 sq. m (Including Restricted Height Cellar)

This floorplan is for illustration purposes only and is not to scale. The position and size of doors, windows, appliances and other features are approximate.