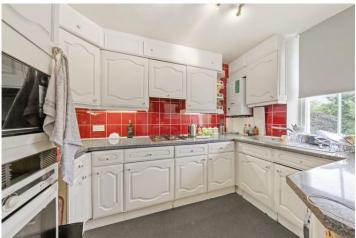

#### **DESCRIPTION:**

Comprising two spacious double bedrooms, separate kitchen, bathroom and large amounts of built in storage throughout the flat. The living area has a small balcony which overlooks the wonderful communal gardens behind and offers a fantastic view (tenants have the right to apply and charges may apply). Available unfurnished and viewings are highly recommended.