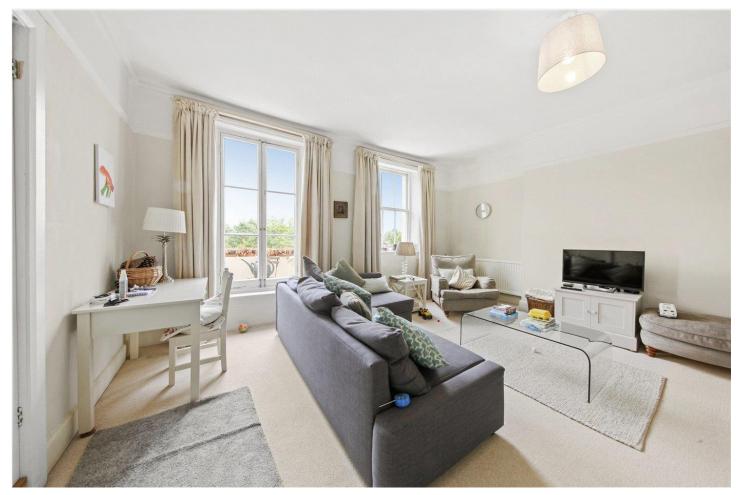

#### **DESCRIPTION:**

Comprising two spacious double bedrooms, separate kitchen, bathroom and large amounts of built in storage throughout the flat. The living area has a small balcony which overlooks the wonderful communal gardens behind and offers a fantastic view (tenants have the right to apply and charges may apply). Available unfurnished and viewings are highly recommended.