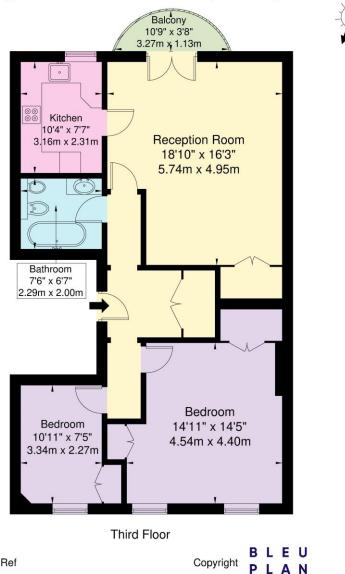

# Kensington Park Gardens, W11 3HD

Approx. Gross Internal Area = 83.1 sq m / 894 sq ft

The Floor plan is not to scale and measurements and areas shown are approximate and therefore should be used for illustrative purposes only. The plan has been prepared in accordance with the RICS code of Measuring Practice and whilst we have confidence in the information produced it must not be relied on. If there is any aspect of particular importance, you should carry out or commission your own inspection of the property.

Copyright @ BLEUPLAN

This floorplan is for illustration purposes only and is not to scale. The position and size of doors, windows, appliances and other features are approximate.

Notting Hill | 0207 727 3227 | nottinghill@winkworth.co.uk