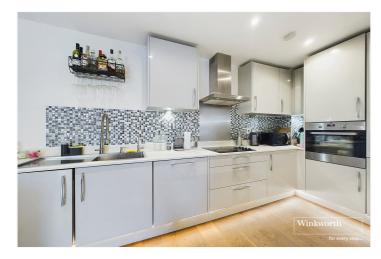

### **DESCRIPTION:**

An impressive two bedroom apartment located on the first floor of the popular Riverside View development situated in this prime location on the banks of the River Kennet and within easy walking distance of the town centre and the train station. The property comprises a spacious open plan living space with a high specification fitted kitchen with integrated appliances, stone worktops and breakfast bar. there are two double bedrooms both with contemporary en-suite shower/bath rooms. The property further benefits from a generous private balcony which skirts the apartment and can be accessed from both the living room and master bedroom. The development is set behind secure electric gates and offers impressive landscaped grounds with lawned areas, pathways and decked areas and there is a secure allocated gated under croft car parking space and a bike store area. An internal viewing is highly recommended.

#### AT A GLANCE

- Two Bedroom Town Centre Apartment
- Kennet Side Setting
- Gated Development With Landscaped Grounds
- Open Plan Kitchen/Living/Dining Area
- Both Bedrooms with En-Suite Bathrooms
- High Spec. Fixtures and Fittings Throughout
- Large Balcony
- Secure Off Road Parking