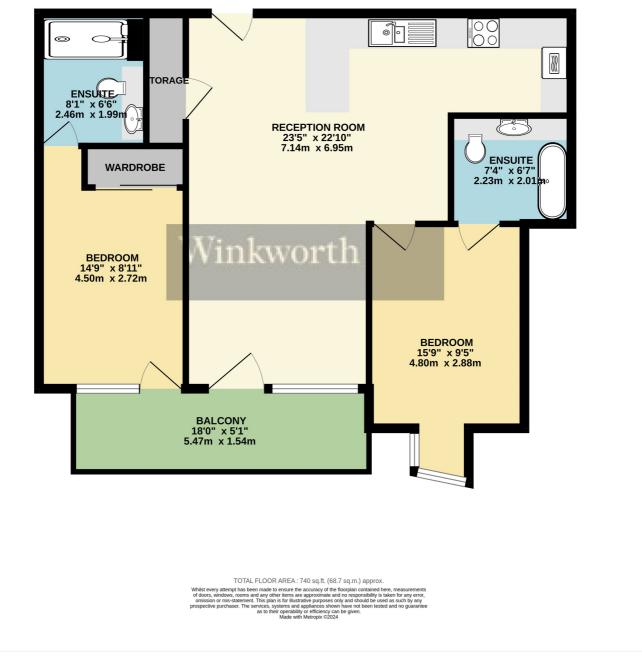

### **DESCRIPTION:**

An impressive two bedroom apartment located on the first floor of the popular Riverside View development situated in this prime location on the banks of the River Kennet and within easy walking distance of the town centre and the train station. The property comprises a spacious open plan living space with a high specification fitted kitchen with integrated appliances, stone worktops and breakfast bar. there are two double bedrooms both with contemporary en-suite shower/bath rooms. The property further benefits from a generous private balcony which skirts the apartment and can be accessed from both the living room and master bedroom. The development is set behind secure electric gates and offers impressive landscaped grounds with lawned areas, pathways and decked areas and there is a secure allocated gated under croft car parking space and a bike store area. An internal viewing is highly recommended.

#### AT A GLANCE

- Two Bedroom Town Centre Apartment
- Kennet Side Setting
- Gated Development With Landscaped Grounds
- Open Plan Kitchen/Living/Dining Area
- Both Bedrooms with En-Suite Bathrooms
- High Spec. Fixtures and Fittings Throughout
- Large Balcony
- Secure Off Road Parking

#### FIRST FLOOR 740 sq.ft. (68.7 sq.m.) approx.

This floorplan is for illustration purposes only and is not to scale. The position and size of doors, windows, appliances and other features are approximate.