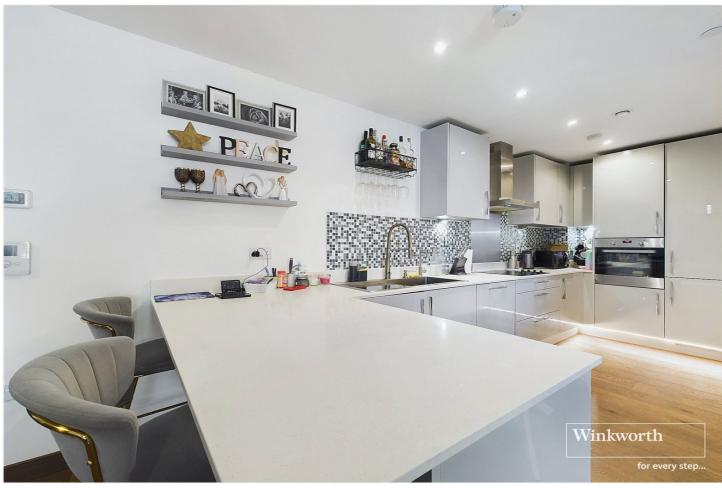

### **DESCRIPTION:**

An impressive two bedroom apartment located on the first floor of the popular Riverside View development situated in this prime location on the banks of the River Kennet and within easy walking distance of the town centre and the train station. The property comprises a spacious open plan living space with a high specification fitted kitchen with integrated appliances, stone worktops and breakfast bar. there are two double bedrooms both with contemporary en-suite shower/bath rooms. The property further benefits from a generous private balcony which skirts the apartment and can be accessed from both the living room and master bedroom. The development is set behind secure electric gates and offers impressive landscaped grounds with lawned areas, pathways and decked areas and there is a secure allocated gated under croft car parking space and a bike store area. An internal viewing is highly recommended.

#### AT A GLANCE

- Two Bedroom Town Centre Apartment
- Kennet Side Setting
- Gated Development With Landscaped Grounds
- Open Plan Kitchen/Living/Dining Area
- Both Bedrooms with En-Suite Bathrooms
- High Spec. Fixtures and Fittings Throughout
- Large Balcony
- Secure Off Road Parking