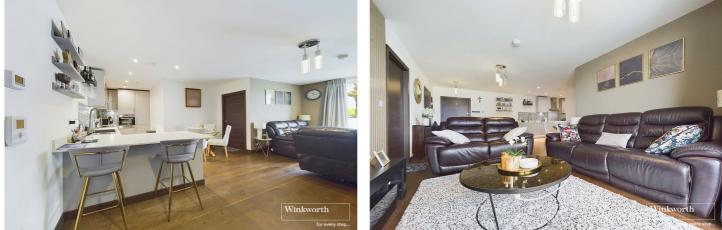

### **DESCRIPTION:**

An impressive two bedroom apartment located on the first floor of the popular Riverside View development situated in this prime location on the banks of the River Kennet and within easy walking distance of the town centre and the train station. The property comprises a spacious open plan living space with a high specification fitted kitchen with integrated appliances, stone worktops and breakfast bar. there are two double bedrooms both with contemporary en-suite shower/bath rooms. The property further benefits from a generous private balcony which skirts the apartment and can be accessed from both the living room and master bedroom. The development is set behind secure electric gates and offers impressive landscaped grounds with lawned areas, pathways and decked areas and there is a secure allocated gated under croft car parking space and a bike store area. An internal viewing is highly recommended.

#### AT A GLANCE

- Two Bedroom Town Centre Apartment
- Kennet Side Setting
- Gated Development With Landscaped Grounds
- Open Plan Kitchen/Living/Dining Area
- Both Bedrooms with En-Suite Bathrooms
- High Spec. Fixtures and Fittings Throughout
- Large Balcony
- Secure Off Road Parking