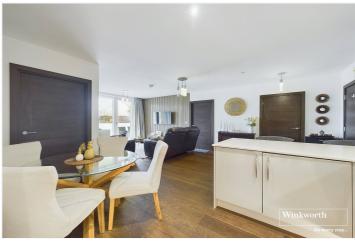

### **DESCRIPTION:**

An impressive two bedroom apartment located on the first floor of the popular Riverside View development situated in this prime location on the banks of the River Kennet and within easy walking distance of the town centre and the train station. The property comprises a spacious open plan living space with a high specification fitted kitchen with integrated appliances, stone worktops and breakfast bar. there are two double bedrooms both with contemporary en-suite shower/bath rooms. The property further benefits from a generous private balcony which skirts the apartment and can be accessed from both the living room and master bedroom. The development is set behind secure electric gates and offers impressive landscaped grounds with lawned areas, pathways and decked areas and there is a secure allocated gated under croft car parking space and a bike store area. An internal viewing is highly recommended.

#### AT A GLANCE

- Two Bedroom Town Centre Apartment
- Kennet Side Setting
- Gated Development With Landscaped Grounds
- Open Plan Kitchen/Living/Dining Area
- Both Bedrooms with En-Suite Bathrooms
- High Spec. Fixtures and Fittings Throughout
- Large Balcony
- Secure Off Road Parking