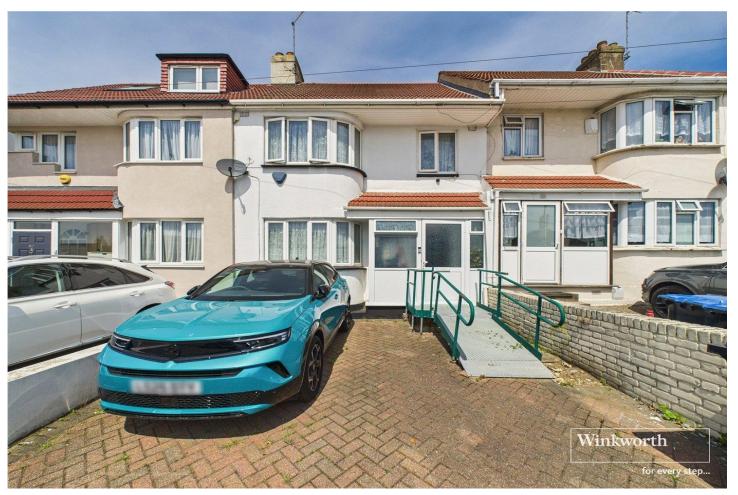

WOOD LANE, KINGSBURY, LONDON, NW9 **£660,000 FREEHOLD** 

## THREE BEDROOM TERRACED HOUSE IN A WELL-CONNECTED LOCATION

Kingsbury | 020 8204 0000 | kingsbury@winkworth.co.uk

Located on a popular and well-connected road, this three-bedroom terraced house offers generous adapted living space and brilliant surroundings. The ground floor features a bright and spacious double reception room, perfect for entertaining or relaxing. A handy W/C with a shower is located off the hallway, while to the rear, a well-appointed extended kitchen/dining area provides a fantastic space for family meals, with direct access to the garden. Upstairs, you'll find two double bedrooms and a single bedroom, all served by a shower room. Externally, the rear garden is of a good size and includes a generous storage outbuilding. The front of the property offers off-street parking. Situated just a short walk from open green spaces and waterside walks of the Welsh Harp Reservoir, the home also benefits from close proximity to Church Lane's local amenities and bus routes. This convenient location enjoys easy access to West Hendon and Staples Corner, which provides hassle free links via the M1, A406, A41 and beyond. Wembley Park Underground Station (Jubilee & Metropolitan Lines) is the nearest tube link, offering swift journeys into Central London. Hendon Thameslink is equally accessible. This is an ideal opportunity for families, first-time buyers, or investors looking for space, location, and lifestyle.