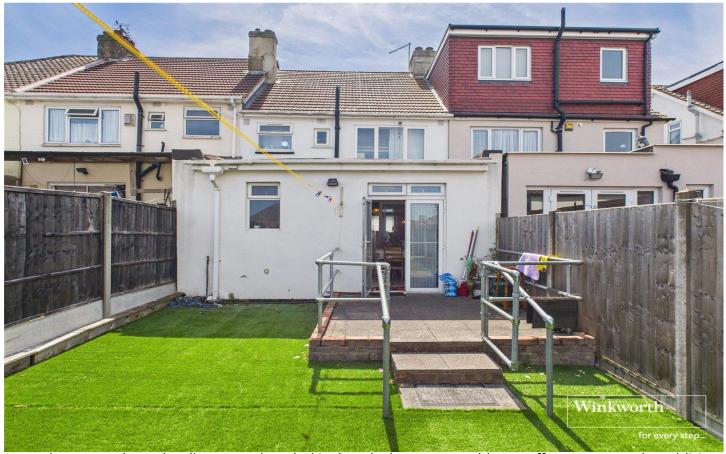

## THREE BEDROOM TERRACED HOUSE IN A WELL-CONNECTED LOCATION

Kingsbury | 020 8204 0000 | kingsbury@winkworth.co.uk

Located on a popular and well-connected road, this three-bedroom terraced house offers generous adapted living space and brilliant surroundings. The ground floor features a bright and spacious double reception room, perfect for entertaining or relaxing. A handy W/C with a shower is located off the hallway, while to the rear, a well-appointed extended kitchen/dining area provides a fantastic space for family meals, with direct access to the garden. Upstairs, you'll find two double bedrooms and a single bedroom, all served by a shower room. Externally, the rear garden is of a good size and includes a generous storage outbuilding. The front of the property offers off-street parking. Situated just a short walk from open green spaces and waterside walks of the Welsh Harp Reservoir, the home also benefits from close proximity to Church Lane's local amenities and bus routes. This convenient location enjoys easy access to West Hendon and Staples Corner, which provides hassle free links via the M1, A406, A41 and beyond. Wembley Park Underground Station (Jubilee & Metropolitan Lines) is the nearest tube link, offering swift journeys into Central London. Hendon Thameslink is equally accessible. This is an ideal opportunity for families, first-time buyers, or investors looking for space, location, and lifestyle.